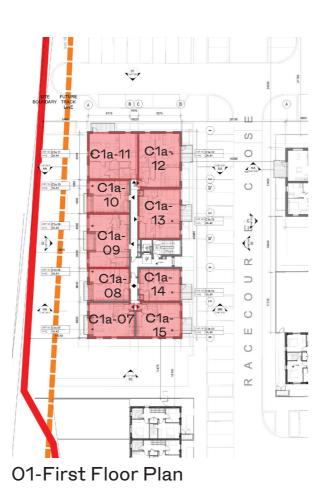

#### PROPOSED PART V PROVISION - BLOCK C1A

00-Ground Floor Plan

02-Second Floor Plan

# PROPOSED PART V PROVISION - BLOCK C1A

|          |            |                              |          |                |                          | OVERALL  |            |                  |             |
|----------|------------|------------------------------|----------|----------------|--------------------------|----------|------------|------------------|-------------|
|          | LOCAT      | ION                          |          | TYPE           |                          | AREAS    |            |                  |             |
|          |            |                              |          |                |                          | Area     | Unit       |                  |             |
| No.      | Block      | Level                        | Unit No. | Type           | No. Bedrooms             | Provided | over       |                  |             |
|          |            |                              |          |                |                          | m2       | 10%        | Dual Aspect      | Aspect      |
|          |            |                              |          |                |                          |          |            |                  |             |
| 8        | C1a        | Ground Floor                 | C1a.01   | 1A.42          | 1 Bed (2p)               | 52       | YES        | DUAL             | S/W         |
| 9        | C1a        | Ground Floor                 | C1a.02   | 1A.41          | 1 Bed (2p)               | 45       | NO         | SINGLE           | W           |
| 10       | C1a        | Ground Floor                 | C1a.03   | 2A.43          | 2 Bed (4p)               | 73       | NO         | SINGLE           | W           |
| 11       | C1a        | Ground Floor                 | C1a.04   | 2A.41          | 2 Bed (4p)               | 81       | YES        | DUAL             | N/E         |
| 12       | C1a        | Ground Floor                 | C1a.05   | 2A.42          | 2 Bed (4p)               | 73       | NO         | SINGLE           | E           |
| 13       | C1a        | Ground Floor                 | C1a.06   | 3A.20          | 3 Bed (5p)               | 97       | NO         | DUAL             | S/E         |
| 14       | C1a        | First Floor                  | C1a.07   | 1A.42          | 1 Bed (2p)               | 52       | YES        | DUAL             | S/W         |
| 15       | C1a        | First Floor                  | C1a.08   | 1A.41          | 1 Bed (2p)               | 45       | NO         | SINGLE           | W           |
| 16       | C1a        | First Floor                  | C1a.09   | 2A.43          | 2 Bed (4p)               | 73       | NO         | SINGLE           | W           |
| 17       | C1a        | First Floor                  | C1a.10   | 1A.41          | 1 Bed (2p)               | 45       | NO         | SINGLE           | W           |
| 18       | C1a        | First Floor                  | C1a.11   | 2A.44          | 2 Bed (4p)               | 82       | YES        | DUAL             | N/W         |
| 19       | C1a        | First Floor                  | C1a.12   | 2A.41          | 2 Bed (4p)               | 81       | YES        | DUAL             | N/E         |
| 20       | C1a        | First Floor                  | C1a.13   | 2A.42          | 2 Bed (4p)               | 73       | NO         | SINGLE           | E           |
| 21       | C1a        | First Floor                  | C1a.14   | 1A.45          | 1 Bed (2p)               | 47       | NO         | SINGLE           | E           |
| 22       | C1a        | First Floor                  | C1a.15   | 1A.44          | 1 Bed (2p)               | 53       | YES        | DUAL             | S/E         |
| 23       | C1a        | Second Floor                 | C1a.16   | 1A.42          | 1 Bed (2p)               | 52       | YES        | DUAL             | S/W         |
| 24       | C1a        | Second Floor                 | C1a.17   | 1A.41          | 1 Bed (2p)               | 45       | NO         | SINGLE           | W           |
| 25       | C1a        | Second Floor                 | C1a.18   | 2A.43          | 2 Bed (4p)               | 73       | NO         | SINGLE           | W           |
| 26       | C1a        | Second Floor                 | C1a.19   | 1A.41          | 1 Bed (2p)               | 45       | NO         | SINGLE           | W           |
| 27       | C1a        | Second Floor                 | C1a.20   | 2A.44          | 2 Bed (4p)               | 82       | YES        | DUAL             | N/W         |
| 28       | C1a        | Second Floor                 | C1a.21   | 2A.41          | 2 Bed (4p)               | 81       | YES        | DUAL             | N/E         |
| 29       | C1a        | Second Floor                 | C1a.22   | 2A.42          | 2 Bed (4p)               | 73       | NO         | SINGLE           | E           |
| 30       | C1a        | Second Floor                 | C1a.23   | 1A.45          | 1 Bed (2p)               | 47       | NO         | SINGLE           | E           |
| 31       | C1a        | Second Floor                 | C1a.24   | 1A.44          | 1 Bed (2p)               | 53       | YES        | DUAL             | S/E         |
| 32       | C1a        | Third Floor                  | C1a.25   | 1A.42          | 1 Bed (2p)               | 52       | YES        | DUAL             | S/W         |
| 33       | C1a        | Third Floor                  | C1a.26   | 1A.41          | 1 Bed (2p)               | 45       | NO         | SINGLE           | W           |
| 34       | C1a        | Third Floor                  | C1a.27   | 2A.43          | 2 Bed (4p)               | 73       | NO         | SINGLE           | W           |
| 35       | C1a        | Third Floor                  | C1a.28   | 1A.41          | 1 Bed (2p)               | 45       | NO         | SINGLE           | W           |
| 36       | C1a        | Third Floor                  | C1a.29   | 2A.44          | 2 Bed (4p)               | 82       | YES        | DUAL             | N/W         |
| 37       | C1a        | Third Floor                  | C1a.30   | 2A.41          | 2 Bed (4p)               | 81       | YES        | DUAL             | N/E         |
| 38       | C1a        | Third Floor                  | C1a.31   | 2A.42          | 2 Bed (4p)               | 73       | NO         | SINGLE           | E           |
| 39       | C1a        | Third Floor                  | C1a.32   | 1A.45          | 1 Bed (2p)               | 47       | NO         | SINGLE           | E<br>S/E    |
| 40       | C1a        | Third Floor                  | C1a.33   | 1A.44          | 1 Bed (2p)               | 53       | YES        | DUAL             | S/E<br>W    |
| 41<br>42 | C1a        | Fourth Floor                 | C1a.34   | 2A.43          | 2 Bed (4p)               | 73<br>45 | NO<br>NO   | SINGLE<br>SINGLE | W           |
| 42       | C1a        | Fourth Floor                 | C1a.35   | 1A.41          | 1 Bed (2p)               | 82<br>82 |            | DUAL             | N/W         |
|          | C1a        | Fourth Floor                 | C1a.36   | 2A.44          | 2 Bed (4p)               | 82       | YES<br>YES | DUAL             | N/VV<br>N/E |
| 44<br>45 | C1a<br>C1a | Fourth Floor<br>Fourth Floor | C1a.37   | 2A.41<br>2A.42 | 2 Bed (4p)               | 73       | NO<br>NO   | SINGLE           | N/E<br>E    |
| 45<br>46 | C1a<br>C1a |                              |          |                | 2 Bed (4p)               | 73       | NO<br>NO   | SINGLE           | W           |
| 46       | C1a<br>C1a | Fifth Floor<br>Fifth Floor   | C1a.39   | 2A.43<br>1A.41 | 2 Bed (4p)               | 45       | NO         | SINGLE           | W           |
| 47       | C1a        | Fifth Floor                  | C1a.40   | 2A.44          | 1 Bed (2p)               | 82       | YES        | DUAL             | N/W         |
| 48       | C1a        | Fifth Floor                  | C1a.41   | 2A.44<br>2A.41 | 2 Bed (4p)<br>2 Bed (4p) | 81       | YES        | DUAL             | N/E         |
| 49<br>50 | C1a<br>C1a | Fifth Floor                  | C1a.42   | 2A.41<br>2A.42 | 2 Bed (4p)<br>2 Bed (4p) | 73       | NO<br>NO   | SINGLE           | E IN/E      |
| 50       | Cla        | II IIIII FIUUI               | G1a.43   | ZA.42          | 2 Deu (4p)               | 13       | INO        | SINGLE           | L           |