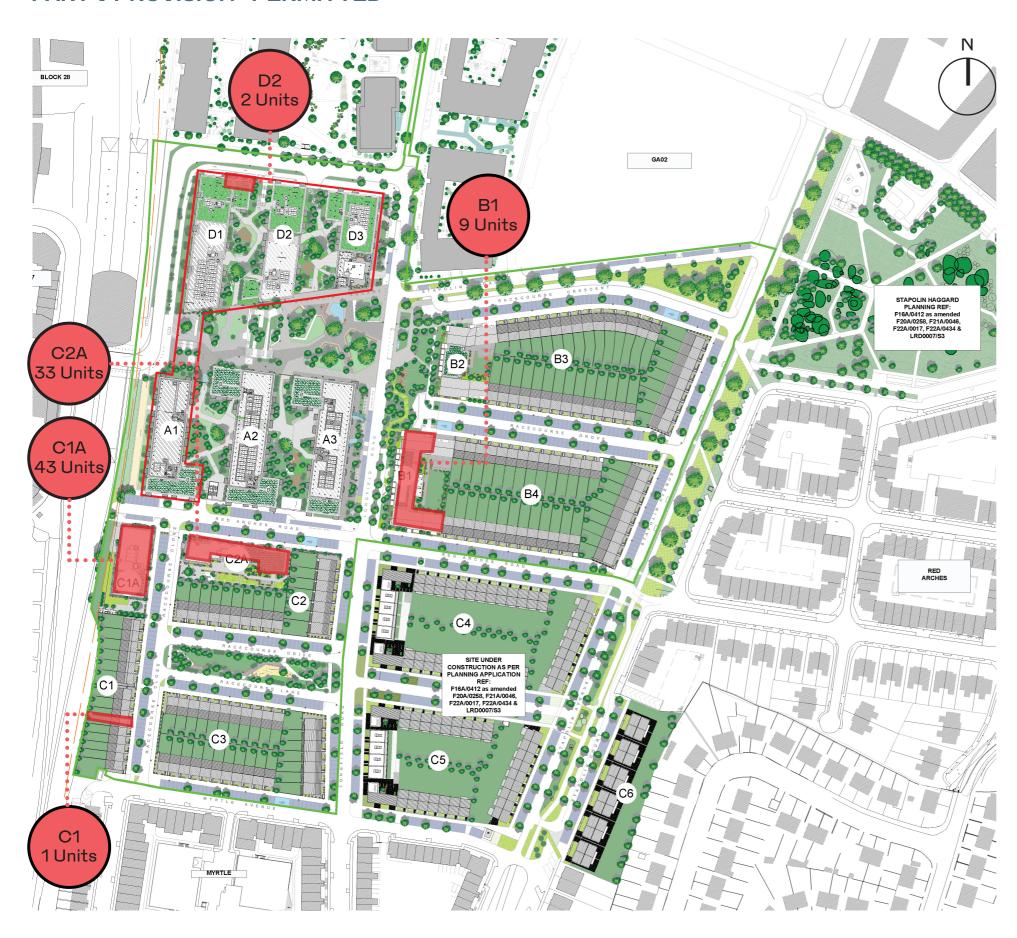

#### **PART V PROVISION - PERMITTED**

### PERMITTED DEVELOPMENT

(ABP REF.310418 FCC REG REF SHD/011/20)

Total number of units = 882 Total number of Part V units = 88 (10%) 87 apartments, 1 house

Apartments
Zone D2 = 2 units
Zone B1 = 9 units
Zone C1a = 43 units
Zone C2a = 33 units

Houses Zone C1 = 1 unit

Application boundary