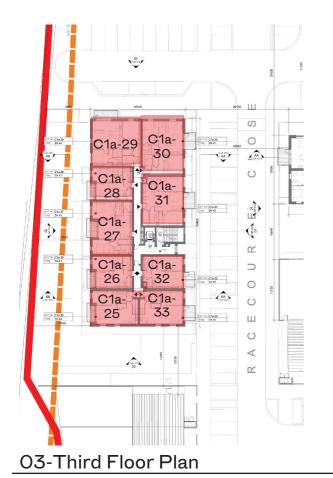

#### PROPOSED PART V PROVISION - BLOCK C1A

00-Ground Floor Plan

02-Second Floor Plan

# PROPOSED PART V PROVISION - BLOCK C1A

|          |            |                              |          |                |                          | OVERALL  |            |                  |             |
|----------|------------|------------------------------|----------|----------------|--------------------------|----------|------------|------------------|-------------|
|          | LOCAT      | ION                          |          | TYPE           |                          | AREAS    |            |                  |             |
|          |            |                              |          |                |                          | Area     | Unit       |                  |             |
| No.      | Block      | Level                        | Unit No. | Type           | No. Bedrooms             | Provided | over       |                  |             |
|          |            |                              |          |                |                          | m2       | 10%        | Dual Aspect      | Aspect      |
|          |            |                              |          |                |                          |          |            |                  |             |
| 8        | C1a        | Ground Floor                 | C1a.01   | 1A.42          | 1 Bed (2p)               | 52       | YES        | DUAL             | S/W         |
| 9        | C1a        | Ground Floor                 | C1a.02   | 1A.41          | 1 Bed (2p)               | 45       | NO         | SINGLE           | W           |
| 10       | C1a        | Ground Floor                 | C1a.03   | 2A.43          | 2 Bed (4p)               | 73       | NO         | SINGLE           | W           |
| 11       | C1a        | Ground Floor                 | C1a.04   | 2A.41          | 2 Bed (4p)               | 81       | YES        | DUAL             | N/E         |
| 12       | C1a        | Ground Floor                 | C1a.05   | 2A.42          | 2 Bed (4p)               | 73       | NO         | SINGLE           | E           |
| 13       | C1a        | Ground Floor                 | C1a.06   | 3A.20          | 3 Bed (5p)               | 97       | NO         | DUAL             | S/E         |
| 14       | C1a        | First Floor                  | C1a.07   | 1A.42          | 1 Bed (2p)               | 52       | YES        | DUAL             | S/W         |
| 15       | C1a        | First Floor                  | C1a.08   | 1A.41          | 1 Bed (2p)               | 45       | NO         | SINGLE           | W           |
| 16       | C1a        | First Floor                  | C1a.09   | 2A.43          | 2 Bed (4p)               | 73       | NO         | SINGLE           | W           |
| 17       | C1a        | First Floor                  | C1a.10   | 1A.41          | 1 Bed (2p)               | 45       | NO         | SINGLE           | W           |
| 18       | C1a        | First Floor                  | C1a.11   | 2A.44          | 2 Bed (4p)               | 82       | YES        | DUAL             | N/W         |
| 19       | C1a        | First Floor                  | C1a.12   | 2A.41          | 2 Bed (4p)               | 81       | YES        | DUAL             | N/E         |
| 20       | C1a        | First Floor                  | C1a.13   | 2A.42          | 2 Bed (4p)               | 73       | NO         | SINGLE           | E           |
| 21       | C1a        | First Floor                  | C1a.14   | 1A.45          | 1 Bed (2p)               | 47       | NO         | SINGLE           | E           |
| 22       | C1a        | First Floor                  | C1a.15   | 1A.44          | 1 Bed (2p)               | 53       | YES        | DUAL             | S/E         |
| 23       | C1a        | Second Floor                 | C1a.16   | 1A.42          | 1 Bed (2p)               | 52       | YES        | DUAL             | S/W         |
| 24       | C1a        | Second Floor                 | C1a.17   | 1A.41          | 1 Bed (2p)               | 45       | NO         | SINGLE           | W           |
| 25       | C1a        | Second Floor                 | C1a.18   | 2A.43          | 2 Bed (4p)               | 73       | NO         | SINGLE           | W           |
| 26       | C1a        | Second Floor                 | C1a.19   | 1A.41          | 1 Bed (2p)               | 45       | NO         | SINGLE           | W           |
| 27       | C1a        | Second Floor                 | C1a.20   | 2A.44          | 2 Bed (4p)               | 82       | YES        | DUAL             | N/W         |
| 28       | C1a        | Second Floor                 | C1a.21   | 2A.41          | 2 Bed (4p)               | 81       | YES        | DUAL             | N/E         |
| 29       | C1a        | Second Floor                 | C1a.22   | 2A.42          | 2 Bed (4p)               | 73       | NO         | SINGLE           | E           |
| 30       | C1a        | Second Floor                 | C1a.23   | 1A.45          | 1 Bed (2p)               | 47       | NO         | SINGLE           | E           |
| 31       | C1a        | Second Floor                 | C1a.24   | 1A.44          | 1 Bed (2p)               | 53       | YES        | DUAL             | S/E         |
| 32       | C1a        | Third Floor                  | C1a.25   | 1A.42          | 1 Bed (2p)               | 52       | YES        | DUAL             | S/W         |
| 33       | C1a        | Third Floor                  | C1a.26   | 1A.41          | 1 Bed (2p)               | 45       | NO         | SINGLE           | W           |
| 34       | C1a        | Third Floor                  | C1a.27   | 2A.43          | 2 Bed (4p)               | 73       | NO         | SINGLE           | W           |
| 35       | C1a        | Third Floor                  | C1a.28   | 1A.41          | 1 Bed (2p)               | 45       | NO         | SINGLE           | W           |
| 36       | C1a        | Third Floor                  | C1a.29   | 2A.44          | 2 Bed (4p)               | 82       | YES        | DUAL             | N/W         |
| 37       | C1a        | Third Floor                  | C1a.30   | 2A.41          | 2 Bed (4p)               | 81       | YES        | DUAL             | N/E         |
| 38       | C1a        | Third Floor                  | C1a.31   | 2A.42          | 2 Bed (4p)               | 73       | NO         | SINGLE           | E           |
| 39       | C1a        | Third Floor                  | C1a.32   | 1A.45          | 1 Bed (2p)               | 47       | NO         | SINGLE           | E<br>S/E    |
| 40       | C1a        | Third Floor                  | C1a.33   | 1A.44          | 1 Bed (2p)               | 53       | YES        | DUAL             | S/E<br>W    |
| 41<br>42 | C1a        | Fourth Floor                 | C1a.34   | 2A.43          | 2 Bed (4p)               | 73<br>45 | NO<br>NO   | SINGLE<br>SINGLE | W           |
| 42       | C1a        | Fourth Floor                 | C1a.35   | 1A.41          | 1 Bed (2p)               | 82<br>82 |            | DUAL             | N/W         |
|          | C1a        | Fourth Floor                 | C1a.36   | 2A.44          | 2 Bed (4p)               | 82       | YES<br>YES | DUAL             | N/VV<br>N/E |
| 44<br>45 | C1a<br>C1a | Fourth Floor<br>Fourth Floor | C1a.37   | 2A.41<br>2A.42 | 2 Bed (4p)               | 73       | NO<br>NO   | SINGLE           | N/E<br>E    |
| 45<br>46 | C1a<br>C1a |                              |          |                | 2 Bed (4p)               | 73       | NO<br>NO   | SINGLE           | W           |
| 46       | C1a<br>C1a | Fifth Floor<br>Fifth Floor   | C1a.39   | 2A.43<br>1A.41 | 2 Bed (4p)               | 45       | NO         | SINGLE           | W           |
| 47       | C1a        | Fifth Floor                  | C1a.40   | 2A.44          | 1 Bed (2p)               | 82       | YES        | DUAL             | N/W         |
| 48       | C1a        | Fifth Floor                  | C1a.41   | 2A.44<br>2A.41 | 2 Bed (4p)<br>2 Bed (4p) | 81       | YES        | DUAL             | N/E         |
| 49<br>50 | C1a<br>C1a | Fifth Floor                  | C1a.42   | 2A.41<br>2A.42 | 2 Bed (4p)<br>2 Bed (4p) | 73       | NO<br>NO   | SINGLE           | E IN/E      |
| 50       | Cla        | II IIIII FIUUI               | G1a.43   | ZA.42          | 2 Deu (4p)               | 13       | INO        | SINGLE           | L           |