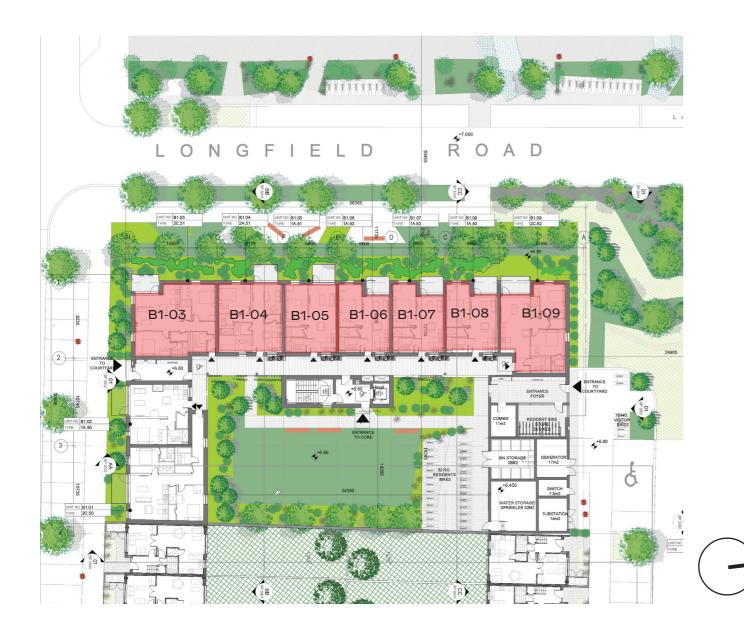

# PROPOSED PART V PROVISION - BLOCK B1

|     | LOCATI | ON           |          | TYPE  |              | OVERALL<br>AREAS       |                     |             |        |
|-----|--------|--------------|----------|-------|--------------|------------------------|---------------------|-------------|--------|
| No. | Block  | Level        | Unit No. | Туре  | No. Bedrooms | Area<br>Provided<br>m2 | Unit<br>over<br>10% | Dual Aspect | Aspect |
|     |        |              |          |       |              |                        |                     |             |        |
| 1   | B1     | Ground Floor | B1.03    | 2C.51 | 2 Bed (4p)   | 81                     | YES                 | DUAL        | S/W    |
| 2   | B1     | Ground Floor | B1.04    | 2A.51 | 2 Bed (3p)   | 64                     | NO                  | DUAL        | E/W    |
| 3   | B1     | Ground Floor | B1.05    | 1A.51 | 1 Bed (2p)   | 51                     | YES                 | DUAL        | E/W    |
| 4   | B1     | Ground Floor | B1.06    | 1A.53 | 1 Bed (2p)   | 46                     | NO                  | DUAL        | E/W    |
| 5   | B1     | Ground Floor | B1.07    | 1A.53 | 1 Bed (2p)   | 46                     | NO                  | DUAL        | E/W    |
| 6   | B1     | Ground Floor | B1.08    | 1A.53 | 1 Bed (2p)   | 46                     | NO                  | DUAL        | E/W    |
| 7   | R1     | Ground Floor | B1 09    | 2C 62 | 2 Red (4n)   | 75                     | NO                  | DUAL        | N/W    |

75