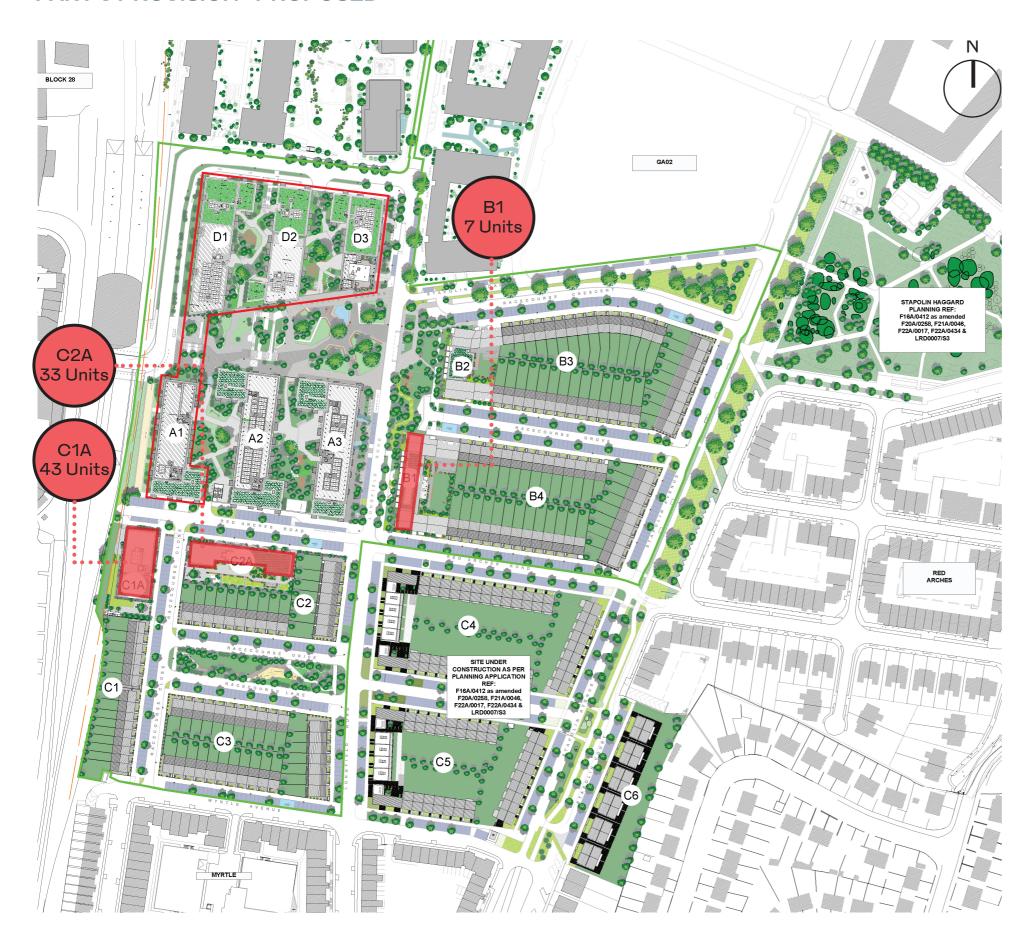

### **PART V PROVISION - PROPOSED**

## **PROPOSED DEVELOPMENT**

Total number of units = 827 Total number of Part V units = 83 (10%) 83 apartments

Apartments
Zone B1 = 7 units
Zone C1a = 43 units
Zone C2a = 33 units

Application boundary