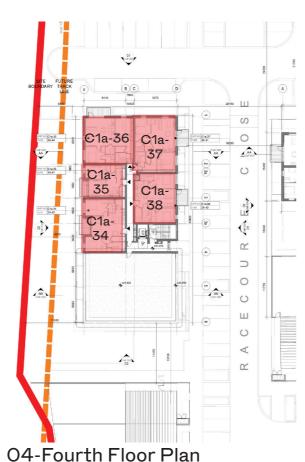

#### PROPOSED PART V PROVISION - BLOCK C1A

00-Ground Floor Plan

02-Second Floor Plan

# PROPOSED PART V PROVISION - BLOCK C1A

|          |            |                              |          |                |                          | OVERALL  |            |                  |             |
|----------|------------|------------------------------|----------|----------------|--------------------------|----------|------------|------------------|-------------|
|          | LOCAT      | ION                          |          | TYPE           |                          | AREAS    |            |                  |             |
|          |            |                              |          |                |                          | Area     | Unit       |                  |             |
| No.      | Block      | Level                        | Unit No. | Type           | No. Bedrooms             | Provided | over       |                  |             |
|          |            |                              |          |                |                          | m2       | 10%        | Dual Aspect      | Aspect      |
|          |            |                              |          |                |                          |          |            |                  |             |
| 8        | C1a        | Ground Floor                 | C1a.01   | 1A.42          | 1 Bed (2p)               | 52       | YES        | DUAL             | S/W         |
| 9        | C1a        | Ground Floor                 | C1a.02   | 1A.41          | 1 Bed (2p)               | 45       | NO         | SINGLE           | W           |
| 10       | C1a        | Ground Floor                 | C1a.03   | 2A.43          | 2 Bed (4p)               | 73       | NO         | SINGLE           | W           |
| 11       | C1a        | Ground Floor                 | C1a.04   | 2A.41          | 2 Bed (4p)               | 81       | YES        | DUAL             | N/E         |
| 12       | C1a        | Ground Floor                 | C1a.05   | 2A.42          | 2 Bed (4p)               | 73       | NO         | SINGLE           | E           |
| 13       | C1a        | Ground Floor                 | C1a.06   | 3A.20          | 3 Bed (5p)               | 97       | NO         | DUAL             | S/E         |
| 14       | C1a        | First Floor                  | C1a.07   | 1A.42          | 1 Bed (2p)               | 52       | YES        | DUAL             | S/W         |
| 15       | C1a        | First Floor                  | C1a.08   | 1A.41          | 1 Bed (2p)               | 45       | NO         | SINGLE           | W           |
| 16       | C1a        | First Floor                  | C1a.09   | 2A.43          | 2 Bed (4p)               | 73       | NO         | SINGLE           | W           |
| 17       | C1a        | First Floor                  | C1a.10   | 1A.41          | 1 Bed (2p)               | 45       | NO         | SINGLE           | W           |
| 18       | C1a        | First Floor                  | C1a.11   | 2A.44          | 2 Bed (4p)               | 82       | YES        | DUAL             | N/W         |
| 19       | C1a        | First Floor                  | C1a.12   | 2A.41          | 2 Bed (4p)               | 81       | YES        | DUAL             | N/E         |
| 20       | C1a        | First Floor                  | C1a.13   | 2A.42          | 2 Bed (4p)               | 73       | NO         | SINGLE           | E           |
| 21       | C1a        | First Floor                  | C1a.14   | 1A.45          | 1 Bed (2p)               | 47       | NO         | SINGLE           | E           |
| 22       | C1a        | First Floor                  | C1a.15   | 1A.44          | 1 Bed (2p)               | 53       | YES        | DUAL             | S/E         |
| 23       | C1a        | Second Floor                 | C1a.16   | 1A.42          | 1 Bed (2p)               | 52       | YES        | DUAL             | S/W         |
| 24       | C1a        | Second Floor                 | C1a.17   | 1A.41          | 1 Bed (2p)               | 45       | NO         | SINGLE           | W           |
| 25       | C1a        | Second Floor                 | C1a.18   | 2A.43          | 2 Bed (4p)               | 73       | NO         | SINGLE           | W           |
| 26       | C1a        | Second Floor                 | C1a.19   | 1A.41          | 1 Bed (2p)               | 45       | NO         | SINGLE           | W           |
| 27       | C1a        | Second Floor                 | C1a.20   | 2A.44          | 2 Bed (4p)               | 82       | YES        | DUAL             | N/W         |
| 28       | C1a        | Second Floor                 | C1a.21   | 2A.41          | 2 Bed (4p)               | 81       | YES        | DUAL             | N/E         |
| 29       | C1a        | Second Floor                 | C1a.22   | 2A.42          | 2 Bed (4p)               | 73       | NO         | SINGLE           | E           |
| 30       | C1a        | Second Floor                 | C1a.23   | 1A.45          | 1 Bed (2p)               | 47       | NO         | SINGLE           | E           |
| 31       | C1a        | Second Floor                 | C1a.24   | 1A.44          | 1 Bed (2p)               | 53       | YES        | DUAL             | S/E         |
| 32       | C1a        | Third Floor                  | C1a.25   | 1A.42          | 1 Bed (2p)               | 52       | YES        | DUAL             | S/W         |
| 33       | C1a        | Third Floor                  | C1a.26   | 1A.41          | 1 Bed (2p)               | 45       | NO         | SINGLE           | W           |
| 34       | C1a        | Third Floor                  | C1a.27   | 2A.43          | 2 Bed (4p)               | 73       | NO         | SINGLE           | W           |
| 35       | C1a        | Third Floor                  | C1a.28   | 1A.41          | 1 Bed (2p)               | 45       | NO         | SINGLE           | W           |
| 36       | C1a        | Third Floor                  | C1a.29   | 2A.44          | 2 Bed (4p)               | 82       | YES        | DUAL             | N/W         |
| 37       | C1a        | Third Floor                  | C1a.30   | 2A.41          | 2 Bed (4p)               | 81       | YES        | DUAL             | N/E         |
| 38       | C1a        | Third Floor                  | C1a.31   | 2A.42          | 2 Bed (4p)               | 73       | NO         | SINGLE           | E           |
| 39       | C1a        | Third Floor                  | C1a.32   | 1A.45          | 1 Bed (2p)               | 47       | NO         | SINGLE           | E<br>S/E    |
| 40       | C1a        | Third Floor                  | C1a.33   | 1A.44          | 1 Bed (2p)               | 53       | YES        | DUAL             | S/E<br>W    |
| 41<br>42 | C1a        | Fourth Floor                 | C1a.34   | 2A.43          | 2 Bed (4p)               | 73<br>45 | NO<br>NO   | SINGLE<br>SINGLE | W           |
| 42       | C1a        | Fourth Floor                 | C1a.35   | 1A.41          | 1 Bed (2p)               | 82<br>82 |            | DUAL             | N/W         |
|          | C1a        | Fourth Floor                 | C1a.36   | 2A.44          | 2 Bed (4p)               | 82       | YES<br>YES | DUAL             | N/VV<br>N/E |
| 44<br>45 | C1a<br>C1a | Fourth Floor<br>Fourth Floor | C1a.37   | 2A.41<br>2A.42 | 2 Bed (4p)               | 73       | NO<br>NO   | SINGLE           | N/E<br>E    |
| 45<br>46 | C1a<br>C1a |                              |          |                | 2 Bed (4p)               | 73       | NO<br>NO   | SINGLE           | W           |
| 46       | C1a<br>C1a | Fifth Floor<br>Fifth Floor   | C1a.39   | 2A.43<br>1A.41 | 2 Bed (4p)               | 45       | NO         | SINGLE           | W           |
| 47       | C1a        | Fifth Floor                  | C1a.40   | 2A.44          | 1 Bed (2p)               | 82       | YES        | DUAL             | N/W         |
| 48       | C1a        | Fifth Floor                  | C1a.41   | 2A.44<br>2A.41 | 2 Bed (4p)<br>2 Bed (4p) | 81       | YES        | DUAL             | N/E         |
| 49<br>50 | C1a<br>C1a | Fifth Floor                  | C1a.42   | 2A.41<br>2A.42 | 2 Bed (4p)<br>2 Bed (4p) | 73       | NO<br>NO   | SINGLE           | E IN/E      |
| 50       | Cla        | II IIIII FIUUI               | G1a.43   | ZA.42          | 2 Deu (4p)               | 13       | INO        | SINGLE           | L           |