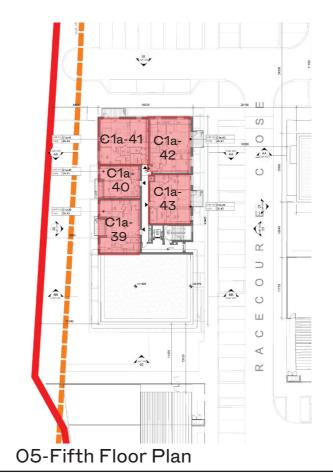

#### PROPOSED PART V PROVISION - BLOCK C1A

00-Ground Floor Plan

02-Second Floor Plan

# PROPOSED PART V PROVISION - BLOCK C1A

|          |            |                              |          |                |                          | OVERALL  |            |                  |             |
|----------|------------|------------------------------|----------|----------------|--------------------------|----------|------------|------------------|-------------|
|          | LOCAT      | ION                          |          | TYPE           |                          | AREAS    |            |                  |             |
|          |            |                              |          |                |                          | Area     | Unit       |                  |             |
| No.      | Block      | Level                        | Unit No. | Type           | No. Bedrooms             | Provided | over       |                  |             |
|          |            |                              |          |                |                          | m2       | 10%        | Dual Aspect      | Aspect      |
|          |            |                              |          |                |                          |          |            |                  |             |
| 8        | C1a        | Ground Floor                 | C1a.01   | 1A.42          | 1 Bed (2p)               | 52       | YES        | DUAL             | S/W         |
| 9        | C1a        | Ground Floor                 | C1a.02   | 1A.41          | 1 Bed (2p)               | 45       | NO         | SINGLE           | W           |
| 10       | C1a        | Ground Floor                 | C1a.03   | 2A.43          | 2 Bed (4p)               | 73       | NO         | SINGLE           | W           |
| 11       | C1a        | Ground Floor                 | C1a.04   | 2A.41          | 2 Bed (4p)               | 81       | YES        | DUAL             | N/E         |
| 12       | C1a        | Ground Floor                 | C1a.05   | 2A.42          | 2 Bed (4p)               | 73       | NO         | SINGLE           | E           |
| 13       | C1a        | Ground Floor                 | C1a.06   | 3A.20          | 3 Bed (5p)               | 97       | NO         | DUAL             | S/E         |
| 14       | C1a        | First Floor                  | C1a.07   | 1A.42          | 1 Bed (2p)               | 52       | YES        | DUAL             | S/W         |
| 15       | C1a        | First Floor                  | C1a.08   | 1A.41          | 1 Bed (2p)               | 45       | NO         | SINGLE           | W           |
| 16       | C1a        | First Floor                  | C1a.09   | 2A.43          | 2 Bed (4p)               | 73       | NO         | SINGLE           | W           |
| 17       | C1a        | First Floor                  | C1a.10   | 1A.41          | 1 Bed (2p)               | 45       | NO         | SINGLE           | W           |
| 18       | C1a        | First Floor                  | C1a.11   | 2A.44          | 2 Bed (4p)               | 82       | YES        | DUAL             | N/W         |
| 19       | C1a        | First Floor                  | C1a.12   | 2A.41          | 2 Bed (4p)               | 81       | YES        | DUAL             | N/E         |
| 20       | C1a        | First Floor                  | C1a.13   | 2A.42          | 2 Bed (4p)               | 73       | NO         | SINGLE           | E           |
| 21       | C1a        | First Floor                  | C1a.14   | 1A.45          | 1 Bed (2p)               | 47       | NO         | SINGLE           | E           |
| 22       | C1a        | First Floor                  | C1a.15   | 1A.44          | 1 Bed (2p)               | 53       | YES        | DUAL             | S/E         |
| 23       | C1a        | Second Floor                 | C1a.16   | 1A.42          | 1 Bed (2p)               | 52       | YES        | DUAL             | S/W         |
| 24       | C1a        | Second Floor                 | C1a.17   | 1A.41          | 1 Bed (2p)               | 45       | NO         | SINGLE           | W           |
| 25       | C1a        | Second Floor                 | C1a.18   | 2A.43          | 2 Bed (4p)               | 73       | NO         | SINGLE           | W           |
| 26       | C1a        | Second Floor                 | C1a.19   | 1A.41          | 1 Bed (2p)               | 45       | NO         | SINGLE           | W           |
| 27       | C1a        | Second Floor                 | C1a.20   | 2A.44          | 2 Bed (4p)               | 82       | YES        | DUAL             | N/W         |
| 28       | C1a        | Second Floor                 | C1a.21   | 2A.41          | 2 Bed (4p)               | 81       | YES        | DUAL             | N/E         |
| 29       | C1a        | Second Floor                 | C1a.22   | 2A.42          | 2 Bed (4p)               | 73       | NO         | SINGLE           | E           |
| 30       | C1a        | Second Floor                 | C1a.23   | 1A.45          | 1 Bed (2p)               | 47       | NO         | SINGLE           | E           |
| 31       | C1a        | Second Floor                 | C1a.24   | 1A.44          | 1 Bed (2p)               | 53       | YES        | DUAL             | S/E         |
| 32       | C1a        | Third Floor                  | C1a.25   | 1A.42          | 1 Bed (2p)               | 52       | YES        | DUAL             | S/W         |
| 33       | C1a        | Third Floor                  | C1a.26   | 1A.41          | 1 Bed (2p)               | 45       | NO         | SINGLE           | W           |
| 34       | C1a        | Third Floor                  | C1a.27   | 2A.43          | 2 Bed (4p)               | 73       | NO         | SINGLE           | W           |
| 35       | C1a        | Third Floor                  | C1a.28   | 1A.41          | 1 Bed (2p)               | 45       | NO         | SINGLE           | W           |
| 36       | C1a        | Third Floor                  | C1a.29   | 2A.44          | 2 Bed (4p)               | 82       | YES        | DUAL             | N/W         |
| 37       | C1a        | Third Floor                  | C1a.30   | 2A.41          | 2 Bed (4p)               | 81       | YES        | DUAL             | N/E         |
| 38       | C1a        | Third Floor                  | C1a.31   | 2A.42          | 2 Bed (4p)               | 73       | NO         | SINGLE           | E           |
| 39       | C1a        | Third Floor                  | C1a.32   | 1A.45          | 1 Bed (2p)               | 47       | NO         | SINGLE           | E<br>S/E    |
| 40       | C1a        | Third Floor                  | C1a.33   | 1A.44          | 1 Bed (2p)               | 53       | YES        | DUAL             | S/E<br>W    |
| 41<br>42 | C1a        | Fourth Floor                 | C1a.34   | 2A.43          | 2 Bed (4p)               | 73<br>45 | NO<br>NO   | SINGLE<br>SINGLE | W           |
| 42       | C1a        | Fourth Floor                 | C1a.35   | 1A.41          | 1 Bed (2p)               | 82<br>82 |            | DUAL             | N/W         |
|          | C1a        | Fourth Floor                 | C1a.36   | 2A.44          | 2 Bed (4p)               | 82       | YES<br>YES | DUAL             | N/VV<br>N/E |
| 44<br>45 | C1a<br>C1a | Fourth Floor<br>Fourth Floor | C1a.37   | 2A.41<br>2A.42 | 2 Bed (4p)               | 73       | NO<br>NO   | SINGLE           | N/E<br>E    |
| 45<br>46 | C1a<br>C1a |                              |          |                | 2 Bed (4p)               | 73       | NO<br>NO   | SINGLE           | W           |
| 46       | C1a<br>C1a | Fifth Floor<br>Fifth Floor   | C1a.39   | 2A.43<br>1A.41 | 2 Bed (4p)               | 45       | NO         | SINGLE           | W           |
| 47       | C1a        | Fifth Floor                  | C1a.40   | 2A.44          | 1 Bed (2p)               | 82       | YES        | DUAL             | N/W         |
| 48       | C1a        | Fifth Floor                  | C1a.41   | 2A.44<br>2A.41 | 2 Bed (4p)<br>2 Bed (4p) | 81       | YES        | DUAL             | N/E         |
| 49<br>50 | C1a<br>C1a | Fifth Floor                  | C1a.42   | 2A.41<br>2A.42 | 2 Bed (4p)<br>2 Bed (4p) | 73       | NO<br>NO   | SINGLE           | E IN/E      |
| 50       | Cla        | II IIIII FIUUI               | G1a.43   | ZA.42          | 2 Deu (4p)               | 13       | INO        | SINGLE           | L           |