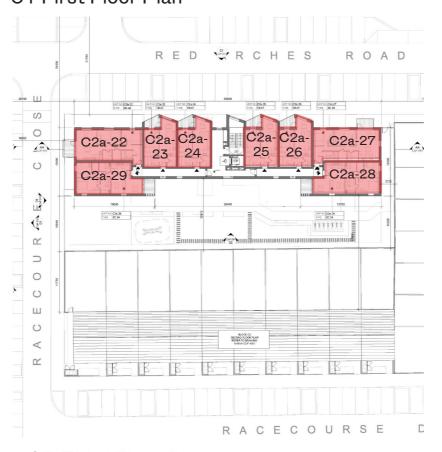

# PROPOSED PART V PROVISION - BLOCK C2A

|     | LOCAT | ION          |          | TYPE  |              | OVERALL<br>AREAS       |                     |             |        |
|-----|-------|--------------|----------|-------|--------------|------------------------|---------------------|-------------|--------|
| No. | Block | Level        | Unit No. | Туре  | No. Bedrooms | Area<br>Provided<br>m2 | Unit<br>over<br>10% | Dual Aspect | Aspect |
|     |       |              |          |       |              |                        |                     |             |        |
| 51  | C2a   | Ground Floor | C2a.01   | 2C.26 | 2 Bed (4p)   | 74                     | NO                  | DUAL        | N/W    |
| 52  | C2a   | Ground Floor | C2a.02   | 1B.07 | 1 Bed (2p)   | 50                     | YES                 | SINGLE      | N      |
| 53  | C2a   | Ground Floor | C2a.03   | 1B.07 | 1 Bed (2p)   | 50                     | YES                 | SINGLE      | N      |
| 54  | C2a   | Ground Floor | C2a.04   | 2C.25 | 2 Bed (4p)   | 73                     | NO                  | SINGLE      | N      |
| 55  | C2a   | Ground Floor | C2a.05   | 2C.24 | 2 Bed (3p)   | 70                     | YES                 | DUAL        | S/W    |
| 56  | C2a   | First Floor  | C2a.06   | 2C.22 | 2 Bed (4p)   | 78                     | NO                  | DUAL        | N/W    |
| 57  | C2a   | First Floor  | C2a.07   | 1B.07 | 1 Bed (2p)   | 50                     | YES                 | SINGLE      | N      |
| 58  | C2a   | First Floor  | C2a.08   | 1B.07 | 1 Bed (2p)   | 50                     | YES                 | SINGLE      | N      |
| 59  | C2a   | First Floor  | C2a.09   | 1B.07 | 1 Bed (2p)   | 50                     | YES                 | SINGLE      | N      |
| 60  | C2a   | First Floor  | C2a.10   | 1B.07 | 1 Bed (2p)   | 50                     | YES                 | SINGLE      | N      |
| 61  | C2a   | First Floor  | C2a.11   | 2C.23 | 2 Bed (4p)   | 78                     | NO                  | DUAL        | N/E    |
| 62  | C2a   | First Floor  | C2a.12   | 2C.24 | 2 Bed (3p)   | 70                     | YES                 | DUAL        | S/E    |
| 63  | C2a   | First Floor  | C2a.13   | 2C.24 | 2 Bed (3p)   | 70                     | YES                 | DUAL        | S/W    |
| 64  | C2a   | Second Floor | C2a.14   | 2C.22 | 2 Bed (4p)   | 78                     | NO                  | DUAL        | N/W    |
| 65  | C2a   | Second Floor | C2a.15   | 1B.07 | 1 Bed (2p)   | 50                     | YES                 | SINGLE      | N      |
| 66  | C2a   | Second Floor | C2a.16   | 1B.07 | 1 Bed (2p)   | 50                     | YES                 | SINGLE      | N      |
| 67  | C2a   | Second Floor | C2a.17   | 1B.07 | 1 Bed (2p)   | 50                     | YES                 | SINGLE      | N      |
| 68  | C2a   | Second Floor | C2a.18   | 1B.07 | 1 Bed (2p)   | 50                     | YES                 | SINGLE      | N      |
| 69  | C2a   | Second Floor | C2a.19   | 2C.23 | 2 Bed (4p)   | 78                     | NO                  | DUAL        | N/E    |
| 70  | C2a   | Second Floor | C2a.20   | 2C.24 | 2 Bed (3p)   | 70                     | YES                 | DUAL        | S/E    |
| 71  | C2a   | Second Floor | C2a.21   | 2C.24 | 2 Bed (3p)   | 70                     | YES                 | DUAL        | S/W    |
| 72  | C2a   | Third Floor  | C2a.22   | 2C.22 | 2 Bed (4p)   | 78                     | NO                  | DUAL        | N/W    |
| 73  | C2a   | Third Floor  | C2a.23   | 1B.07 | 1 Bed (2p)   | 50                     | YES                 | SINGLE      | N      |
| 74  | C2a   | Third Floor  | C2a.24   | 1B.07 | 1 Bed (2p)   | 50                     | YES                 | SINGLE      | N      |
| 75  | C2a   | Third Floor  | C2a.25   | 1B.07 | 1 Bed (2p)   | 50                     | YES                 | SINGLE      | N      |
| 76  | C2a   | Third Floor  | C2a.26   | 1B.07 | 1 Bed (2p)   | 50                     | YES                 | SINGLE      | N      |
| 77  | C2a   | Third Floor  | C2a.27   | 2C.23 | 2 Bed (4p)   | 78                     | NO                  | DUAL        | N/E    |
| 78  | C2a   | Third Floor  | C2a.28   | 2C.24 | 2 Bed (3p)   | 70                     | YES                 | DUAL        | S/E    |
| 79  | C2a   | Third Floor  | C2a.29   | 2C.24 | 2 Bed (3p)   | 70                     | YES                 | DUAL        | S/W    |
| 80  | C2a   | Fourth Floor | C2a.30   | 2C.22 | 2 Bed (4p)   | 78                     | NO                  | DUAL        | N/W    |
| 81  | C2a   | Fourth Floor | C2a.31   | 1B.07 | 1 Bed (2p)   | 50                     | YES                 | SINGLE      | N      |
| 82  | C2a   | Fourth Floor | C2a.32   | 1B.07 | 1 Bed (2p)   | 50                     | YES                 | SINGLE      | N      |
| 83  | C2a   | Fourth Floor | C2a.33   | 2C.24 | 2 Bed (3p)   | 70                     | YES                 | DUAL        | S/W    |