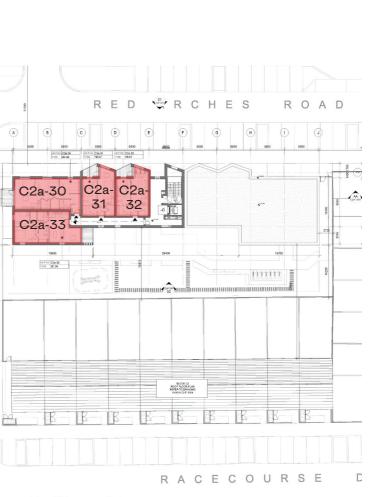

### PROPOSED PART V PROVISION - BLOCK C2A

00-Ground Floor Plan

02-Second Floor Plan

01-First Floor Plan

03-Third Floor Plan

**KEY PLAN** 

04-Fourth Floor Plan

16080 O

# PROPOSED PART V PROVISION - BLOCK C2A

|     | LOCAT | ION          |          | TYPE  |              | OVERALL<br>AREAS       |                     |             |        |
|-----|-------|--------------|----------|-------|--------------|------------------------|---------------------|-------------|--------|
| No. | Block | Level        | Unit No. | Туре  | No. Bedrooms | Area<br>Provided<br>m2 | Unit<br>over<br>10% | Dual Aspect | Aspect |
|     |       |              |          |       |              |                        |                     |             |        |
| 51  | C2a   | Ground Floor | C2a.01   | 2C.26 | 2 Bed (4p)   | 74                     | NO                  | DUAL        | N/W    |
| 52  | C2a   | Ground Floor | C2a.02   | 1B.07 | 1 Bed (2p)   | 50                     | YES                 | SINGLE      | N      |
| 53  | C2a   | Ground Floor | C2a.03   | 1B.07 | 1 Bed (2p)   | 50                     | YES                 | SINGLE      | N      |
| 54  | C2a   | Ground Floor | C2a.04   | 2C.25 | 2 Bed (4p)   | 73                     | NO                  | SINGLE      | N      |
| 55  | C2a   | Ground Floor | C2a.05   | 2C.24 | 2 Bed (3p)   | 70                     | YES                 | DUAL        | S/W    |
| 56  | C2a   | First Floor  | C2a.06   | 2C.22 | 2 Bed (4p)   | 78                     | NO                  | DUAL        | N/W    |
| 57  | C2a   | First Floor  | C2a.07   | 1B.07 | 1 Bed (2p)   | 50                     | YES                 | SINGLE      | N      |
| 58  | C2a   | First Floor  | C2a.08   | 1B.07 | 1 Bed (2p)   | 50                     | YES                 | SINGLE      | N      |
| 59  | C2a   | First Floor  | C2a.09   | 1B.07 | 1 Bed (2p)   | 50                     | YES                 | SINGLE      | N      |
| 60  | C2a   | First Floor  | C2a.10   | 1B.07 | 1 Bed (2p)   | 50                     | YES                 | SINGLE      | N      |
| 61  | C2a   | First Floor  | C2a.11   | 2C.23 | 2 Bed (4p)   | 78                     | NO                  | DUAL        | N/E    |
| 62  | C2a   | First Floor  | C2a.12   | 2C.24 | 2 Bed (3p)   | 70                     | YES                 | DUAL        | S/E    |
| 63  | C2a   | First Floor  | C2a.13   | 2C.24 | 2 Bed (3p)   | 70                     | YES                 | DUAL        | S/W    |
| 64  | C2a   | Second Floor | C2a.14   | 2C.22 | 2 Bed (4p)   | 78                     | NO                  | DUAL        | N/W    |
| 65  | C2a   | Second Floor | C2a.15   | 1B.07 | 1 Bed (2p)   | 50                     | YES                 | SINGLE      | N      |
| 66  | C2a   | Second Floor | C2a.16   | 1B.07 | 1 Bed (2p)   | 50                     | YES                 | SINGLE      | N      |
| 67  | C2a   | Second Floor | C2a.17   | 1B.07 | 1 Bed (2p)   | 50                     | YES                 | SINGLE      | N      |
| 68  | C2a   | Second Floor | C2a.18   | 1B.07 | 1 Bed (2p)   | 50                     | YES                 | SINGLE      | N      |
| 69  | C2a   | Second Floor | C2a.19   | 2C.23 | 2 Bed (4p)   | 78                     | NO                  | DUAL        | N/E    |
| 70  | C2a   | Second Floor | C2a.20   | 2C.24 | 2 Bed (3p)   | 70                     | YES                 | DUAL        | S/E    |
| 71  | C2a   | Second Floor | C2a.21   | 2C.24 | 2 Bed (3p)   | 70                     | YES                 | DUAL        | S/W    |
| 72  | C2a   | Third Floor  | C2a.22   | 2C.22 | 2 Bed (4p)   | 78                     | NO                  | DUAL        | N/W    |
| 73  | C2a   | Third Floor  | C2a.23   | 1B.07 | 1 Bed (2p)   | 50                     | YES                 | SINGLE      | N      |
| 74  | C2a   | Third Floor  | C2a.24   | 1B.07 | 1 Bed (2p)   | 50                     | YES                 | SINGLE      | N      |
| 75  | C2a   | Third Floor  | C2a.25   | 1B.07 | 1 Bed (2p)   | 50                     | YES                 | SINGLE      | N      |
| 76  | C2a   | Third Floor  | C2a.26   | 1B.07 | 1 Bed (2p)   | 50                     | YES                 | SINGLE      | N      |
| 77  | C2a   | Third Floor  | C2a.27   | 2C.23 | 2 Bed (4p)   | 78                     | NO                  | DUAL        | N/E    |
| 78  | C2a   | Third Floor  | C2a.28   | 2C.24 | 2 Bed (3p)   | 70                     | YES                 | DUAL        | S/E    |
| 79  | C2a   | Third Floor  | C2a.29   | 2C.24 | 2 Bed (3p)   | 70                     | YES                 | DUAL        | S/W    |
| 80  | C2a   | Fourth Floor | C2a.30   | 2C.22 | 2 Bed (4p)   | 78                     | NO                  | DUAL        | N/W    |
| 81  | C2a   | Fourth Floor | C2a.31   | 1B.07 | 1 Bed (2p)   | 50                     | YES                 | SINGLE      | N      |
| 82  | C2a   | Fourth Floor | C2a.32   | 1B.07 | 1 Bed (2p)   | 50                     | YES                 | SINGLE      | N      |
| 83  | C2a   | Fourth Floor | C2a.33   | 2C.24 | 2 Bed (3p)   | 70                     | YES                 | DUAL        | S/W    |