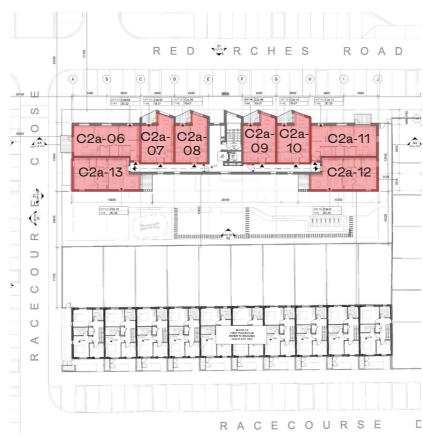

# PROPOSED PART V PROVISION - BLOCK C2A

|     | LOCAT | ION          |          | TYPE  |              | OVERALL<br>AREAS       |                     |             |        |
|-----|-------|--------------|----------|-------|--------------|------------------------|---------------------|-------------|--------|
| No. | Block | Level        | Unit No. | Туре  | No. Bedrooms | Area<br>Provided<br>m2 | Unit<br>over<br>10% | Dual Aspect | Aspect |
|     |       |              |          |       |              |                        |                     |             |        |
| 51  | C2a   | Ground Floor | C2a.01   | 2C.26 | 2 Bed (4p)   | 74                     | NO                  | DUAL        | N/W    |
| 52  | C2a   | Ground Floor | C2a.02   | 1B.07 | 1 Bed (2p)   | 50                     | YES                 | SINGLE      | N      |
| 53  | C2a   | Ground Floor | C2a.03   | 1B.07 | 1 Bed (2p)   | 50                     | YES                 | SINGLE      | N      |
| 54  | C2a   | Ground Floor | C2a.04   | 2C.25 | 2 Bed (4p)   | 73                     | NO                  | SINGLE      | N      |
| 55  | C2a   | Ground Floor | C2a.05   | 2C.24 | 2 Bed (3p)   | 70                     | YES                 | DUAL        | S/W    |
| 56  | C2a   | First Floor  | C2a.06   | 2C.22 | 2 Bed (4p)   | 78                     | NO                  | DUAL        | N/W    |
| 57  | C2a   | First Floor  | C2a.07   | 1B.07 | 1 Bed (2p)   | 50                     | YES                 | SINGLE      | N      |
| 58  | C2a   | First Floor  | C2a.08   | 1B.07 | 1 Bed (2p)   | 50                     | YES                 | SINGLE      | N      |
| 59  | C2a   | First Floor  | C2a.09   | 1B.07 | 1 Bed (2p)   | 50                     | YES                 | SINGLE      | N      |
| 60  | C2a   | First Floor  | C2a.10   | 1B.07 | 1 Bed (2p)   | 50                     | YES                 | SINGLE      | N      |
| 61  | C2a   | First Floor  | C2a.11   | 2C.23 | 2 Bed (4p)   | 78                     | NO                  | DUAL        | N/E    |
| 62  | C2a   | First Floor  | C2a.12   | 2C.24 | 2 Bed (3p)   | 70                     | YES                 | DUAL        | S/E    |
| 63  | C2a   | First Floor  | C2a.13   | 2C.24 | 2 Bed (3p)   | 70                     | YES                 | DUAL        | S/W    |
| 64  | C2a   | Second Floor | C2a.14   | 2C.22 | 2 Bed (4p)   | 78                     | NO                  | DUAL        | N/W    |
| 65  | C2a   | Second Floor | C2a.15   | 1B.07 | 1 Bed (2p)   | 50                     | YES                 | SINGLE      | N      |
| 66  | C2a   | Second Floor | C2a.16   | 1B.07 | 1 Bed (2p)   | 50                     | YES                 | SINGLE      | N      |
| 67  | C2a   | Second Floor | C2a.17   | 1B.07 | 1 Bed (2p)   | 50                     | YES                 | SINGLE      | N      |
| 68  | C2a   | Second Floor | C2a.18   | 1B.07 | 1 Bed (2p)   | 50                     | YES                 | SINGLE      | N      |
| 69  | C2a   | Second Floor | C2a.19   | 2C.23 | 2 Bed (4p)   | 78                     | NO                  | DUAL        | N/E    |
| 70  | C2a   | Second Floor | C2a.20   | 2C.24 | 2 Bed (3p)   | 70                     | YES                 | DUAL        | S/E    |
| 71  | C2a   | Second Floor | C2a.21   | 2C.24 | 2 Bed (3p)   | 70                     | YES                 | DUAL        | S/W    |
| 72  | C2a   | Third Floor  | C2a.22   | 2C.22 | 2 Bed (4p)   | 78                     | NO                  | DUAL        | N/W    |
| 73  | C2a   | Third Floor  | C2a.23   | 1B.07 | 1 Bed (2p)   | 50                     | YES                 | SINGLE      | N      |
| 74  | C2a   | Third Floor  | C2a.24   | 1B.07 | 1 Bed (2p)   | 50                     | YES                 | SINGLE      | N      |
| 75  | C2a   | Third Floor  | C2a.25   | 1B.07 | 1 Bed (2p)   | 50                     | YES                 | SINGLE      | N      |
| 76  | C2a   | Third Floor  | C2a.26   | 1B.07 | 1 Bed (2p)   | 50                     | YES                 | SINGLE      | N      |
| 77  | C2a   | Third Floor  | C2a.27   | 2C.23 | 2 Bed (4p)   | 78                     | NO                  | DUAL        | N/E    |
| 78  | C2a   | Third Floor  | C2a.28   | 2C.24 | 2 Bed (3p)   | 70                     | YES                 | DUAL        | S/E    |
| 79  | C2a   | Third Floor  | C2a.29   | 2C.24 | 2 Bed (3p)   | 70                     | YES                 | DUAL        | S/W    |
| 80  | C2a   | Fourth Floor | C2a.30   | 2C.22 | 2 Bed (4p)   | 78                     | NO                  | DUAL        | N/W    |
| 81  | C2a   | Fourth Floor | C2a.31   | 1B.07 | 1 Bed (2p)   | 50                     | YES                 | SINGLE      | N      |
| 82  | C2a   | Fourth Floor | C2a.32   | 1B.07 | 1 Bed (2p)   | 50                     | YES                 | SINGLE      | N      |
| 83  | C2a   | Fourth Floor | C2a.33   | 2C.24 | 2 Bed (3p)   | 70                     | YES                 | DUAL        | S/W    |