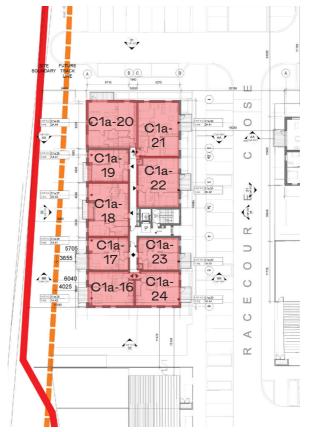

#### PROPOSED PART V PROVISION - BLOCK C1A

00-Ground Floor Plan

02-Second Floor Plan

# PROPOSED PART V PROVISION - BLOCK C1A

|          |            |                              |          |                |                          | OVERALL  |            |                  |             |
|----------|------------|------------------------------|----------|----------------|--------------------------|----------|------------|------------------|-------------|
|          | LOCAT      | ION                          |          | TYPE           |                          | AREAS    |            |                  |             |
|          |            |                              |          |                |                          | Area     | Unit       |                  |             |
| No.      | Block      | Level                        | Unit No. | Type           | No. Bedrooms             | Provided | over       |                  |             |
|          |            |                              |          |                |                          | m2       | 10%        | Dual Aspect      | Aspect      |
|          |            |                              |          |                |                          |          |            |                  |             |
| 8        | C1a        | Ground Floor                 | C1a.01   | 1A.42          | 1 Bed (2p)               | 52       | YES        | DUAL             | S/W         |
| 9        | C1a        | Ground Floor                 | C1a.02   | 1A.41          | 1 Bed (2p)               | 45       | NO         | SINGLE           | W           |
| 10       | C1a        | Ground Floor                 | C1a.03   | 2A.43          | 2 Bed (4p)               | 73       | NO         | SINGLE           | W           |
| 11       | C1a        | Ground Floor                 | C1a.04   | 2A.41          | 2 Bed (4p)               | 81       | YES        | DUAL             | N/E         |
| 12       | C1a        | Ground Floor                 | C1a.05   | 2A.42          | 2 Bed (4p)               | 73       | NO         | SINGLE           | E           |
| 13       | C1a        | Ground Floor                 | C1a.06   | 3A.20          | 3 Bed (5p)               | 97       | NO         | DUAL             | S/E         |
| 14       | C1a        | First Floor                  | C1a.07   | 1A.42          | 1 Bed (2p)               | 52       | YES        | DUAL             | S/W         |
| 15       | C1a        | First Floor                  | C1a.08   | 1A.41          | 1 Bed (2p)               | 45       | NO         | SINGLE           | W           |
| 16       | C1a        | First Floor                  | C1a.09   | 2A.43          | 2 Bed (4p)               | 73       | NO         | SINGLE           | W           |
| 17       | C1a        | First Floor                  | C1a.10   | 1A.41          | 1 Bed (2p)               | 45       | NO         | SINGLE           | W           |
| 18       | C1a        | First Floor                  | C1a.11   | 2A.44          | 2 Bed (4p)               | 82       | YES        | DUAL             | N/W         |
| 19       | C1a        | First Floor                  | C1a.12   | 2A.41          | 2 Bed (4p)               | 81       | YES        | DUAL             | N/E         |
| 20       | C1a        | First Floor                  | C1a.13   | 2A.42          | 2 Bed (4p)               | 73       | NO         | SINGLE           | E           |
| 21       | C1a        | First Floor                  | C1a.14   | 1A.45          | 1 Bed (2p)               | 47       | NO         | SINGLE           | E           |
| 22       | C1a        | First Floor                  | C1a.15   | 1A.44          | 1 Bed (2p)               | 53       | YES        | DUAL             | S/E         |
| 23       | C1a        | Second Floor                 | C1a.16   | 1A.42          | 1 Bed (2p)               | 52       | YES        | DUAL             | S/W         |
| 24       | C1a        | Second Floor                 | C1a.17   | 1A.41          | 1 Bed (2p)               | 45       | NO         | SINGLE           | W           |
| 25       | C1a        | Second Floor                 | C1a.18   | 2A.43          | 2 Bed (4p)               | 73       | NO         | SINGLE           | W           |
| 26       | C1a        | Second Floor                 | C1a.19   | 1A.41          | 1 Bed (2p)               | 45       | NO         | SINGLE           | W           |
| 27       | C1a        | Second Floor                 | C1a.20   | 2A.44          | 2 Bed (4p)               | 82       | YES        | DUAL             | N/W         |
| 28       | C1a        | Second Floor                 | C1a.21   | 2A.41          | 2 Bed (4p)               | 81       | YES        | DUAL             | N/E         |
| 29       | C1a        | Second Floor                 | C1a.22   | 2A.42          | 2 Bed (4p)               | 73       | NO         | SINGLE           | E           |
| 30       | C1a        | Second Floor                 | C1a.23   | 1A.45          | 1 Bed (2p)               | 47       | NO         | SINGLE           | E           |
| 31       | C1a        | Second Floor                 | C1a.24   | 1A.44          | 1 Bed (2p)               | 53       | YES        | DUAL             | S/E         |
| 32       | C1a        | Third Floor                  | C1a.25   | 1A.42          | 1 Bed (2p)               | 52       | YES        | DUAL             | S/W         |
| 33       | C1a        | Third Floor                  | C1a.26   | 1A.41          | 1 Bed (2p)               | 45       | NO         | SINGLE           | W           |
| 34       | C1a        | Third Floor                  | C1a.27   | 2A.43          | 2 Bed (4p)               | 73       | NO         | SINGLE           | W           |
| 35       | C1a        | Third Floor                  | C1a.28   | 1A.41          | 1 Bed (2p)               | 45       | NO         | SINGLE           | W           |
| 36       | C1a        | Third Floor                  | C1a.29   | 2A.44          | 2 Bed (4p)               | 82       | YES        | DUAL             | N/W         |
| 37       | C1a        | Third Floor                  | C1a.30   | 2A.41          | 2 Bed (4p)               | 81       | YES        | DUAL             | N/E         |
| 38       | C1a        | Third Floor                  | C1a.31   | 2A.42          | 2 Bed (4p)               | 73       | NO         | SINGLE           | E           |
| 39       | C1a        | Third Floor                  | C1a.32   | 1A.45          | 1 Bed (2p)               | 47       | NO         | SINGLE           | E<br>S/E    |
| 40       | C1a        | Third Floor                  | C1a.33   | 1A.44          | 1 Bed (2p)               | 53       | YES        | DUAL             | S/E<br>W    |
| 41<br>42 | C1a        | Fourth Floor                 | C1a.34   | 2A.43          | 2 Bed (4p)               | 73<br>45 | NO<br>NO   | SINGLE<br>SINGLE | W           |
| 42       | C1a        | Fourth Floor                 | C1a.35   | 1A.41          | 1 Bed (2p)               | 82<br>82 |            | DUAL             | N/W         |
|          | C1a        | Fourth Floor                 | C1a.36   | 2A.44          | 2 Bed (4p)               | 82       | YES<br>YES | DUAL             | N/VV<br>N/E |
| 44<br>45 | C1a<br>C1a | Fourth Floor<br>Fourth Floor | C1a.37   | 2A.41<br>2A.42 | 2 Bed (4p)               | 73       | NO<br>NO   | SINGLE           | N/E<br>E    |
| 45<br>46 | C1a<br>C1a |                              |          |                | 2 Bed (4p)               | 73       | NO<br>NO   | SINGLE           | W           |
| 46       | C1a<br>C1a | Fifth Floor<br>Fifth Floor   | C1a.39   | 2A.43<br>1A.41 | 2 Bed (4p)               | 45       | NO         | SINGLE           | W           |
| 47       | C1a        | Fifth Floor                  | C1a.40   | 2A.44          | 1 Bed (2p)               | 82       | YES        | DUAL             | N/W         |
| 48       | C1a        | Fifth Floor                  | C1a.41   | 2A.44<br>2A.41 | 2 Bed (4p)<br>2 Bed (4p) | 81       | YES        | DUAL             | N/E         |
| 49<br>50 | C1a<br>C1a | Fifth Floor                  | C1a.42   | 2A.41<br>2A.42 | 2 Bed (4p)<br>2 Bed (4p) | 73       | NO<br>NO   | SINGLE           | E IN/E      |
| 50       | Cla        | II IIIII FIUUI               | G1a.43   | ZA.42          | 2 Deu (4p)               | 13       | INO        | SINGLE           | L           |