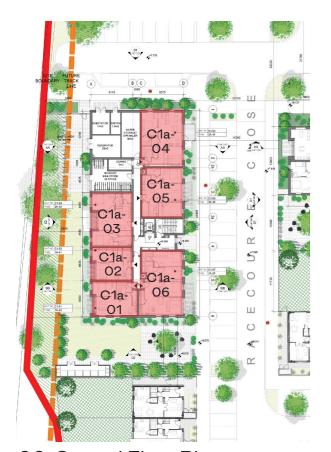

#### PROPOSED PART V PROVISION - BLOCK C1A

00-Ground Floor Plan

02-Second Floor Plan

# PROPOSED PART V PROVISION - BLOCK C1A

|          |            |                              |          |                |                          | OVERALL  |            |                  |             |
|----------|------------|------------------------------|----------|----------------|--------------------------|----------|------------|------------------|-------------|
|          | LOCAT      | ION                          |          | TYPE           |                          | AREAS    |            |                  |             |
|          |            |                              |          |                |                          | Area     | Unit       |                  |             |
| No.      | Block      | Level                        | Unit No. | Type           | No. Bedrooms             | Provided | over       |                  |             |
|          |            |                              |          |                |                          | m2       | 10%        | Dual Aspect      | Aspect      |
|          |            |                              |          |                |                          |          |            |                  |             |
| 8        | C1a        | Ground Floor                 | C1a.01   | 1A.42          | 1 Bed (2p)               | 52       | YES        | DUAL             | S/W         |
| 9        | C1a        | Ground Floor                 | C1a.02   | 1A.41          | 1 Bed (2p)               | 45       | NO         | SINGLE           | W           |
| 10       | C1a        | Ground Floor                 | C1a.03   | 2A.43          | 2 Bed (4p)               | 73       | NO         | SINGLE           | W           |
| 11       | C1a        | Ground Floor                 | C1a.04   | 2A.41          | 2 Bed (4p)               | 81       | YES        | DUAL             | N/E         |
| 12       | C1a        | Ground Floor                 | C1a.05   | 2A.42          | 2 Bed (4p)               | 73       | NO         | SINGLE           | E           |
| 13       | C1a        | Ground Floor                 | C1a.06   | 3A.20          | 3 Bed (5p)               | 97       | NO         | DUAL             | S/E         |
| 14       | C1a        | First Floor                  | C1a.07   | 1A.42          | 1 Bed (2p)               | 52       | YES        | DUAL             | S/W         |
| 15       | C1a        | First Floor                  | C1a.08   | 1A.41          | 1 Bed (2p)               | 45       | NO         | SINGLE           | W           |
| 16       | C1a        | First Floor                  | C1a.09   | 2A.43          | 2 Bed (4p)               | 73       | NO         | SINGLE           | W           |
| 17       | C1a        | First Floor                  | C1a.10   | 1A.41          | 1 Bed (2p)               | 45       | NO         | SINGLE           | W           |
| 18       | C1a        | First Floor                  | C1a.11   | 2A.44          | 2 Bed (4p)               | 82       | YES        | DUAL             | N/W         |
| 19       | C1a        | First Floor                  | C1a.12   | 2A.41          | 2 Bed (4p)               | 81       | YES        | DUAL             | N/E         |
| 20       | C1a        | First Floor                  | C1a.13   | 2A.42          | 2 Bed (4p)               | 73       | NO         | SINGLE           | E           |
| 21       | C1a        | First Floor                  | C1a.14   | 1A.45          | 1 Bed (2p)               | 47       | NO         | SINGLE           | E           |
| 22       | C1a        | First Floor                  | C1a.15   | 1A.44          | 1 Bed (2p)               | 53       | YES        | DUAL             | S/E         |
| 23       | C1a        | Second Floor                 | C1a.16   | 1A.42          | 1 Bed (2p)               | 52       | YES        | DUAL             | S/W         |
| 24       | C1a        | Second Floor                 | C1a.17   | 1A.41          | 1 Bed (2p)               | 45       | NO         | SINGLE           | W           |
| 25       | C1a        | Second Floor                 | C1a.18   | 2A.43          | 2 Bed (4p)               | 73       | NO         | SINGLE           | W           |
| 26       | C1a        | Second Floor                 | C1a.19   | 1A.41          | 1 Bed (2p)               | 45       | NO         | SINGLE           | W           |
| 27       | C1a        | Second Floor                 | C1a.20   | 2A.44          | 2 Bed (4p)               | 82       | YES        | DUAL             | N/W         |
| 28       | C1a        | Second Floor                 | C1a.21   | 2A.41          | 2 Bed (4p)               | 81       | YES        | DUAL             | N/E         |
| 29       | C1a        | Second Floor                 | C1a.22   | 2A.42          | 2 Bed (4p)               | 73       | NO         | SINGLE           | E           |
| 30       | C1a        | Second Floor                 | C1a.23   | 1A.45          | 1 Bed (2p)               | 47       | NO         | SINGLE           | E           |
| 31       | C1a        | Second Floor                 | C1a.24   | 1A.44          | 1 Bed (2p)               | 53       | YES        | DUAL             | S/E         |
| 32       | C1a        | Third Floor                  | C1a.25   | 1A.42          | 1 Bed (2p)               | 52       | YES        | DUAL             | S/W         |
| 33       | C1a        | Third Floor                  | C1a.26   | 1A.41          | 1 Bed (2p)               | 45       | NO         | SINGLE           | W           |
| 34       | C1a        | Third Floor                  | C1a.27   | 2A.43          | 2 Bed (4p)               | 73       | NO         | SINGLE           | W           |
| 35       | C1a        | Third Floor                  | C1a.28   | 1A.41          | 1 Bed (2p)               | 45       | NO         | SINGLE           | W           |
| 36       | C1a        | Third Floor                  | C1a.29   | 2A.44          | 2 Bed (4p)               | 82       | YES        | DUAL             | N/W         |
| 37       | C1a        | Third Floor                  | C1a.30   | 2A.41          | 2 Bed (4p)               | 81       | YES        | DUAL             | N/E         |
| 38       | C1a        | Third Floor                  | C1a.31   | 2A.42          | 2 Bed (4p)               | 73       | NO         | SINGLE           | E           |
| 39       | C1a        | Third Floor                  | C1a.32   | 1A.45          | 1 Bed (2p)               | 47       | NO         | SINGLE           | E<br>S/E    |
| 40       | C1a        | Third Floor                  | C1a.33   | 1A.44          | 1 Bed (2p)               | 53       | YES        | DUAL             | S/E<br>W    |
| 41<br>42 | C1a        | Fourth Floor                 | C1a.34   | 2A.43          | 2 Bed (4p)               | 73<br>45 | NO<br>NO   | SINGLE<br>SINGLE | W           |
| 42       | C1a        | Fourth Floor                 | C1a.35   | 1A.41          | 1 Bed (2p)               | 82<br>82 |            | DUAL             | N/W         |
|          | C1a        | Fourth Floor                 | C1a.36   | 2A.44          | 2 Bed (4p)               | 82       | YES<br>YES | DUAL             | N/VV<br>N/E |
| 44<br>45 | C1a<br>C1a | Fourth Floor<br>Fourth Floor | C1a.37   | 2A.41<br>2A.42 | 2 Bed (4p)               | 73       | NO<br>NO   | SINGLE           | N/E<br>E    |
| 45<br>46 | C1a<br>C1a |                              |          |                | 2 Bed (4p)               | 73       | NO<br>NO   | SINGLE           | W           |
| 46       | C1a<br>C1a | Fifth Floor<br>Fifth Floor   | C1a.39   | 2A.43<br>1A.41 | 2 Bed (4p)               | 45       | NO         | SINGLE           | W           |
| 47       | C1a        | Fifth Floor                  | C1a.40   | 2A.44          | 1 Bed (2p)               | 82       | YES        | DUAL             | N/W         |
| 48       | C1a        | Fifth Floor                  | C1a.41   | 2A.44<br>2A.41 | 2 Bed (4p)<br>2 Bed (4p) | 81       | YES        | DUAL             | N/E         |
| 49<br>50 | C1a<br>C1a | Fifth Floor                  | C1a.42   | 2A.41<br>2A.42 | 2 Bed (4p)<br>2 Bed (4p) | 73       | NO<br>NO   | SINGLE           | E IN/E      |
| 50       | Cla        | II IIIII FIUUI               | G1a.43   | ZA.42          | 2 Deu (4p)               | 13       | INO        | SINGLE           | L           |