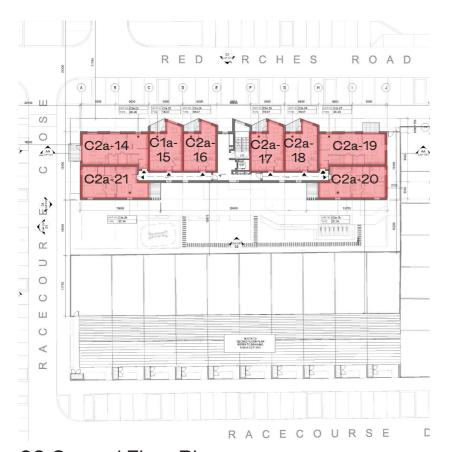

# PROPOSED PART V PROVISION - BLOCK C1A

|          |            |                              |          |                |                          | OVERALL  |            |                  |             |
|----------|------------|------------------------------|----------|----------------|--------------------------|----------|------------|------------------|-------------|
|          | LOCAT      | ION                          |          | TYPE           |                          | AREAS    |            |                  |             |
|          |            |                              |          |                |                          | Area     | Unit       |                  |             |
| No.      | Block      | Level                        | Unit No. | Type           | No. Bedrooms             | Provided | over       |                  |             |
|          |            |                              |          |                |                          | m2       | 10%        | Dual Aspect      | Aspect      |
|          |            |                              |          |                |                          |          |            |                  |             |
| 8        | C1a        | Ground Floor                 | C1a.01   | 1A.42          | 1 Bed (2p)               | 52       | YES        | DUAL             | S/W         |
| 9        | C1a        | Ground Floor                 | C1a.02   | 1A.41          | 1 Bed (2p)               | 45       | NO         | SINGLE           | W           |
| 10       | C1a        | Ground Floor                 | C1a.03   | 2A.43          | 2 Bed (4p)               | 73       | NO         | SINGLE           | W           |
| 11       | C1a        | Ground Floor                 | C1a.04   | 2A.41          | 2 Bed (4p)               | 81       | YES        | DUAL             | N/E         |
| 12       | C1a        | Ground Floor                 | C1a.05   | 2A.42          | 2 Bed (4p)               | 73       | NO         | SINGLE           | E           |
| 13       | C1a        | Ground Floor                 | C1a.06   | 3A.20          | 3 Bed (5p)               | 97       | NO         | DUAL             | S/E         |
| 14       | C1a        | First Floor                  | C1a.07   | 1A.42          | 1 Bed (2p)               | 52       | YES        | DUAL             | S/W         |
| 15       | C1a        | First Floor                  | C1a.08   | 1A.41          | 1 Bed (2p)               | 45       | NO         | SINGLE           | W           |
| 16       | C1a        | First Floor                  | C1a.09   | 2A.43          | 2 Bed (4p)               | 73       | NO         | SINGLE           | W           |
| 17       | C1a        | First Floor                  | C1a.10   | 1A.41          | 1 Bed (2p)               | 45       | NO         | SINGLE           | W           |
| 18       | C1a        | First Floor                  | C1a.11   | 2A.44          | 2 Bed (4p)               | 82       | YES        | DUAL             | N/W         |
| 19       | C1a        | First Floor                  | C1a.12   | 2A.41          | 2 Bed (4p)               | 81       | YES        | DUAL             | N/E         |
| 20       | C1a        | First Floor                  | C1a.13   | 2A.42          | 2 Bed (4p)               | 73       | NO         | SINGLE           | E           |
| 21       | C1a        | First Floor                  | C1a.14   | 1A.45          | 1 Bed (2p)               | 47       | NO         | SINGLE           | E           |
| 22       | C1a        | First Floor                  | C1a.15   | 1A.44          | 1 Bed (2p)               | 53       | YES        | DUAL             | S/E         |
| 23       | C1a        | Second Floor                 | C1a.16   | 1A.42          | 1 Bed (2p)               | 52       | YES        | DUAL             | S/W         |
| 24       | C1a        | Second Floor                 | C1a.17   | 1A.41          | 1 Bed (2p)               | 45       | NO         | SINGLE           | W           |
| 25       | C1a        | Second Floor                 | C1a.18   | 2A.43          | 2 Bed (4p)               | 73       | NO         | SINGLE           | W           |
| 26       | C1a        | Second Floor                 | C1a.19   | 1A.41          | 1 Bed (2p)               | 45       | NO         | SINGLE           | W           |
| 27       | C1a        | Second Floor                 | C1a.20   | 2A.44          | 2 Bed (4p)               | 82       | YES        | DUAL             | N/W         |
| 28       | C1a        | Second Floor                 | C1a.21   | 2A.41          | 2 Bed (4p)               | 81       | YES        | DUAL             | N/E         |
| 29       | C1a        | Second Floor                 | C1a.22   | 2A.42          | 2 Bed (4p)               | 73       | NO         | SINGLE           | E           |
| 30       | C1a        | Second Floor                 | C1a.23   | 1A.45          | 1 Bed (2p)               | 47       | NO         | SINGLE           | E           |
| 31       | C1a        | Second Floor                 | C1a.24   | 1A.44          | 1 Bed (2p)               | 53       | YES        | DUAL             | S/E         |
| 32       | C1a        | Third Floor                  | C1a.25   | 1A.42          | 1 Bed (2p)               | 52       | YES        | DUAL             | S/W         |
| 33       | C1a        | Third Floor                  | C1a.26   | 1A.41          | 1 Bed (2p)               | 45       | NO         | SINGLE           | W           |
| 34       | C1a        | Third Floor                  | C1a.27   | 2A.43          | 2 Bed (4p)               | 73       | NO         | SINGLE           | W           |
| 35       | C1a        | Third Floor                  | C1a.28   | 1A.41          | 1 Bed (2p)               | 45       | NO         | SINGLE           | W           |
| 36       | C1a        | Third Floor                  | C1a.29   | 2A.44          | 2 Bed (4p)               | 82       | YES        | DUAL             | N/W         |
| 37       | C1a        | Third Floor                  | C1a.30   | 2A.41          | 2 Bed (4p)               | 81       | YES        | DUAL             | N/E         |
| 38       | C1a        | Third Floor                  | C1a.31   | 2A.42          | 2 Bed (4p)               | 73       | NO         | SINGLE           | E           |
| 39       | C1a        | Third Floor                  | C1a.32   | 1A.45          | 1 Bed (2p)               | 47       | NO         | SINGLE           | E<br>S/E    |
| 40       | C1a        | Third Floor                  | C1a.33   | 1A.44          | 1 Bed (2p)               | 53       | YES        | DUAL             | S/E<br>W    |
| 41<br>42 | C1a        | Fourth Floor                 | C1a.34   | 2A.43          | 2 Bed (4p)               | 73<br>45 | NO<br>NO   | SINGLE<br>SINGLE | W           |
| 42       | C1a        | Fourth Floor                 | C1a.35   | 1A.41          | 1 Bed (2p)               | 82<br>82 |            | DUAL             | N/W         |
|          | C1a        | Fourth Floor                 | C1a.36   | 2A.44          | 2 Bed (4p)               | 82       | YES<br>YES | DUAL             | N/VV<br>N/E |
| 44<br>45 | C1a<br>C1a | Fourth Floor<br>Fourth Floor | C1a.37   | 2A.41<br>2A.42 | 2 Bed (4p)               | 73       | NO<br>NO   | SINGLE           | N/E<br>E    |
| 45<br>46 | C1a<br>C1a |                              |          |                | 2 Bed (4p)               | 73       | NO<br>NO   | SINGLE           | W           |
| 46       | C1a<br>C1a | Fifth Floor<br>Fifth Floor   | C1a.39   | 2A.43<br>1A.41 | 2 Bed (4p)               | 45       | NO         | SINGLE           | W           |
| 47       | C1a        | Fifth Floor                  | C1a.40   | 2A.44          | 1 Bed (2p)               | 82       | YES        | DUAL             | N/W         |
| 48       | C1a        | Fifth Floor                  | C1a.41   | 2A.44<br>2A.41 | 2 Bed (4p)<br>2 Bed (4p) | 81       | YES        | DUAL             | N/E         |
| 49<br>50 | C1a<br>C1a | Fifth Floor                  | C1a.42   | 2A.41<br>2A.42 | 2 Bed (4p)<br>2 Bed (4p) | 73       | NO<br>NO   | SINGLE           | E IN/E      |
| 50       | Cla        | II IIIII FIUUI               | G1a.43   | ZA.42          | 2 Deu (4p)               | 13       | INO        | SINGLE           | L           |