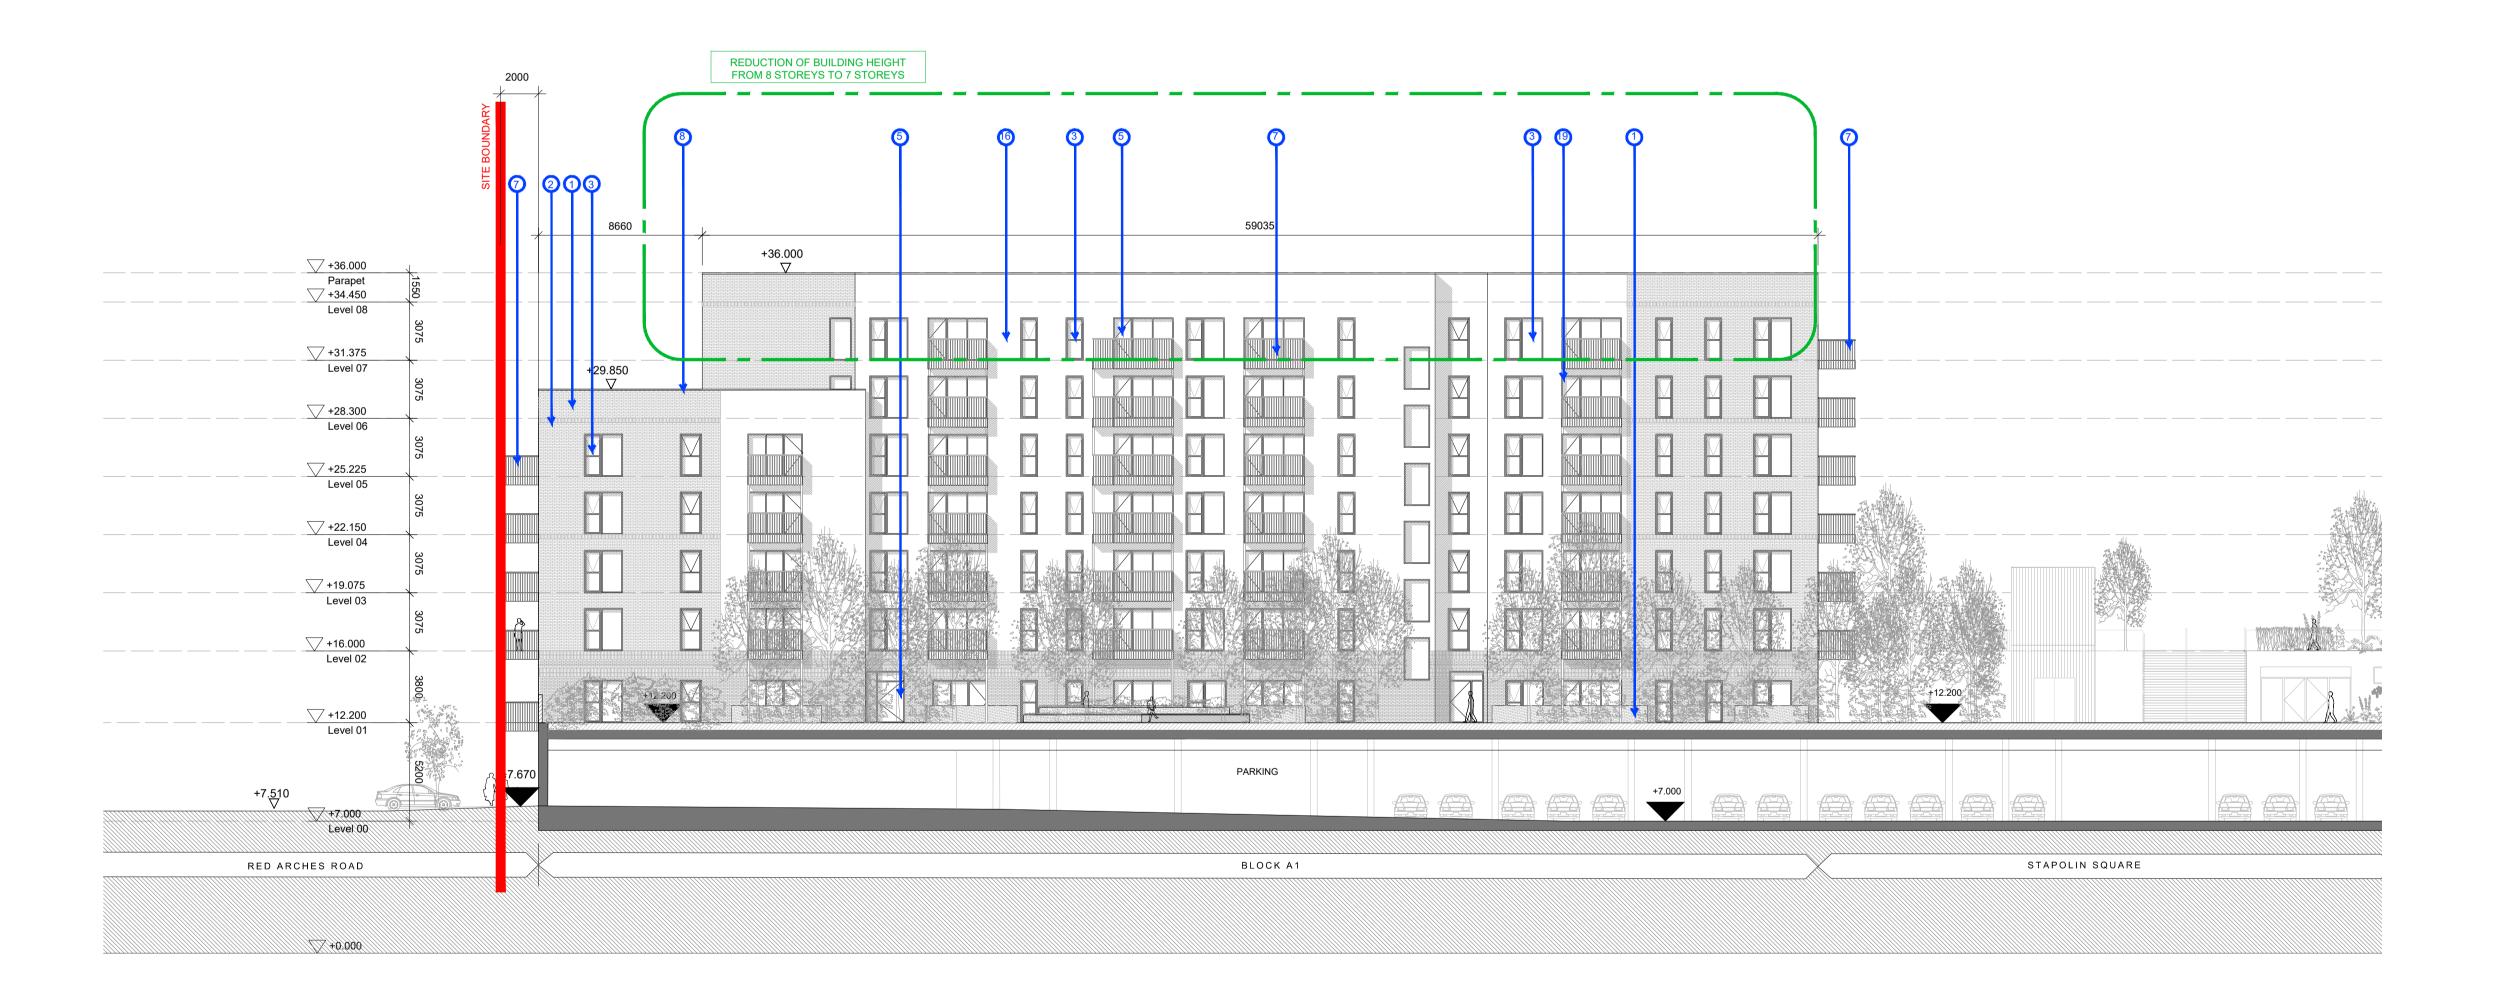

01 Block A Permitted Elevation STP0033 SCALE: 1:200

ALL DIMENSIONS TO BE CHECKED ON SITE NO DIMENSIONS TO BE SCALED FROM THIS DRAWING THIS DRAWING IS TO BE READ IN CONJUNCTION WITH

RELEVANT CONSULTANTS DRAWINGS

## MATERIAL LEGEND

- SELECTED BRICK
   SELECTED BRICK LAID IN SOLDIER ORIENTATION (EVERY SECOND
- 3. FRAMED WINDOW, TO SELECTED FINISH
- 4. FRAMED WINDOWS WITH INFILL PANEL, TO SELECTED FINISH 5. FRAMED GLASS DOORS TO SELECTED FINISH 6. CURTAIN WALLING TO SELECTED FINISH
- 7. METAL BALUSTRADE TO SELECTED FINISH 8. METAL COPING, TRIMS, FLASHING TO SELECTED FINISH
- 9. PROJECTING BRICKWORK
- 10. METAL FINS TO SELECTED FINISH 11. EXTERNAL GATE/ FENCE TO SELECTED FINISH
- 12. METAL CLADDING TO SELECTED FINISH
- 13. ENTRANCE SIGNS TO SELECTED FINISH
- 14. SEDUM ROOF
- 15. BRICKWORK WITH PROJECTING COURSE EVERY 3 COURSES 16. RENDER TO SELECTED FINISH
- 17. CURTAIN WALLING WITH INFILL PANEL TO SELECT FINISH
- 18. HIT AND MISS BRICKWORK SYSTEM
- 19. BALCONY STRUCTURE TO SELECTED FINISH
  20. TILE TO SELECT FINISH
- 21. CLADDING TO SELECT FINISH 22. GLASS BALUSTRADE

**BLOCK A** 

PERMITTED EAST

**ELEVATION** 

REVISION BLOCK DRAWING NUMBER

P03

STP0033

© Henry J Lyons

Scale 1:200