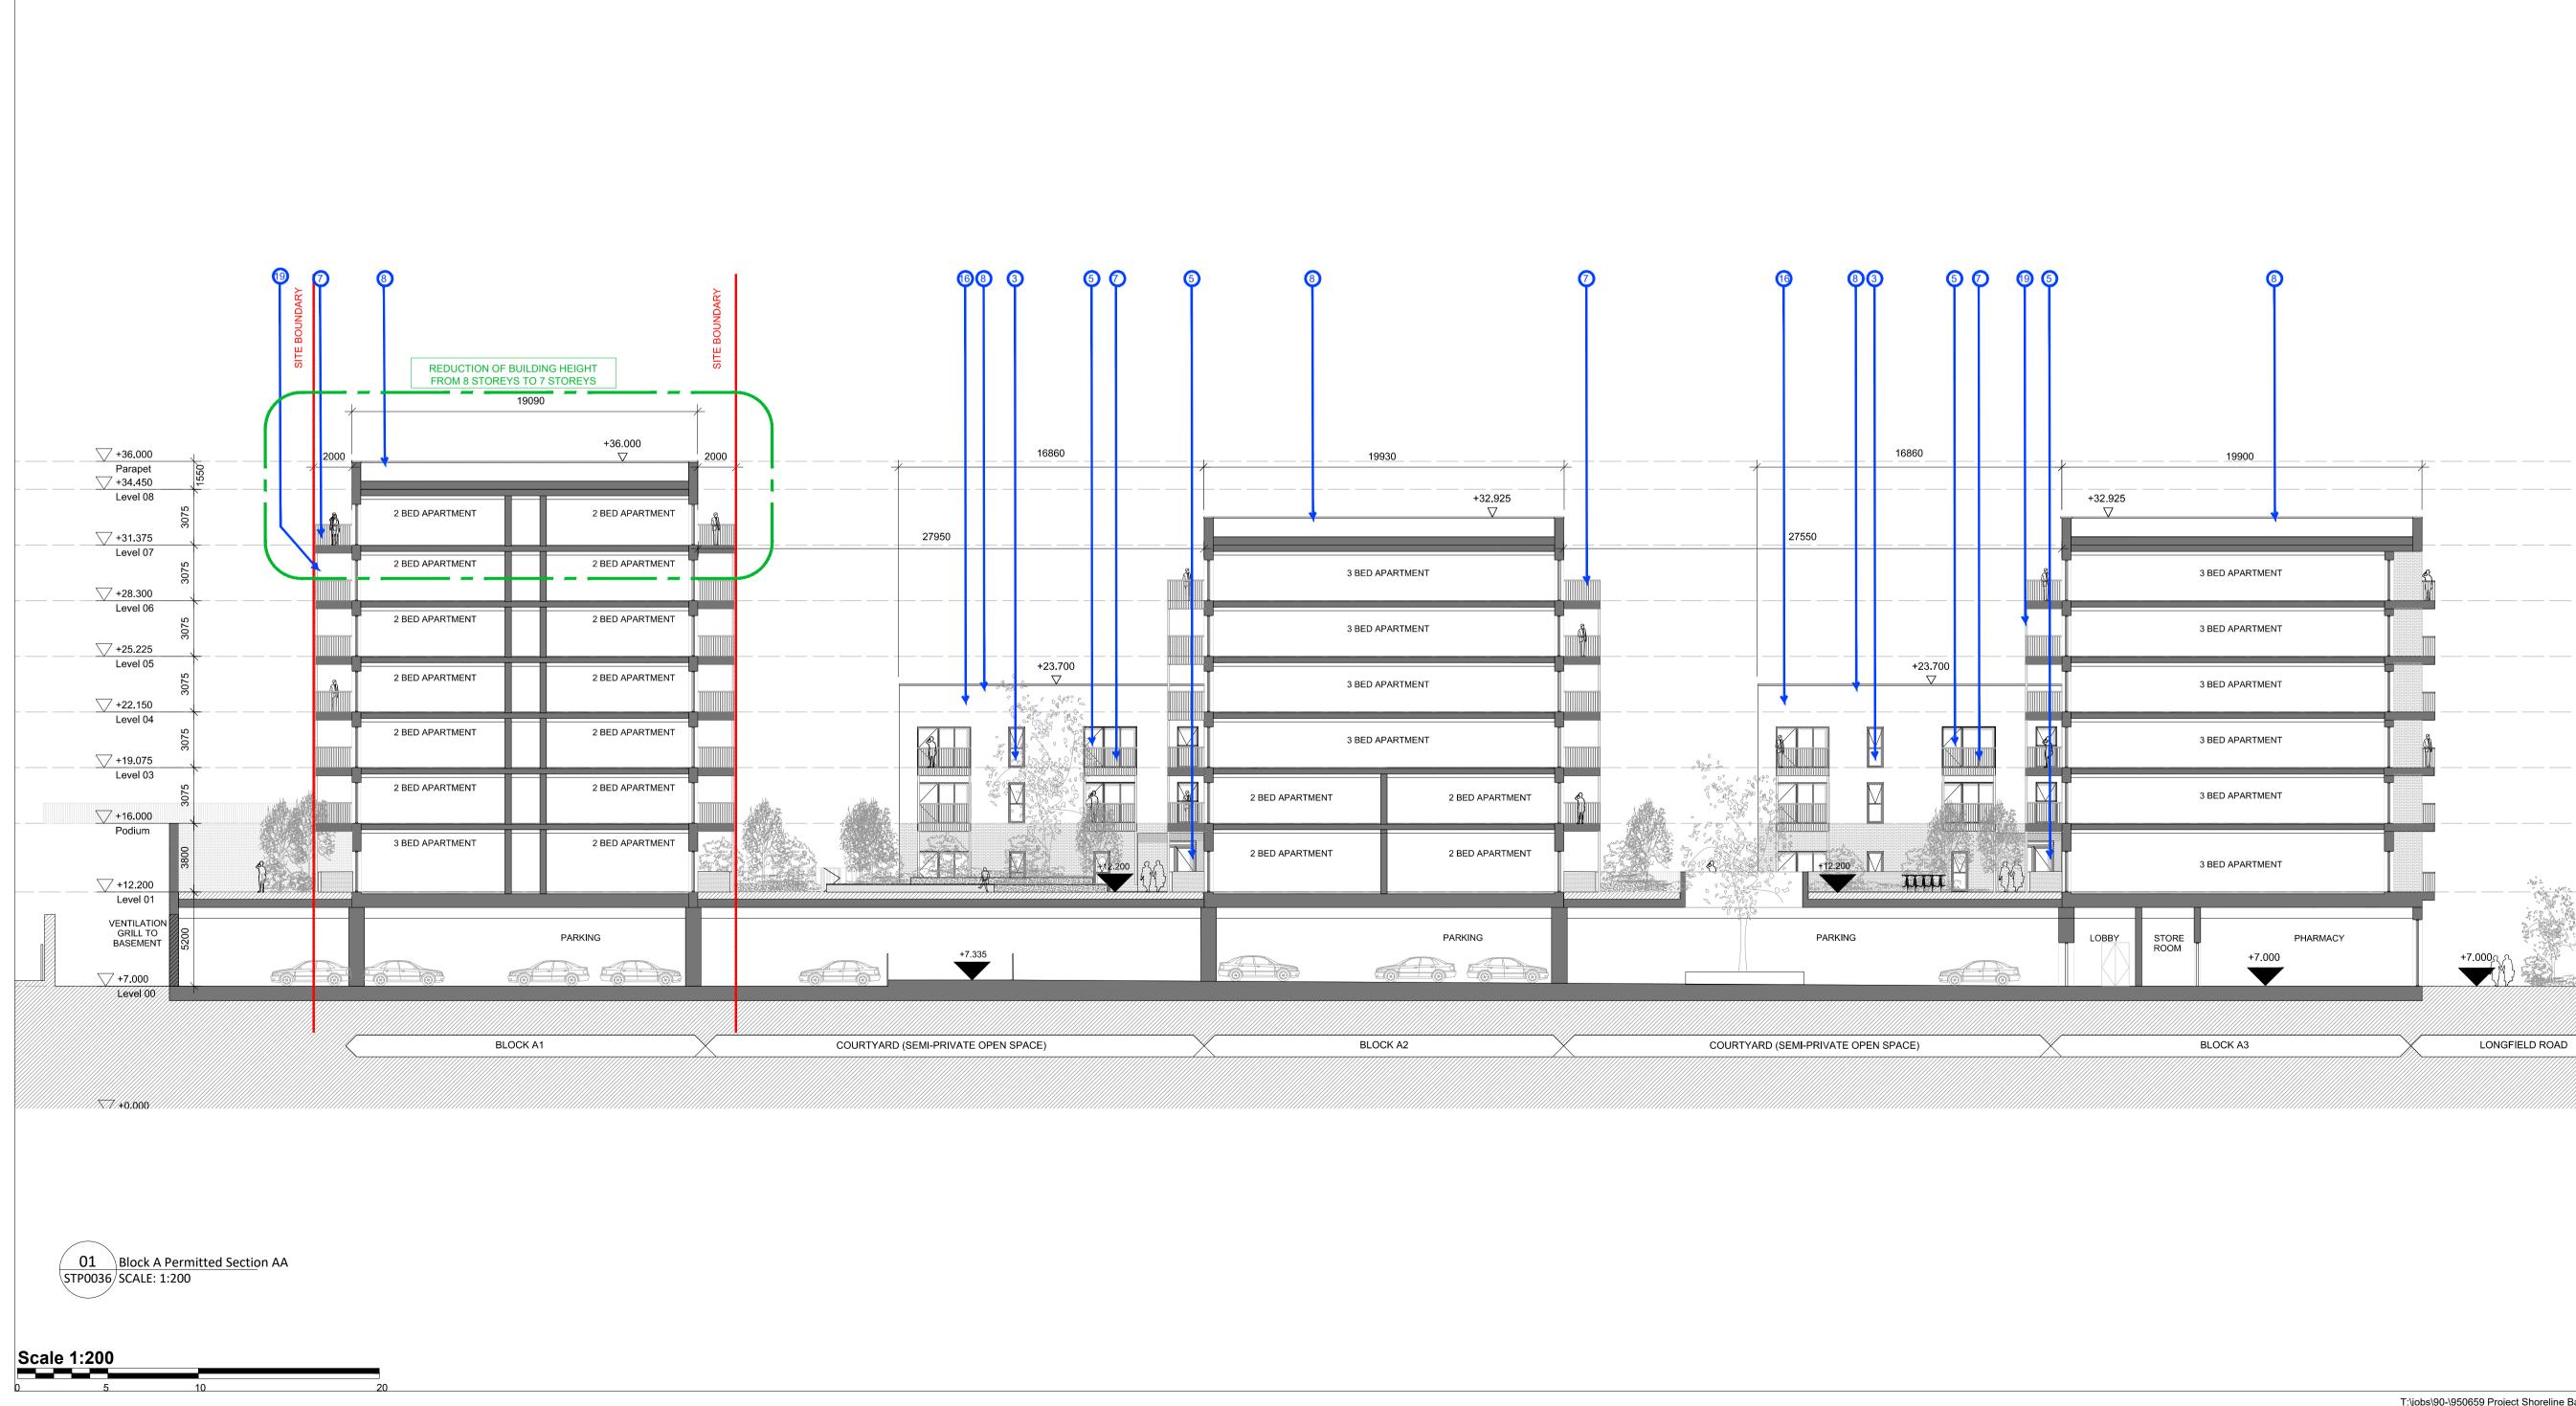

## MATERIAL LEGEND

- SELECTED BRICK
  SELECTED BRICK LAID IN SOLDIER ORIENTATION (EVERY SECOND
- FLOOR) 3. FRAMED WINDOW, TO SELECTED FINISH
- 4. FRAMED WINDOWS WITH INFILL PANEL, TO SELECTED FINISH 5. FRAMED GLASS DOORS TO SELECTED FINISH
- 6. CURTAIN WALLING TO SELECTED FINISH
- 7. METAL BALUSTRADE TO SELECTED FINISH 8. METAL COPING, TRIMS, FLASHING TO SELECTED FINISH
- 9. PROJECTING BRICKWORK
- 10. METAL FINS TO SELECTED FINISH
- 11. EXTERNAL GATE/ FENCE TO SELECTED FINISH 12. METAL CLADDING TO SELECTED FINISH
- 13. ENTRANCE SIGNS TO SELECTED FINISH
- 14. SEDUM ROOF
- SEDOW ROOF
  BRICKWORK WITH PROJECTING COURSE EVERY 3 COURSES
  RENDER TO SELECTED FINISH
  CURTAIN WALLING WITH INFILL PANEL TO SELECT FINISH
  HIT AND MISS BRICKWORK SYSTEM
- 18. HIT AND MISS BRICKWORK SYSTEM
  19. BALCONY STRUCTURE TO SELECTED FINISH
  20. TILE TO SELECT FINISH
  21. CLADDING TO SELECT FINISH
  22. GLASS BALUSTRADE

## SECTION AA

BLOCK DRAWING NUMBER

STP0036

P03

ZONE

REVISION

© Henry J Lyons