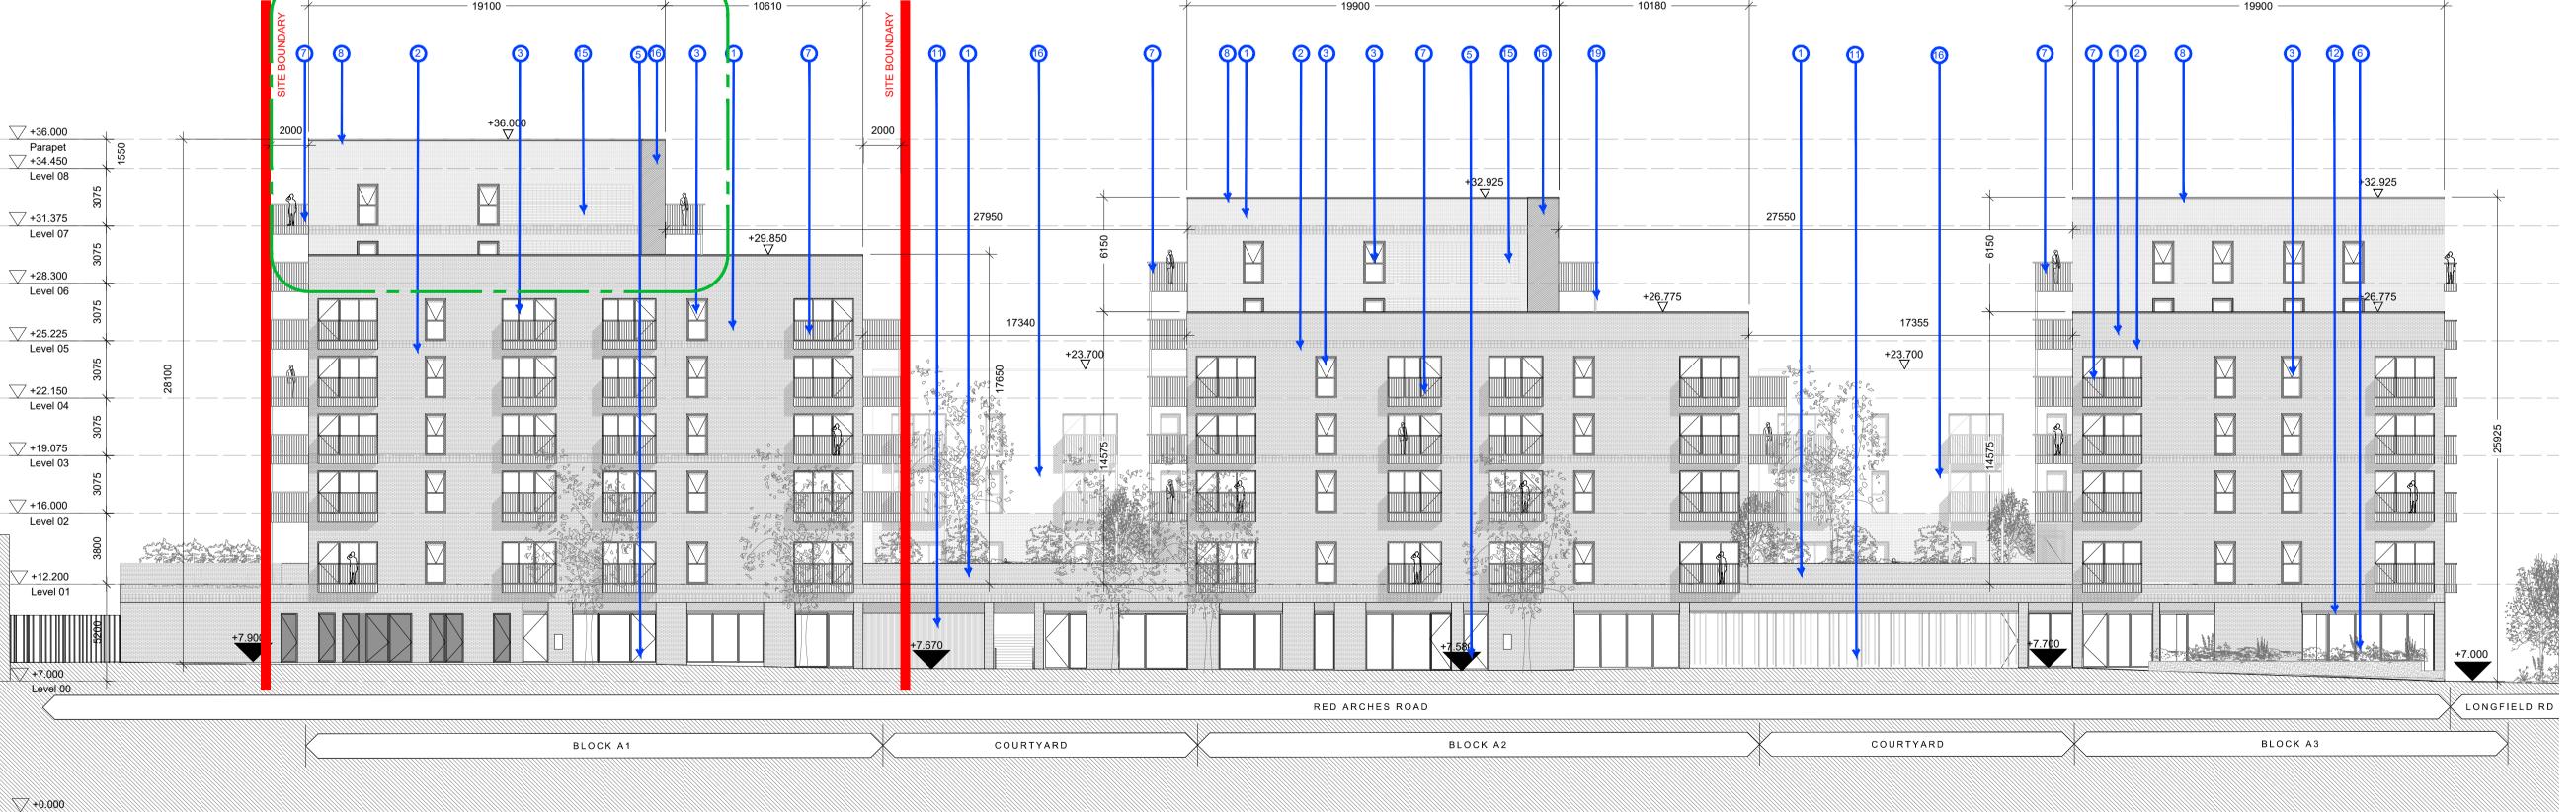

## MATERIAL LEGEND

- SELECTED BRICK
   SELECTED BRICK LAID IN SOLDIER ORIENTATION (EVERY SECOND ELOOP)
- FRAMED WINDOW, TO SELECTED FINISH
   FRAMED WINDOWS WITH INFILL PANEL, TO SELECTED FINISH
   FRAMED GLASS DOORS TO SELECTED FINISH
- FRAMED GLASS DOORS TO SELECTED FINISH
   CURTAIN WALLING TO SELECTED FINISH
   METAL BALUSTRADE TO SELECTED FINISH
- METAL BALUST RADE TO SELECTED FINISH
   METAL COPING, TRIMS, FLASHING TO SELECTED FINISH
   DROUGESTING PROCESSING PROCESSING
- PROJECTING BRICKWORK
   METAL FINS TO SELECTED FINISH
- 11. EXTERNAL GATE/ FENCE TO SELECTED FINISH
- 12. METAL CLADDING TO SELECTED FINISH
- 13. ENTRANCE SIGNS TO SELECTED FINISH14. SEDUM ROOF
- 15. BRICKWORK WITH PROJECTING COURSE EVERY 3 COURSES16. RENDER TO SELECTED FINISH
- 17. CURTAIN WALLING WITH INFILL PANEL TO SELECT FINISH
  18. HIT AND MISS BRICKWORK SYSTEM
- 19. BALCONY STRUCTURE TO SELECTED FINISH20. TILE TO SELECT FINISH
- 21. CLADDING TO SELECT FINISH 22. GLASS BALUSTRADE
- 01/100 B/1200111/182

## **BLOCK A**

PERMITTED SOUTH ELEVATION

BLOCK DRAWING NUMBER ZONE REV

STP0034
© Henry J Lyons

84 P03

Scale 1:200

REDUCTION OF BUILDING HEIGHT FROM 8 STOREYS TO 7 STOREYS