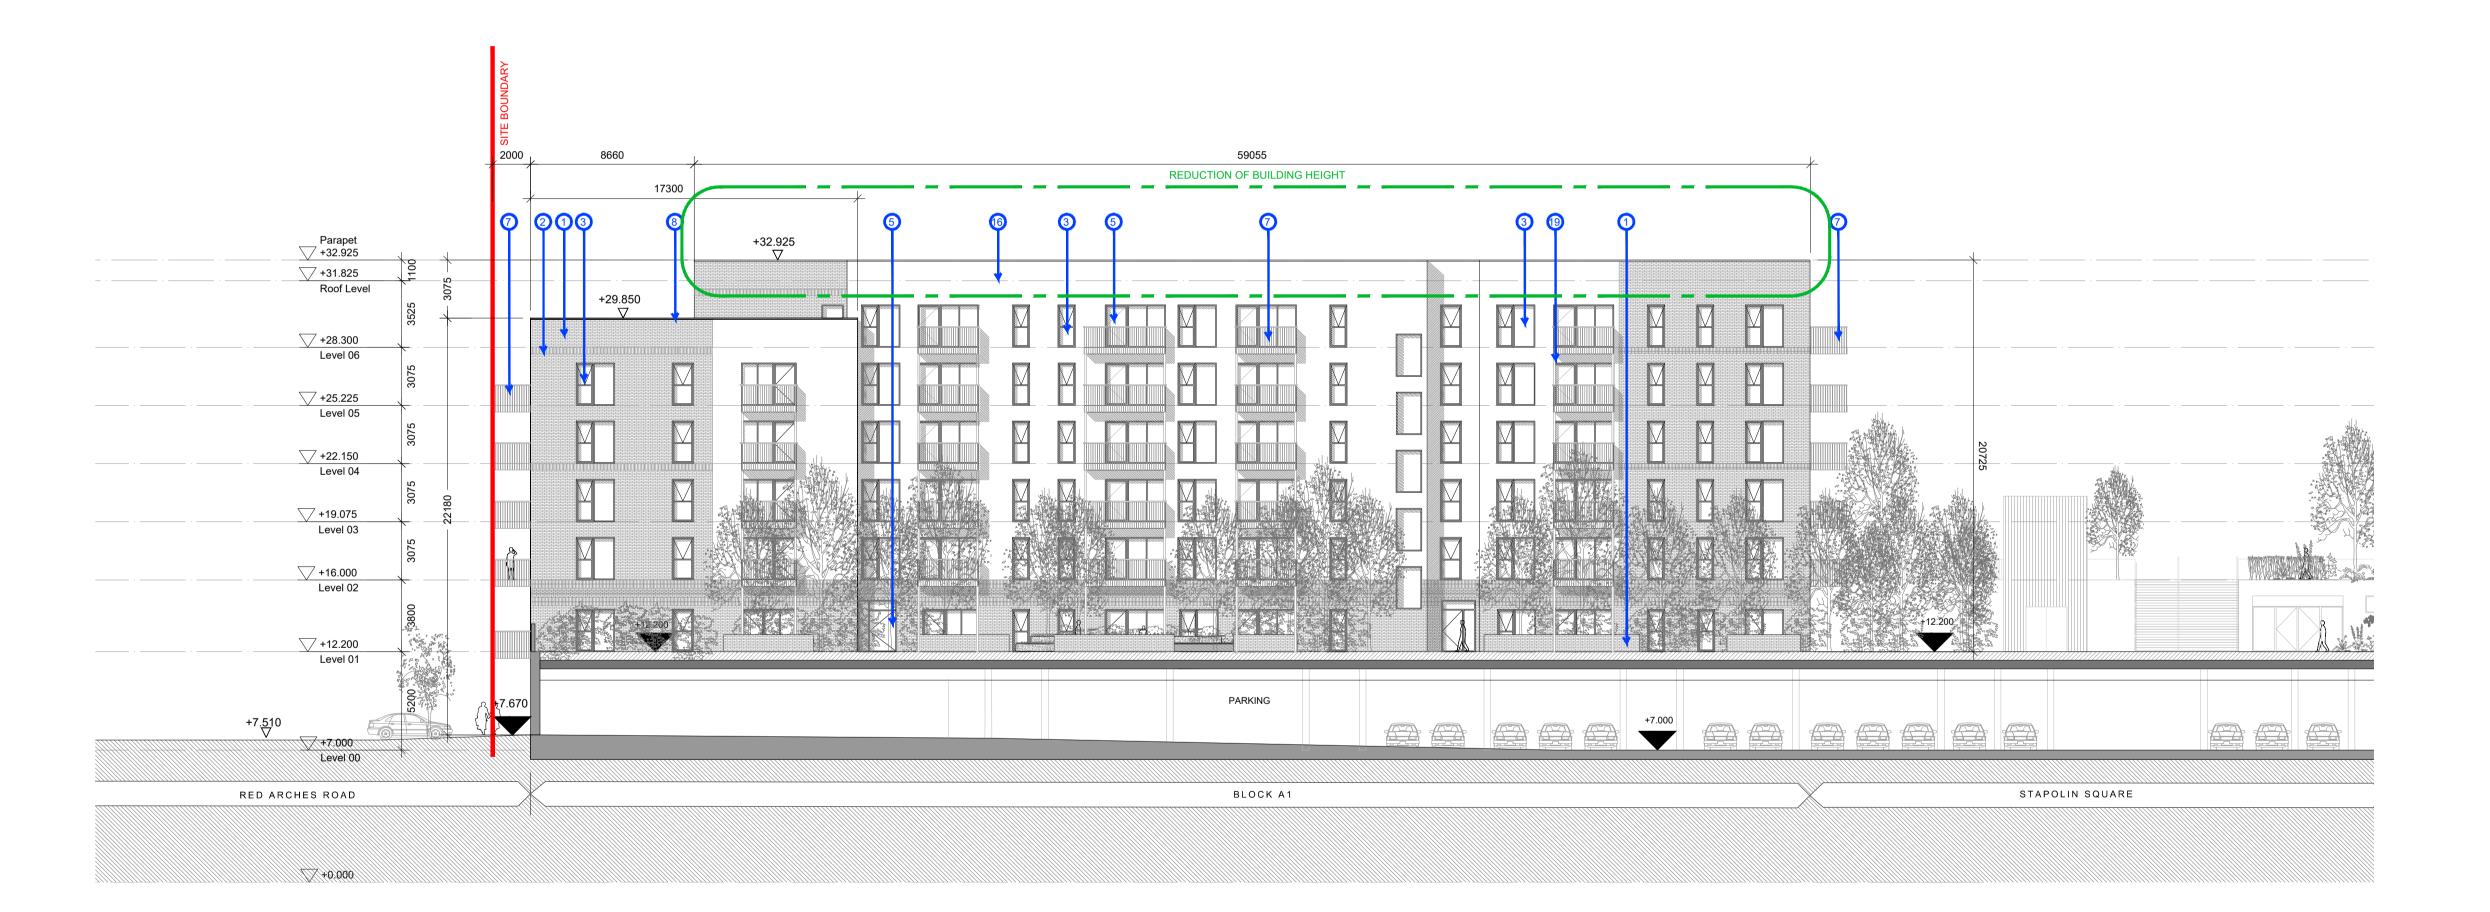

01 Block A Proposed East Elevation A P2002 SCALE: 1:200

ALL DIMENSIONS TO BE CHECKED ON SITE NO DIMENSIONS TO BE SCALED FROM THIS DRAWING THIS DRAWING IS TO BE READ IN CONJUNCTION WITH

RELEVANT CONSULTANTS DRAWINGS

## MATERIAL LEGEND

- SELECTED BRICK
   SELECTED BRICK LAID IN SOLDIER ORIENTATION (EVERY SECOND
- 3. FRAMED WINDOW, TO SELECTED FINISH
- 4. FRAMED WINDOWS WITH INFILL PANEL, TO SELECTED FINISH 5. FRAMED GLASS DOORS TO SELECTED FINISH
- 6. CURTAIN WALLING TO SELECTED FINISH 7. METAL BALUSTRADE TO SELECTED FINISH
- 8. METAL COPING, TRIMS, FLASHING TO SELECTED FINISH
- 9. PROJECTING BRICKWORK 10. METAL FINS TO SELECTED FINISH
- 11. EXTERNAL GATE/ FENCE TO SELECTED FINISH 12. METAL CLADDING TO SELECTED FINISH
- 13. ENTRANCE SIGNS TO SELECTED FINISH
- 14. SEDUM ROOF 15. BRICKWORK WITH PROJECTING COURSE EVERY 3 COURSES
- 16. RENDER TO SELECTED FINISH 17. CURTAIN WALLING WITH INFILL PANEL TO SELECT FINISH
- 18. HIT AND MISS BRICKWORK SYSTEM
- 19. BALCONY STRUCTURE TO SELECTED FINISH
  20. TILE TO SELECT FINISH
  21. CLADDING TO SELECT FINISH
  22. GLASS BALUSTRADE

**BLOCK A** 

PROPOSED EAST **ELEVATION** 

BLOCK DRAWING NUMBER

A P2002

P03