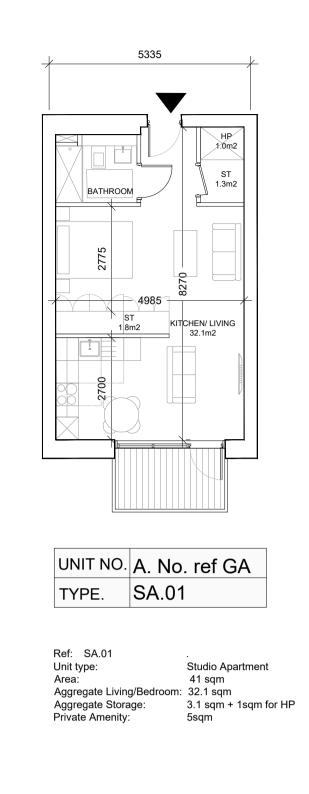

Ref: SA.02 Studio Apartment Unit type: 40 sqm Area: Aggregate Living/Bedroom: 30.9 sqm Aggregate Storage: 3.1 sqm + 1sqm for HP Private Amenity: 5 sqm

4846 4550 KITCHEN/ LIVING /BEDROOM 32.8 sqm ST 1.4 sqm BATHROOM ST ST HP

| UNIT NO. | C. No. ref GA |
|----------|---------------|
| TYPE.    | SC.01         |

Studio Apartment

4.4 sqm + 1 sqm for HP

45 sqm

5 sqm

Ref: SC.01 Unit type: Area: Aggregate Living/Bedroom: 32.8 sqm Aggregate Storage: Private Amenity:



| No. ref GA |
|------------|
| .02        |
|            |

Ref: SC.02 Unit type: Area: Aggregate Living/Bedroom: 30 sqm Aggregate Storage: Private Amenity:

Studio Apartment 37 sqm 3.2 sqm + 1 sqm for HP 5 sqm



|             | ef GA | C. No. | UNIT NO. |
|-------------|-------|--------|----------|
| TYPE. SC.03 |