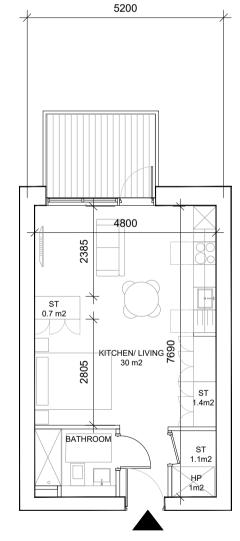

Ref: SA.02 Studio Apartment Unit type: 40 sqm Area: Aggregate Living/Bedroom: 30.9 sqm Aggregate Storage: 3.1 sqm + 1sqm for HP Private Amenity: 5 sqm

4846 4550 KITCHEN/ LIVING /BEDROOM 32.8 sqm ST 1.4 sqm BATHROOM ST ST HP

| UNIT NO. | C. No. ref GA |
|----------|---------------|
| TYPE.    | SC.01         |

Studio Apartment

4.4 sqm + 1 sqm for HP

45 sqm

5 sqm

Ref: SC.01 Unit type: Area: Aggregate Living/Bedroom: 32.8 sqm Aggregate Storage: Private Amenity:



| No. ref GA |
|------------|
| .02        |
|            |

Ref: SC.02 Unit type: Area: Aggregate Living/Bedroom: 30 sqm Aggregate Storage: Private Amenity:

Studio Apartment 37 sqm 3.2 sqm + 1 sqm for HP 5 sqm



|             | ef GA | C. No. | UNIT NO. |
|-------------|-------|--------|----------|
| TYPE. SC.03 |       | SC.03  | TYPE.    |

| Ref: SC.03      |       |
|-----------------|-------|
| Unit type:      |       |
| Area:           |       |
| Aggregate Livin | ig/Be |
| Aggregate Stor  | age:  |
| Private Amenity | :     |
|                 |       |

Studio Apartment 42 sqm edroom: 33.2 sqm 3.4 sqm + 1 sqm for HP 14.3 sqm



| UNIT NO. | C. No. ref GA |
|----------|---------------|
| TYPE.    | SC.04         |
|          |               |

Ref: SC.04 Unit type: Area: Aggr