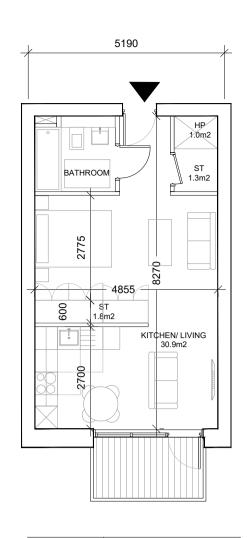

Ref: SA.02 Studio Apartment Unit type: 40 sqm Area: Aggregate Living/Bedroom: 30.9 sqm Aggregate Storage: 3.1 sqm + 1sqm for HP Private Amenity: 5 sqm

4846 4550 KITCHEN/ LIVING /BEDROOM 32.8 sqm ST 1.4 sqm BATHROOM ST ST HP