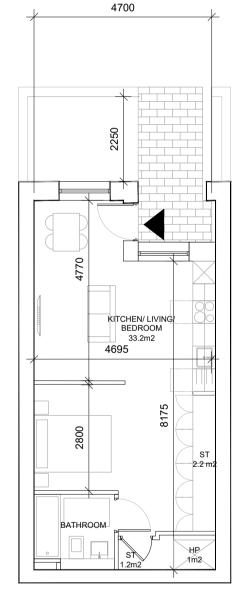

|             | ef GA | C. No. | UNIT NO. |
|-------------|-------|--------|----------|
| TYPE. SC.03 |       | SC.03  | TYPE.    |

| Ref: SC.03      |       |
|-----------------|-------|
| Unit type:      |       |
| Area:           |       |
| Aggregate Livin | ig/Be |
| Aggregate Stor  | age:  |
| Private Amenity | :     |
|                 |       |

Studio Apartment 42 sqm edroom: 33.2 sqm 3.4 sqm + 1 sqm for HP 14.3 sqm

| UNIT NO. | C. No. ref GA |
|----------|---------------|
| TYPE.    | SC.04         |
|          |               |

Ref: SC.04 Unit type: Area: Aggregate Living/Bedroom: 31.8 sqm Aggregate Storage: Private Amenity: