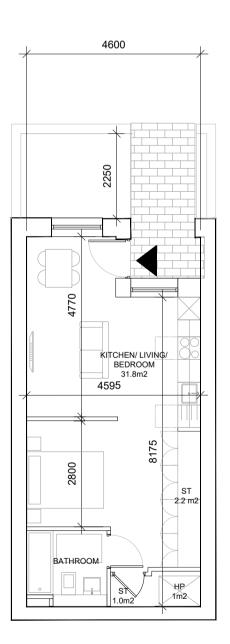

Studio Apartment 42 sqm edroom: 33.2 sqm 3.4 sqm + 1 sqm for HP 14.3 sqm

| UNIT NO. | C. No. ref GA |
|----------|---------------|
| TYPE.    | SC.04         |
|          |               |

Ref: SC.04 Unit type: Area: Aggregate Living/Bedroom: 31.8 sqm Aggregate Storage: Private Amenity:

Studio Apartment 41 sqm ່ 3.2 sqm + 1 sqm for HP 14.3 sqm

NOTE

ALL DIMENSIONS TO BE CHECKED ON SITE NO DIMENSIONS TO BE SCALED FROM THIS DRAWING THIS DRAWING IS TO BE READ IN CONJUNCTION WITH RELEVANT CONSULTANTS DRAWINGS