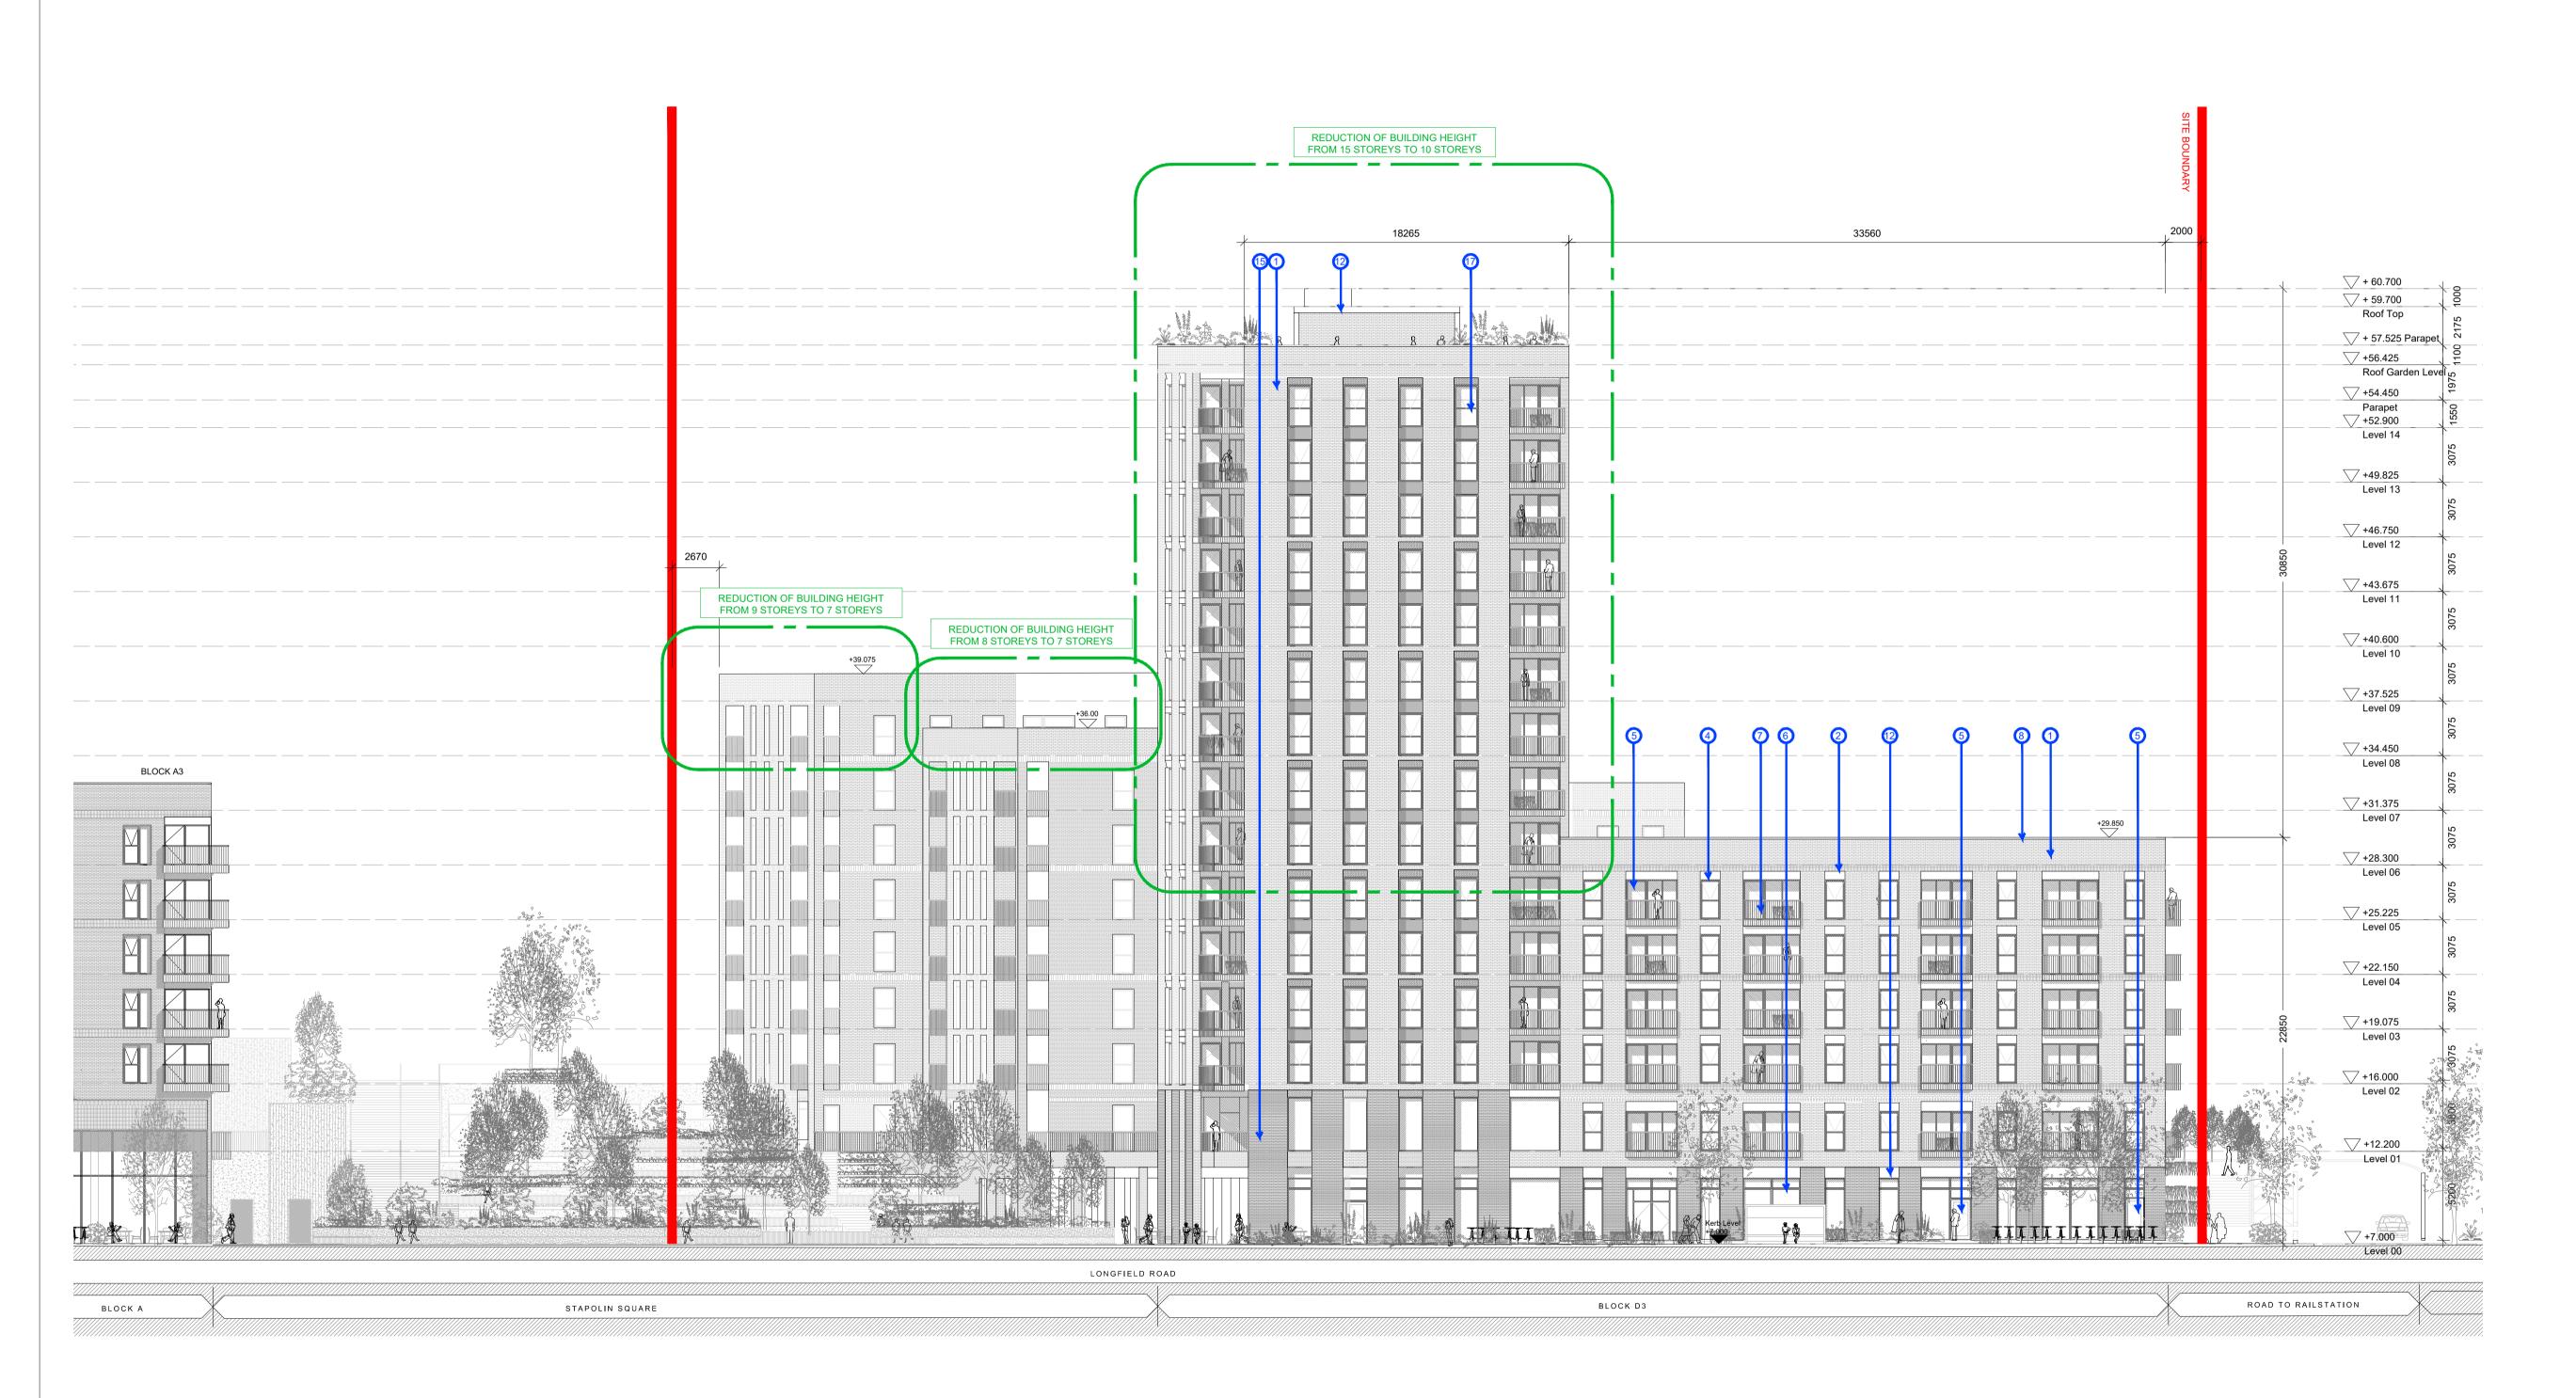

ALL DIMENSIONS TO BE CHECKED ON SITE

NO DIMENSIONS TO BE SCALED FROM THIS DRAWING THIS DRAWING IS TO BE READ IN CONJUNCTION WITH RELEVANT CONSULTANTS DRAWINGS

**KEY PLAN** 

SITE BOUNDARY

## MATERIAL LEGEND

- SELECTED BRICK
  SELECTED BRICK LAID IN SOLDIER ORIENTATION (EVERY SECOND
- FLOOR) FRAMED WINDOW, TO SELECTED FINISH
   FRAMED WINDOWS WITH INFILL PANEL, TO SELECTED FINISH
- FRAMED GLASS DOORS TO SELECTED FINISH 6. CURTAIN WALLING TO SELECTED FINISH
- METAL BALUSTRADE TO SELECTED FINISH
- . METAL COPING, TRIMS, FLASHING TO SELECTED FINISH
- 9. PROJECTING BRICKWORK
- 10. METAL FINS TO SELECTED FINISH
- 11. EXTERNAL GATE/ FENCE TO SELECTED FINISH
- 12. METAL CLADDING TO SELECTED FINISH 13. ENTRANCE SIGNS TO SELECTED FINISH
- 14. SEDUM ROOF
- 15. BRICKWORK WITH PROJECTING COURSE EVERY 3 COURSES
- 16. RENDER TO SELECTED FINISH
- 17. CURTAIN WALLING WITH INFILL PANEL TO SELECT FINISH
- 18. HIT AND MISS BRICKWORK SYSTEM 19. BALCONY STRUCTURE TO SELECTED FINISH
- 20. TILE TO SELECT FINISH
- 21. CLADDING TO SELECT FINISH 22. GLASS BALUSTRADE

## JOB NUMBER: DATE SCALE:

March 2023 1:200@A1 MC DRAWN CHECKED ST P0053 Block D Permitted East Elevation FILE NAME

DRAWING Block D

Permitted

East Elevation

BLOCK DRAWING NUMBER REVISION

ST P0053

P03

© Henry J Lyons

O1 Block D Permitted East Elevation ST P0053 SCALE: 1:200