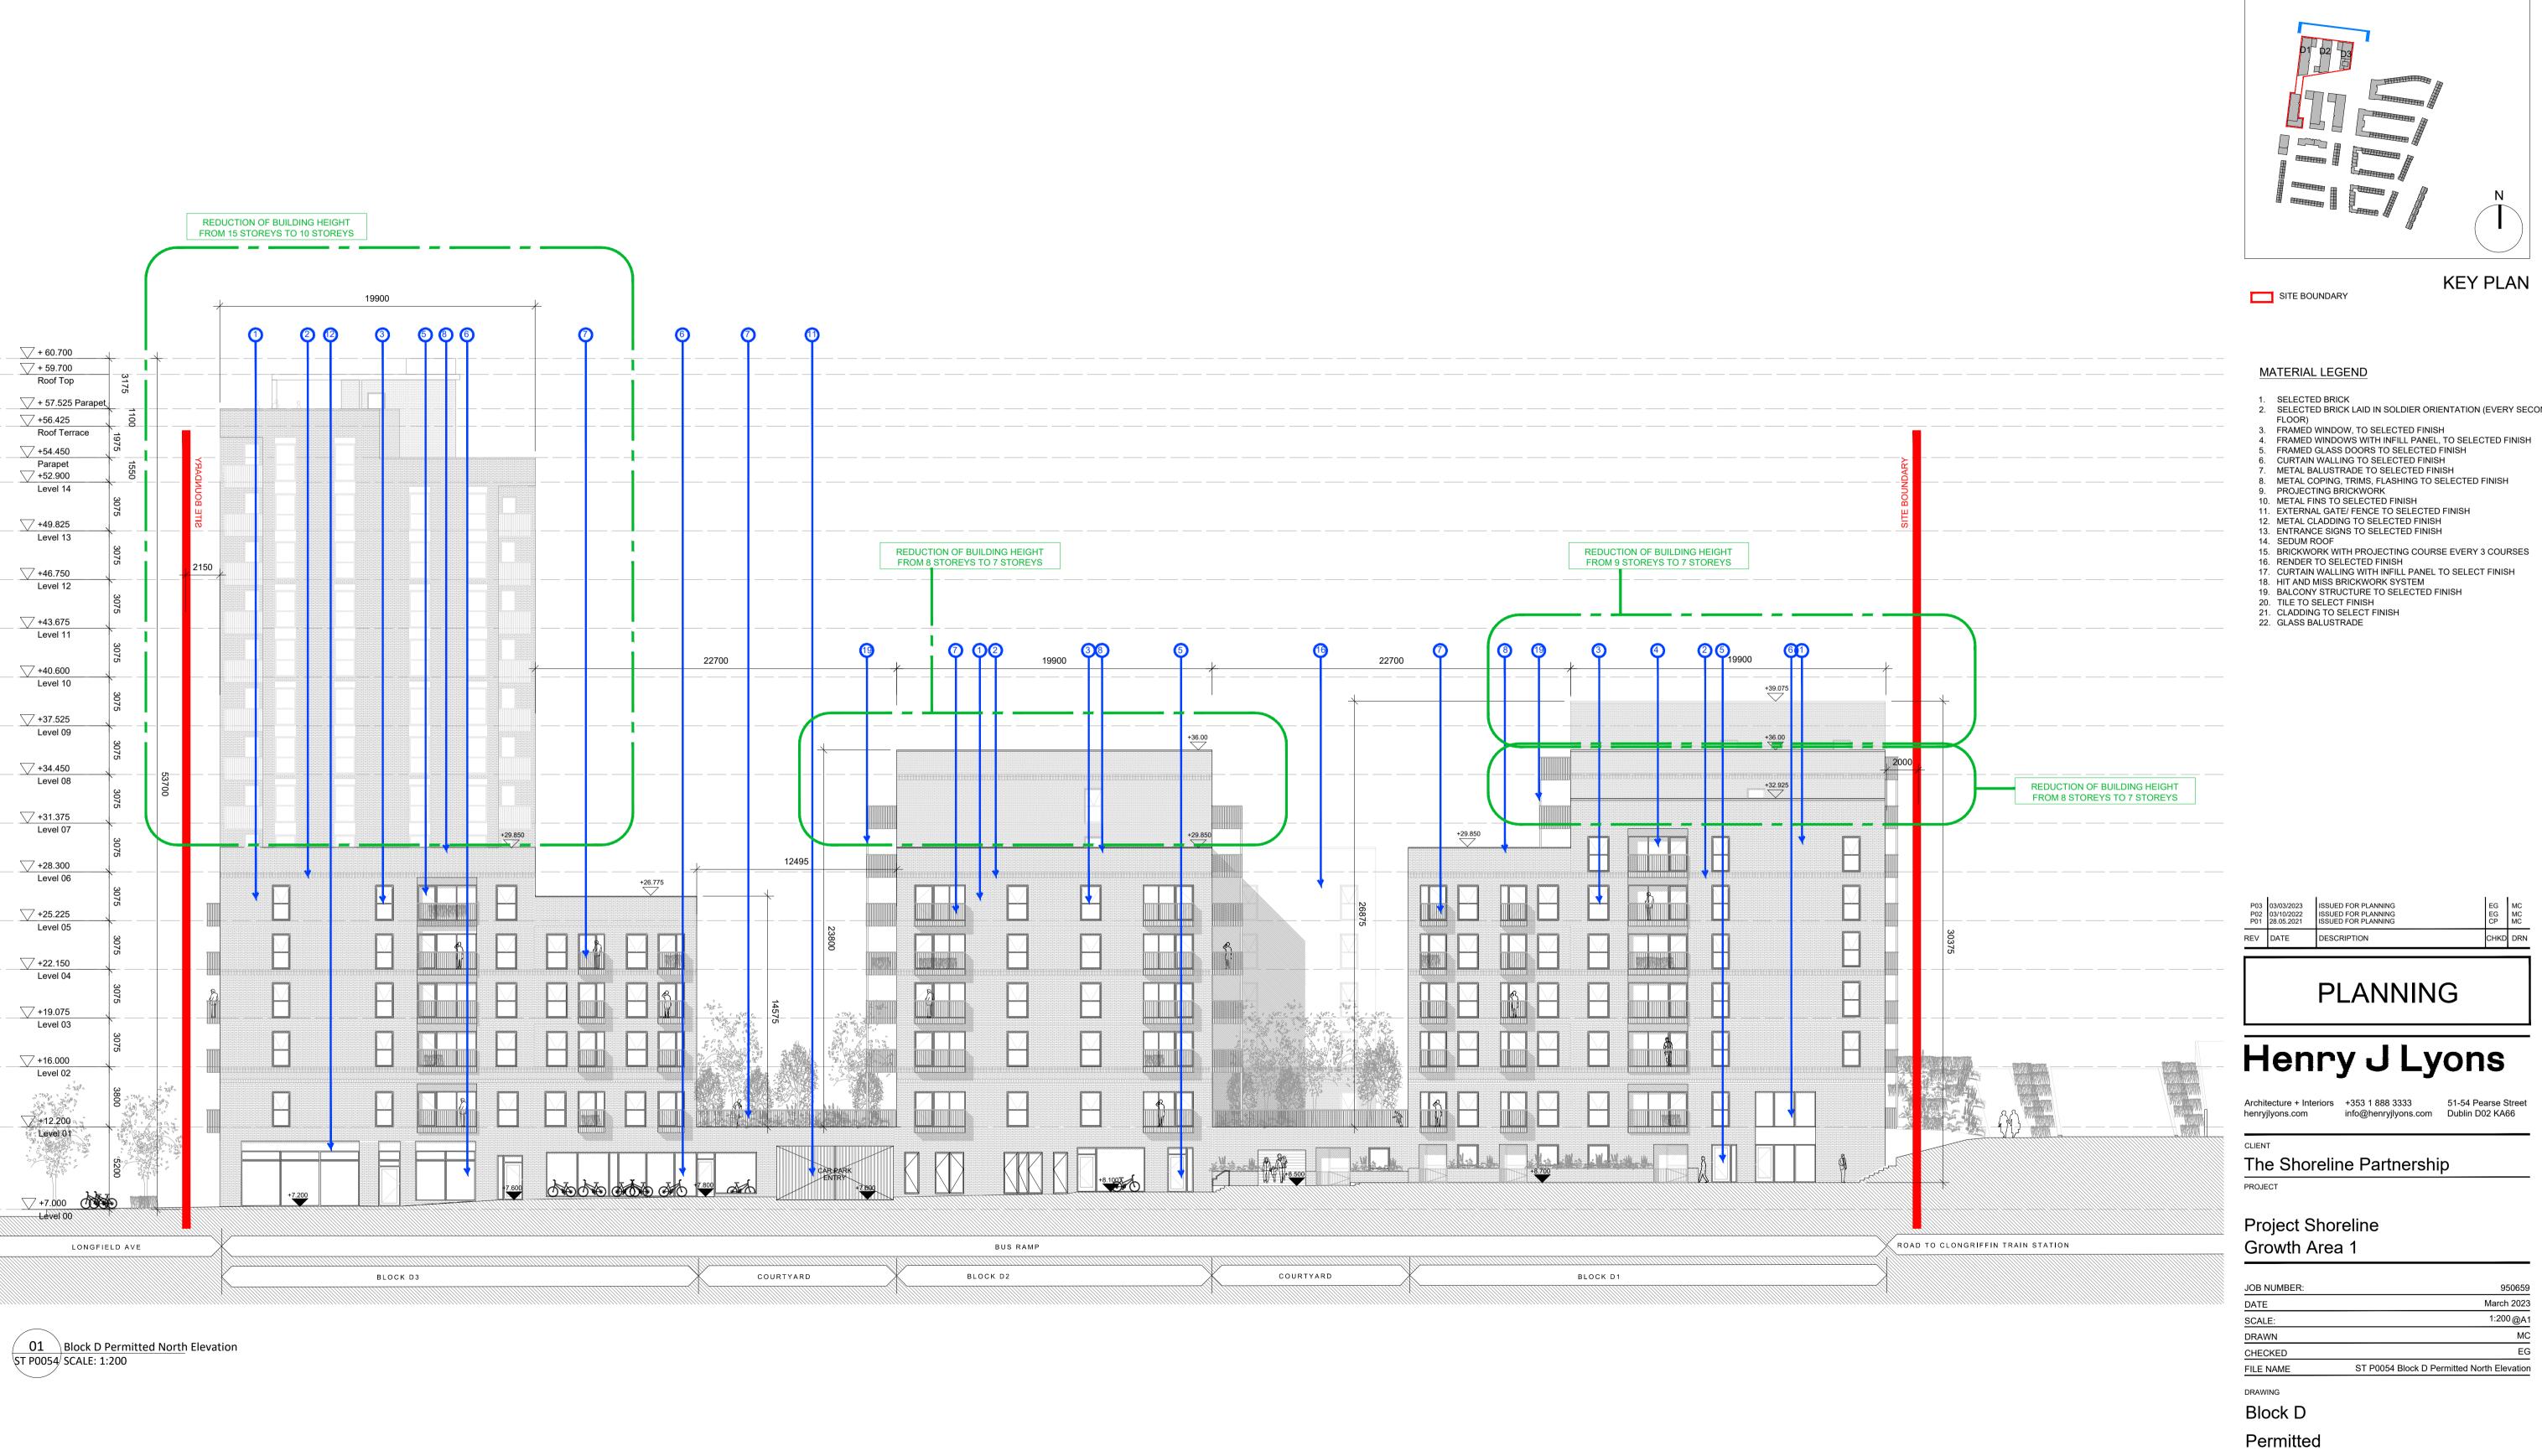

ALL DIMENSIONS TO BE CHECKED ON SITE NO DIMENSIONS TO BE SCALED FROM THIS DRAWING THIS DRAWING IS TO BE READ IN CONJUNCTION WITH RELEVANT CONSULTANTS DRAWINGS

**KEY PLAN** 

- SELECTED BRICK LAID IN SOLDIER ORIENTATION (EVERY SECOND
- FRAMED WINDOW, TO SELECTED FINISH
- FRAMED WINDOWS WITH INFILL PANEL, TO SELECTED FINISH
- CURTAIN WALLING TO SELECTED FINISH
- METAL COPING, TRIMS, FLASHING TO SELECTED FINISH
- PROJECTING BRICKWORK
- 10. METAL FINS TO SELECTED FINISH
- 11. EXTERNAL GATE/ FENCE TO SELECTED FINISH
- 12. METAL CLADDING TO SELECTED FINISH
- 13. ENTRANCE SIGNS TO SELECTED FINISH

- 22. GLASS BALUSTRADE

 
 P03
 03/03/2023
 ISSUED FOR PLANNING

 P02
 03/10/2022
 ISSUED FOR PLANNING

 P01
 28.05.2021
 ISSUED FOR PLANNING

 REV
 DATE
 DESCRIPTION
EG MC MC MC CP MC

**PLANNING** 

## Henry J Lyons

Architecture + Interiors +353 1 888 3333 51-54 Pearse Street info@henryjlyons.com Dublin D02 KA66

The Shoreline Partnership

## Project Shoreline Growth Area 1

| JOB NUMBER: | 950659                                     |
|-------------|--------------------------------------------|
| DATE        | March 2023                                 |
| SCALE:      | 1:200@A1                                   |
| DRAWN       | MC                                         |
| CHECKED     | EG                                         |
| FILE NAME   | ST P0054 Block D Permitted North Elevation |

North Elevation

BLOCK DRAWING NUMBER

P03

ST P0054

© Henry J Lyons

T:\jobs\90-\950659 Project Shoreline Baldoyle\CAD\Planning\GA01\2022 SHD AMENDMENT ZONE A D\Sheets\1. Site