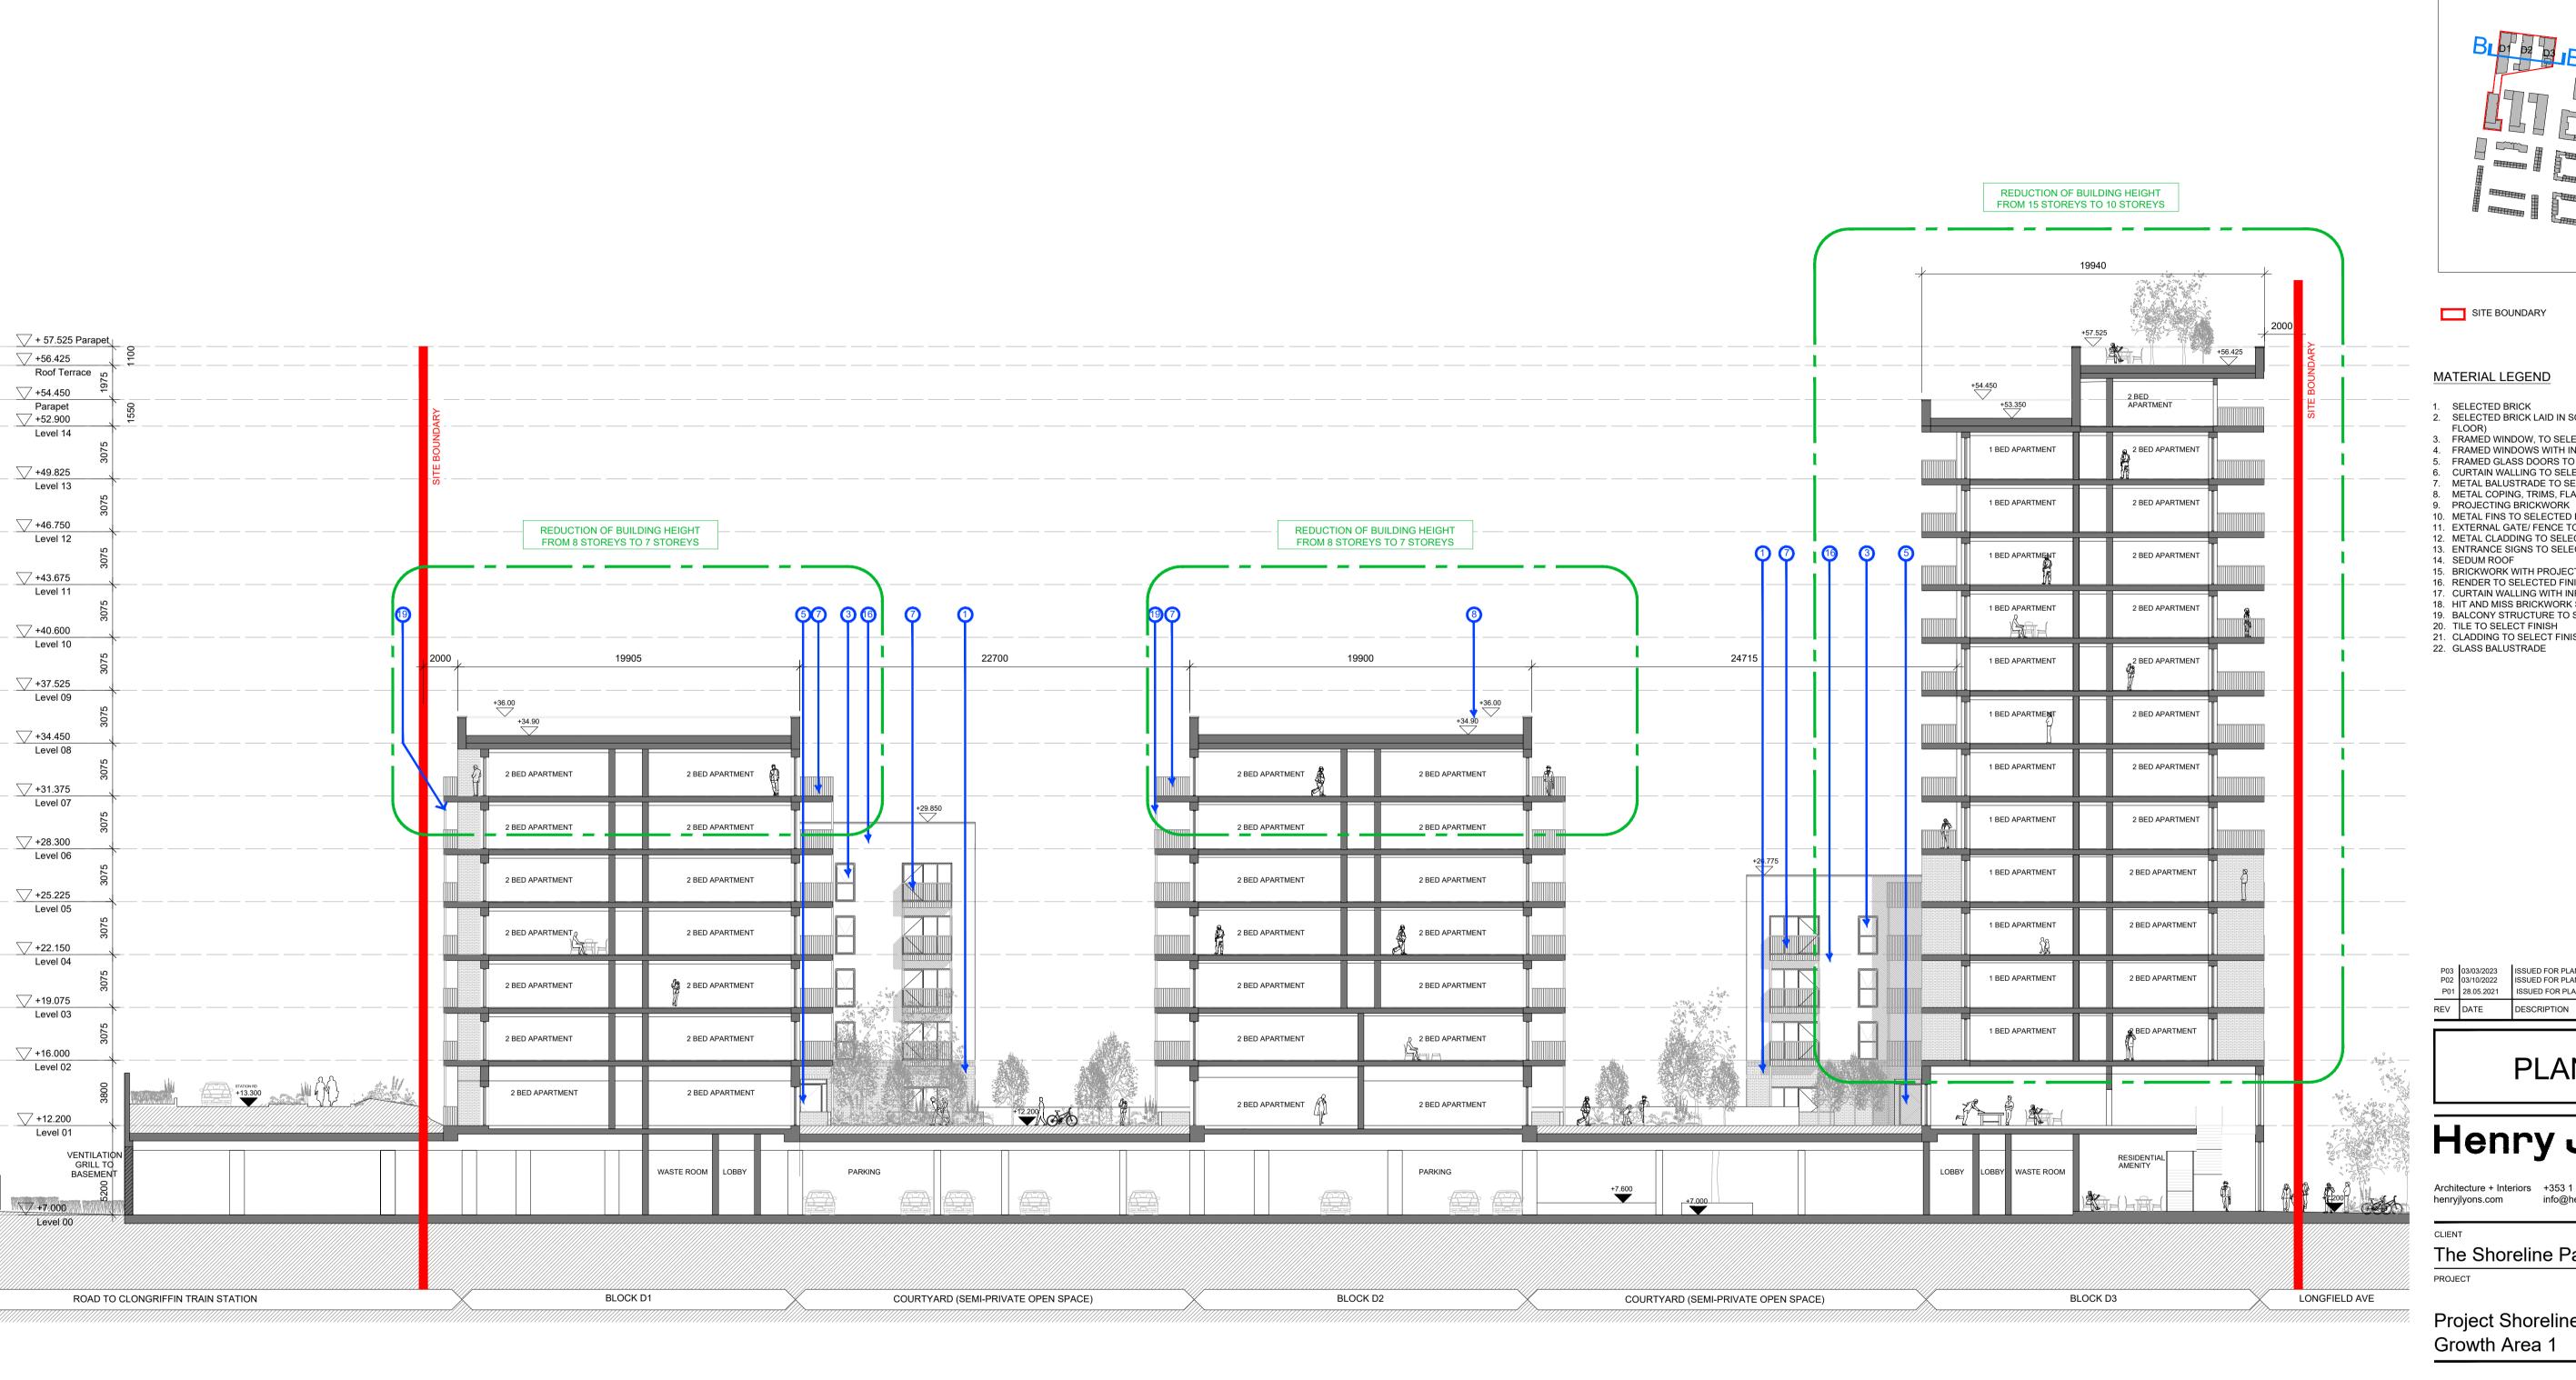

ALL DIMENSIONS TO BE CHECKED ON SITE NO DIMENSIONS TO BE SCALED FROM THIS DRAWING THIS DRAWING IS TO BE READ IN CONJUNCTION WITH RELEVANT CONSULTANTS DRAWINGS

**KEY PLAN** 

## MATERIAL LEGEND

- 2. SELECTED BRICK LAID IN SOLDIER ORIENTATION (EVERY SECOND
- 3. FRAMED WINDOW, TO SELECTED FINISH 4. FRAMED WINDOWS WITH INFILL PANEL, TO SELECTED FINISH
- 5. FRAMED GLASS DOORS TO SELECTED FINISH CURTAIN WALLING TO SELECTED FINISH
- METAL BALUSTRADE TO SELECTED FINISH METAL COPING, TRIMS, FLASHING TO SELECTED FINISH
- 10. METAL FINS TO SELECTED FINISH
- 11. EXTERNAL GATE/ FENCE TO SELECTED FINISH 12. METAL CLADDING TO SELECTED FINISH
- 13. ENTRANCE SIGNS TO SELECTED FINISH 14. SEDUM ROOF
- 15. BRICKWORK WITH PROJECTING COURSE EVERY 3 COURSES 16. RENDER TO SELECTED FINISH
- 17. CURTAIN WALLING WITH INFILL PANEL TO SELECT FINISH
- 18. HIT AND MISS BRICKWORK SYSTEM 19. BALCONY STRUCTURE TO SELECTED FINISH
- 20. TILE TO SELECT FINISH
- 21. CLADDING TO SELECT FINISH
- 22. GLASS BALUSTRADE

DRAWING

Block D

Permitted

Section BB

REVISION BLOCK DRAWING NUMBER

ST P0058

P03

T:\jobs\90-\950659 Project Shoreline Baldoyle\CAD\Planning\GA01\2022 SHD AMENDMENT ZONE A D\Sheets\1. Site

01 Block D Permitted Section BB STP0058 SCALE: 1:200