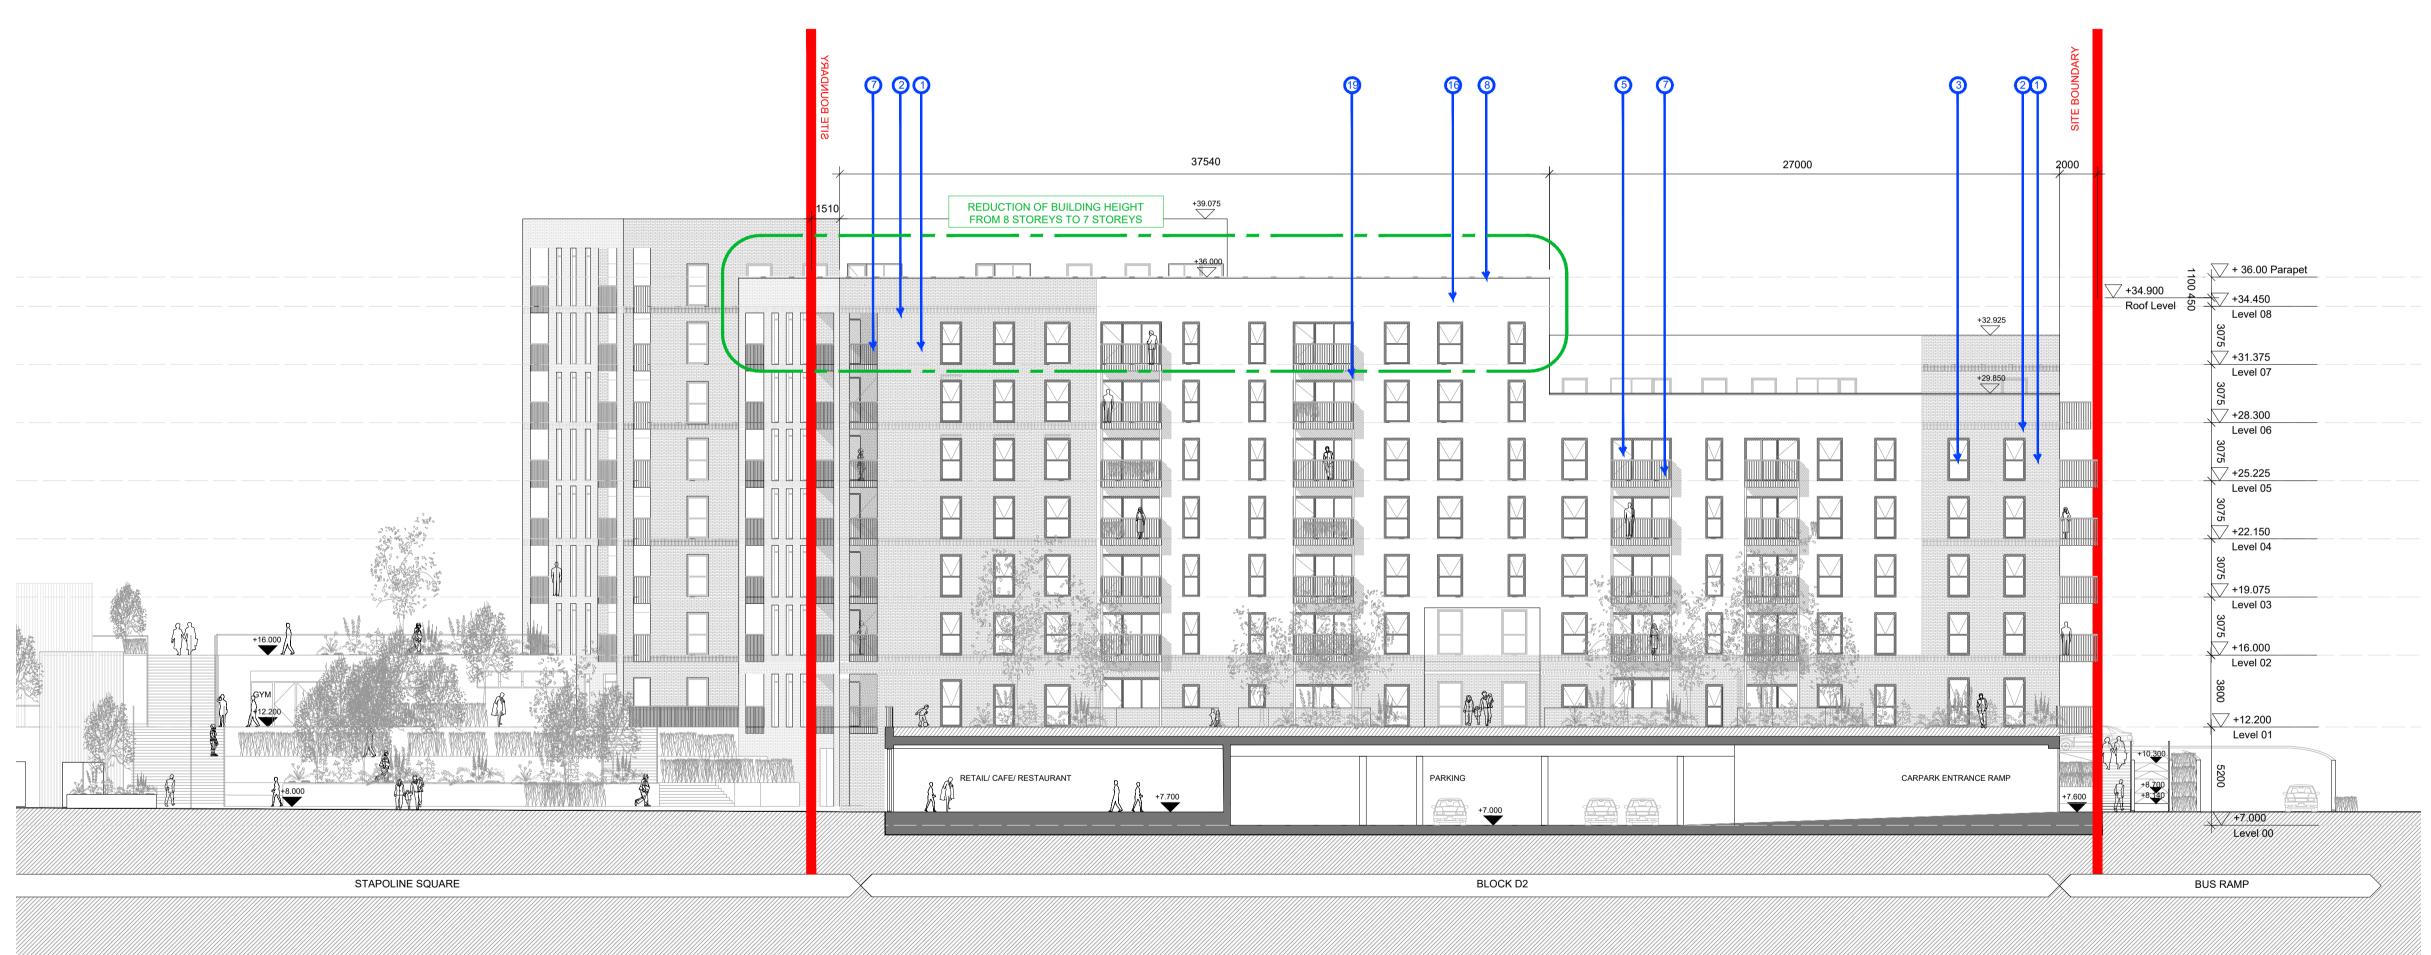

01 Block D Permitted Section-Elevation CC STP0059 SCALE: 1:200

ALL DIMENSIONS TO BE CHECKED ON SITE NO DIMENSIONS TO BE SCALED FROM THIS DRAWING THIS DRAWING IS TO BE READ IN CONJUNCTION WITH RELEVANT CONSULTANTS DRAWINGS

#### MATERIAL LEGEND

- SELECTED BRICK
  SELECTED BRICK LAID IN SOLDIER ORIENTATION (EVERY SECOND
- 3. FRAMED WINDOW, TO SELECTED FINISH 4. FRAMED WINDOWS WITH INFILL PANEL, TO SELECTED FINISH
- 5. FRAMED GLASS DOORS TO SELECTED FINISH 6. CURTAIN WALLING TO SELECTED FINISH
- . METAL BALUSTRADE TO SELECTED FINISH 8. METAL COPING, TRIMS, FLASHING TO SELECTED FINISH
- 9. PROJECTING BRICKWORK 10. METAL FINS TO SELECTED FINISH
- 11. EXTERNAL GATE/ FENCE TO SELECTED FINISH
- 12. METAL CLADDING TO SELECTED FINISH
- 13. ENTRANCE SIGNS TO SELECTED FINISH 14. SEDUM ROOF
- 15. BRICKWORK WITH PROJECTING COURSE EVERY 3 COURSES 16. RENDER TO SELECTED FINISH
- 17. CURTAIN WALLING WITH INFILL PANEL TO SELECT FINISH
- 18. HIT AND MISS BRICKWORK SYSTEM 19. BALCONY STRUCTURE TO SELECTED FINISH
- 20. TILE TO SELECT FINISH
- 21. CLADDING TO SELECT FINISH 22. GLASS BALUSTRADE

## Block D

Permitted

Section-Elevation CC

BLOCK DRAWING NUMBER

REVISION

P03

ST P0059

© Henry J Lyons