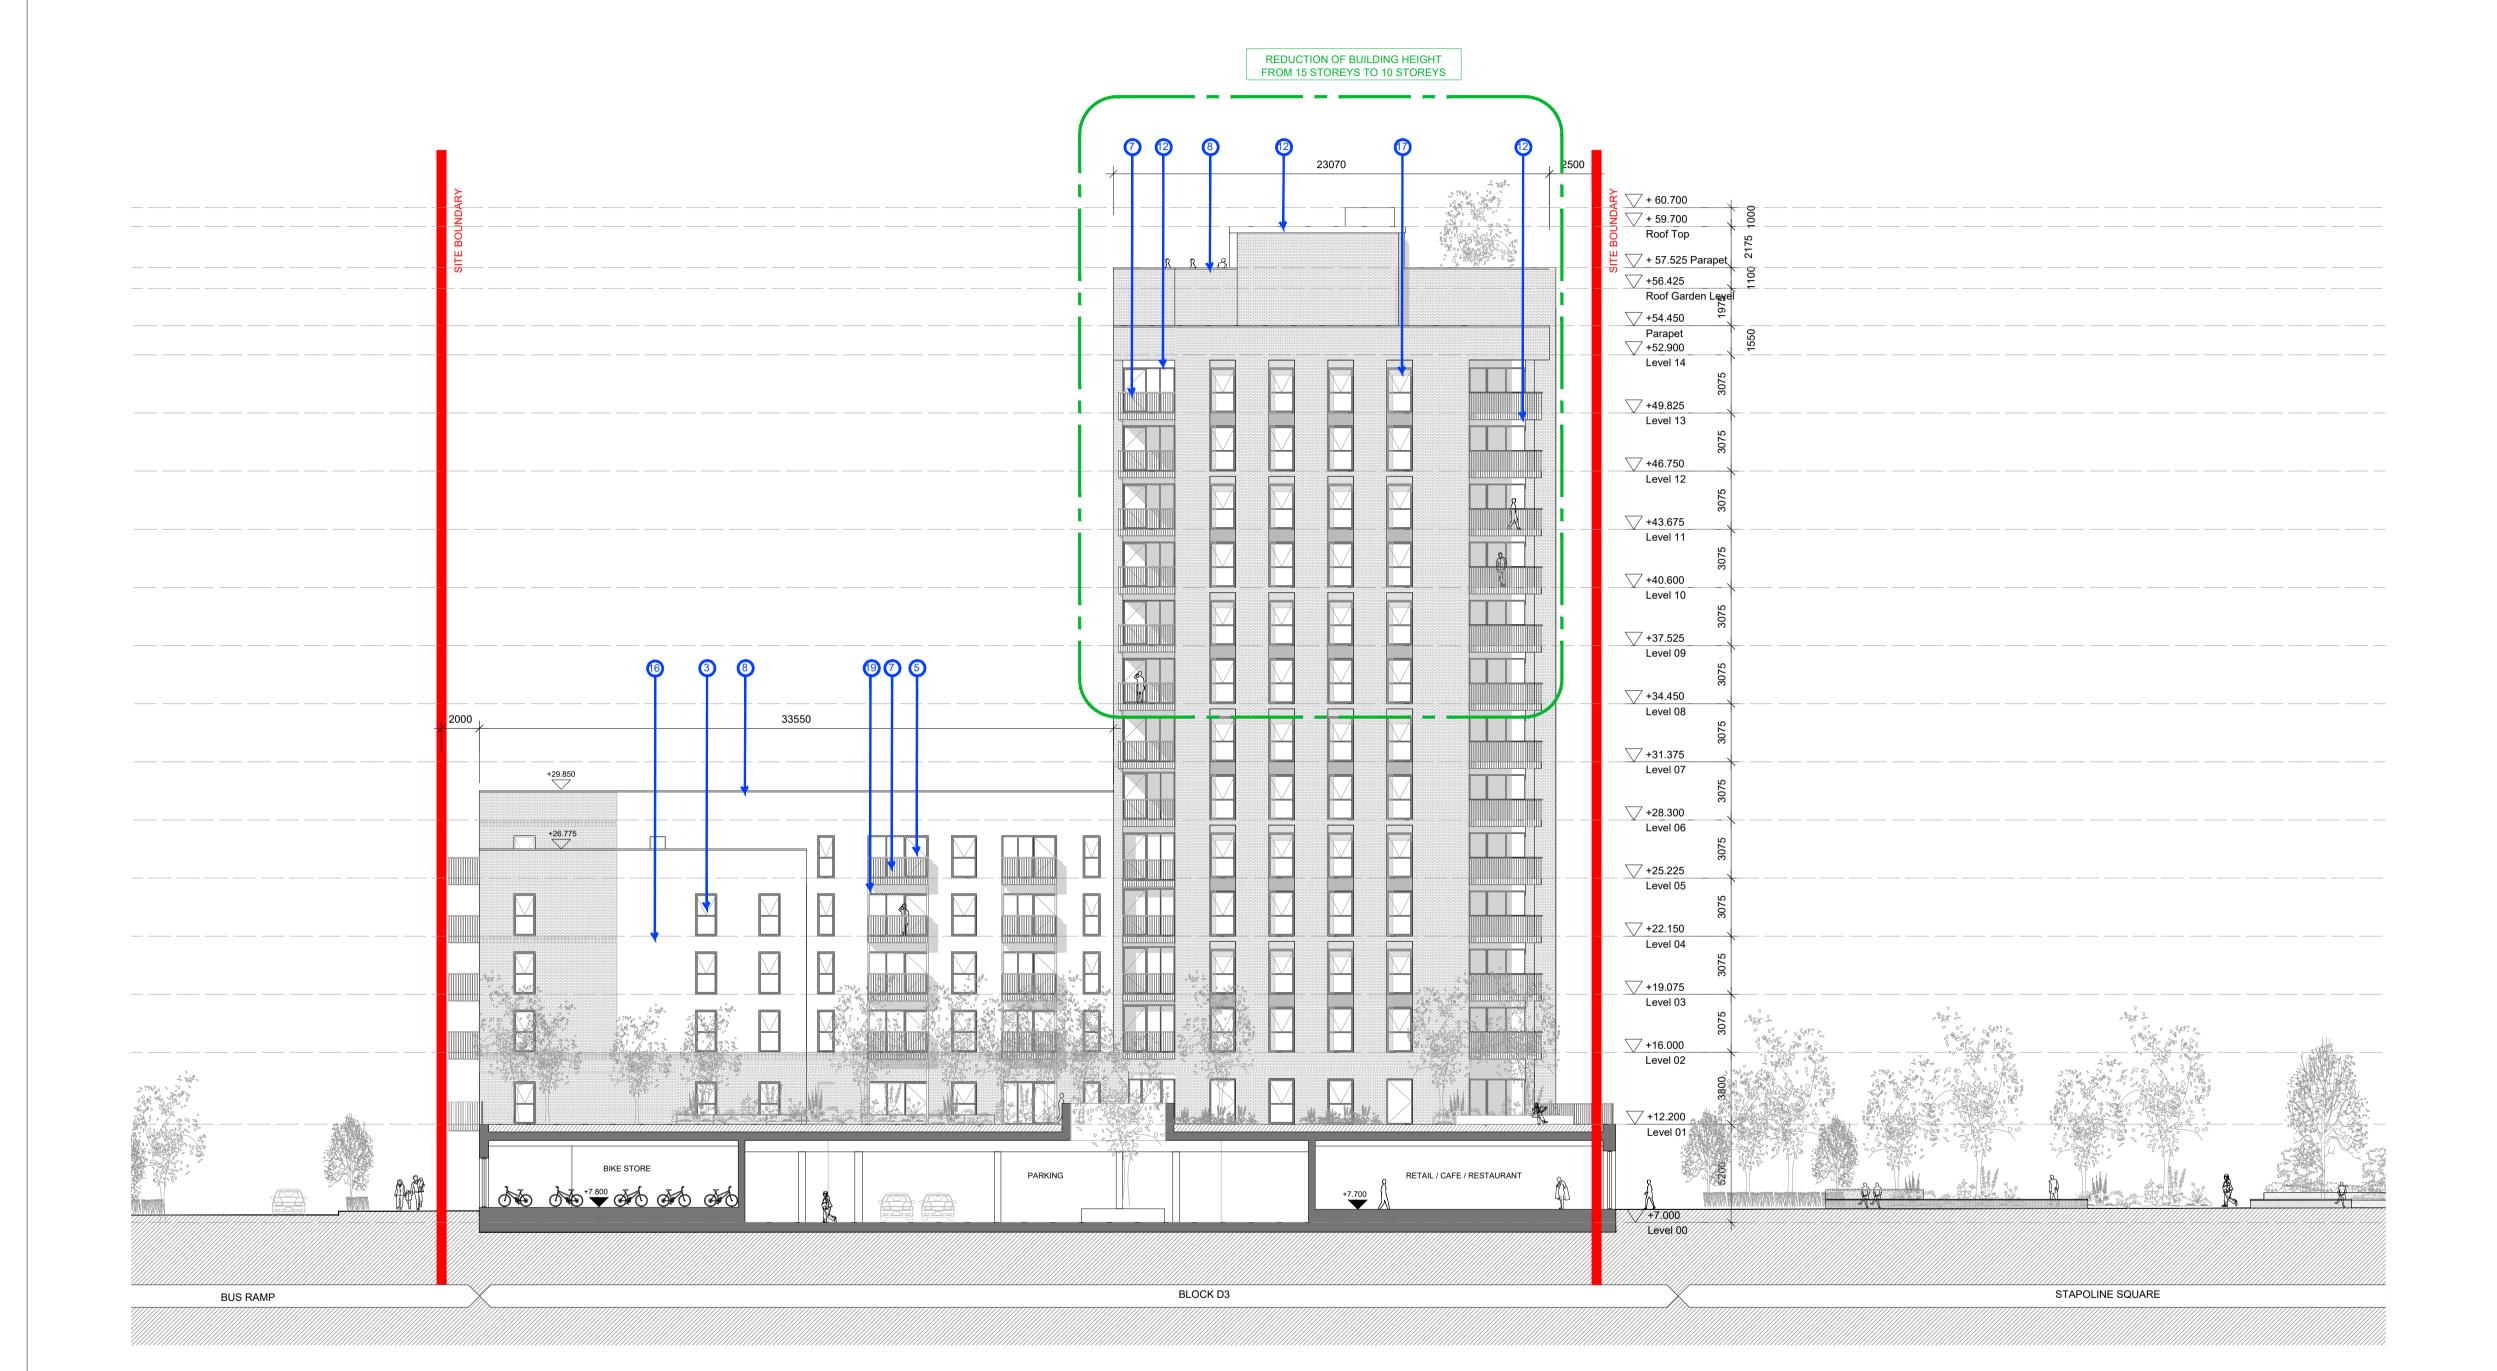

01 Block D Permitted Section-Elevation DD STP0060 SCALE: 1:200 NOTE ALL DIMENSIONS TO BE CHECKED ON SITE NO DIMENSIONS TO BE SCALED FROM THIS DRAWING THIS DRAWING IS TO BE READ IN CONJUNCTION WITH RELEVANT CONSULTANTS DRAWINGS

## MATERIAL LEGEND

- SELECTED BRICK
  SELECTED BRICK LAID IN SOLDIER ORIENTATION (EVERY SECOND
- FLOOR) 3. FRAMED WINDOW, TO SELECTED FINISH
- FRAMED WINDOWS WITH INFILL PANEL, TO SELECTED FINISH
  FRAMED GLASS DOORS TO SELECTED FINISH
- 6. CURTAIN WALLING TO SELECTED FINISH
- METAL BALUSTRADE TO SELECTED FINISH
  METAL COPING, TRIMS, FLASHING TO SELECTED FINISH
- 9. PROJECTING BRICKWORK
- 10. METAL FINS TO SELECTED FINISH 11. EXTERNAL GATE/ FENCE TO SELECTED FINISH
- 12. METAL CLADDING TO SELECTED FINISH
- 13. ENTRANCE SIGNS TO SELECTED FINISH 14. SEDUM ROOF
- BRICKWORK WITH PROJECTING COURSE EVERY 3 COURSES
  RENDER TO SELECTED FINISH
- 17. CURTAIN WALLING WITH INFILL PANEL TO SELECT FINISH 18. HIT AND MISS BRICKWORK SYSTEM
- 19. BALCONY STRUCTURE TO SELECTED FINISH
- 20. TILE TO SELECT FINISH 21. CLADDING TO SELECT FINISH
- 22. GLASS BALUSTRADE

## Block D

Permitted

Section-Elevation DD

BLOCK DRAWING NUMBER

REVISION