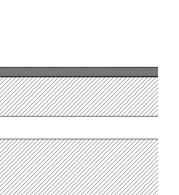

|          |                                             | REDUCTION OF BUILDING HEIGHT<br>FROM 8 STOREYS TO 7 STOREYS |
|----------|---------------------------------------------|-------------------------------------------------------------|
|          |                                             |                                                             |
| BUS RAMP | APARTMENT +8.500<br>WASTE<br>ROOM<br>+7.600 | BLOCK D2                                                    |

#### MATERIAL LEGEND

- SELECTED BRICK
  SELECTED BRICK LAID IN SOLDIER ORIENTATION (EVERY SECOND
- FLOOR) 3. FRAMED WINDOW, TO SELECTED FINISH
- FRAMED WINDOWS WITH INFILL PANEL, TO SELECTED FINISH
  FRAMED GLASS DOORS TO SELECTED FINISH
- CURTAIN WALLING TO SELECTED FINISH
- METAL BALUSTRADE TO SELECTED FINISH METAL COPING, TRIMS, FLASHING TO SELECTED FINISH
- 9. PROJECTING BRICKWORK
- 10. METAL FINS TO SELECTED FINISH 11. EXTERNAL GATE/ FENCE TO SELECTED FINISH
- 12. METAL CLADDING TO SELECTED FINISH
- 13. ENTRANCE SIGNS TO SELECTED FINISH 14. SEDUM ROOF
- 15. BRICKWORK WITH PROJECTING COURSE EVERY 3 COURSES
- 16. RENDER TO SELECTED FINISH
  17. CURTAIN WALLING WITH INFILL PANEL TO SELECT FINISH
- 18. HIT AND MISS BRICKWORK SYSTEM
- 19. BALCONY STRUCTURE TO SELECTED FINISH 20. TILE TO SELECT FINISH
- 21. CLADDING TO SELECT FINISH 22. GLASS BALUSTRADE