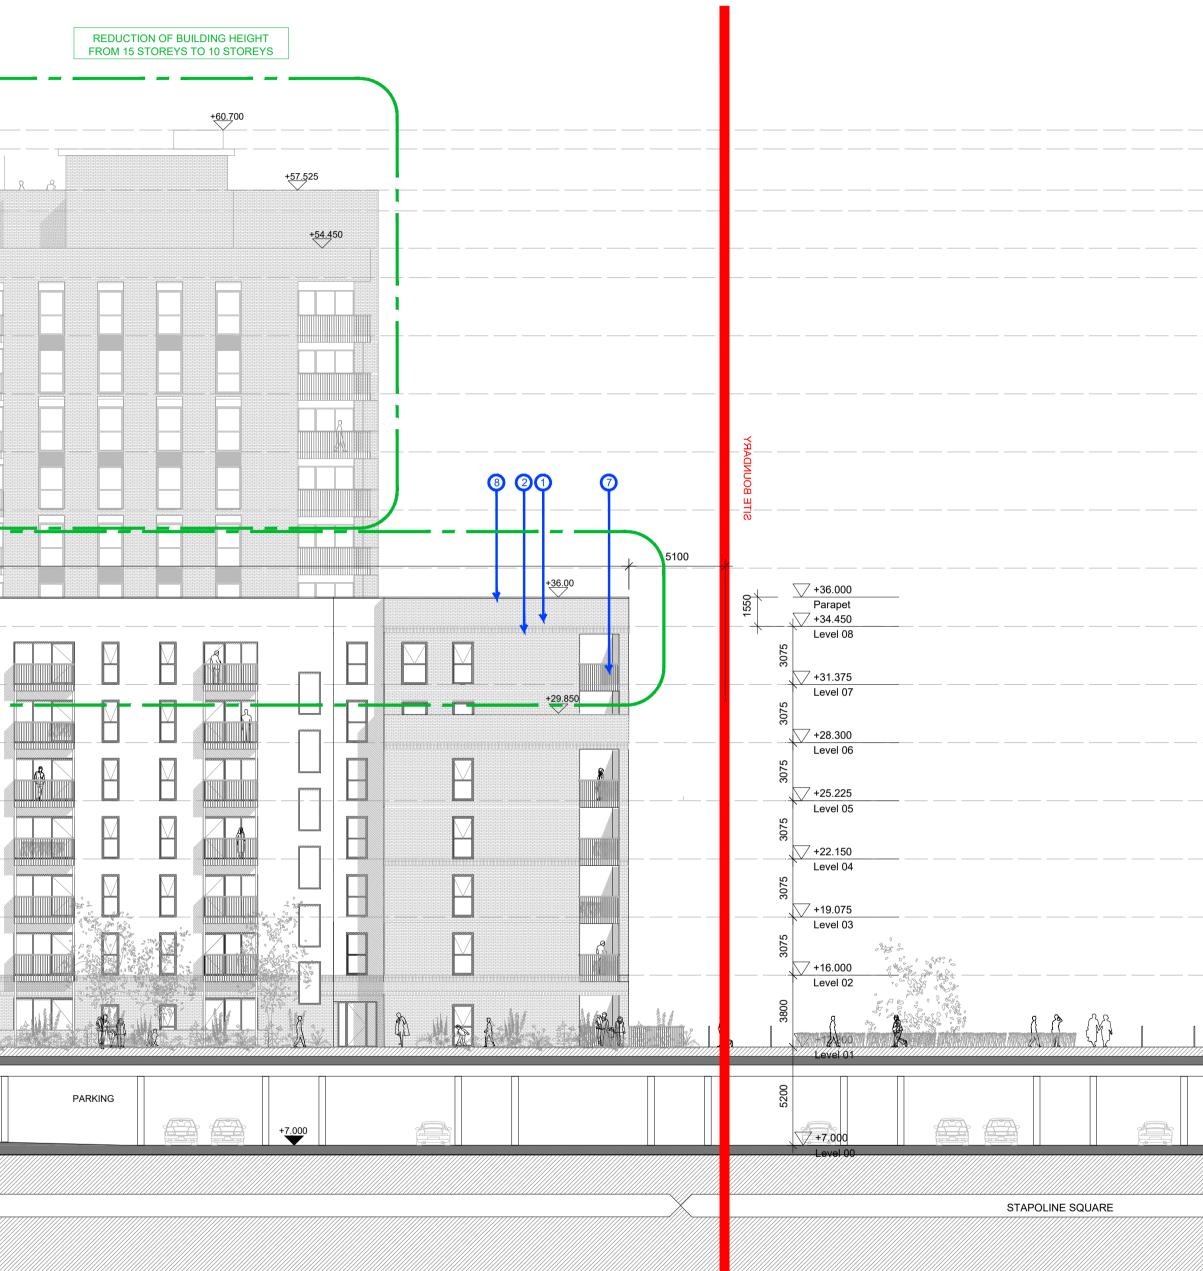

|          |                                             | REDUCTION OF BUILDING HEIGHT<br>FROM 8 STOREYS TO 7 STOREYS |
|----------|---------------------------------------------|-------------------------------------------------------------|
|          |                                             |                                                             |
| BUS RAMP | APARTMENT +8.500<br>WASTE<br>ROOM<br>+7.600 | BLOCK D2                                                    |