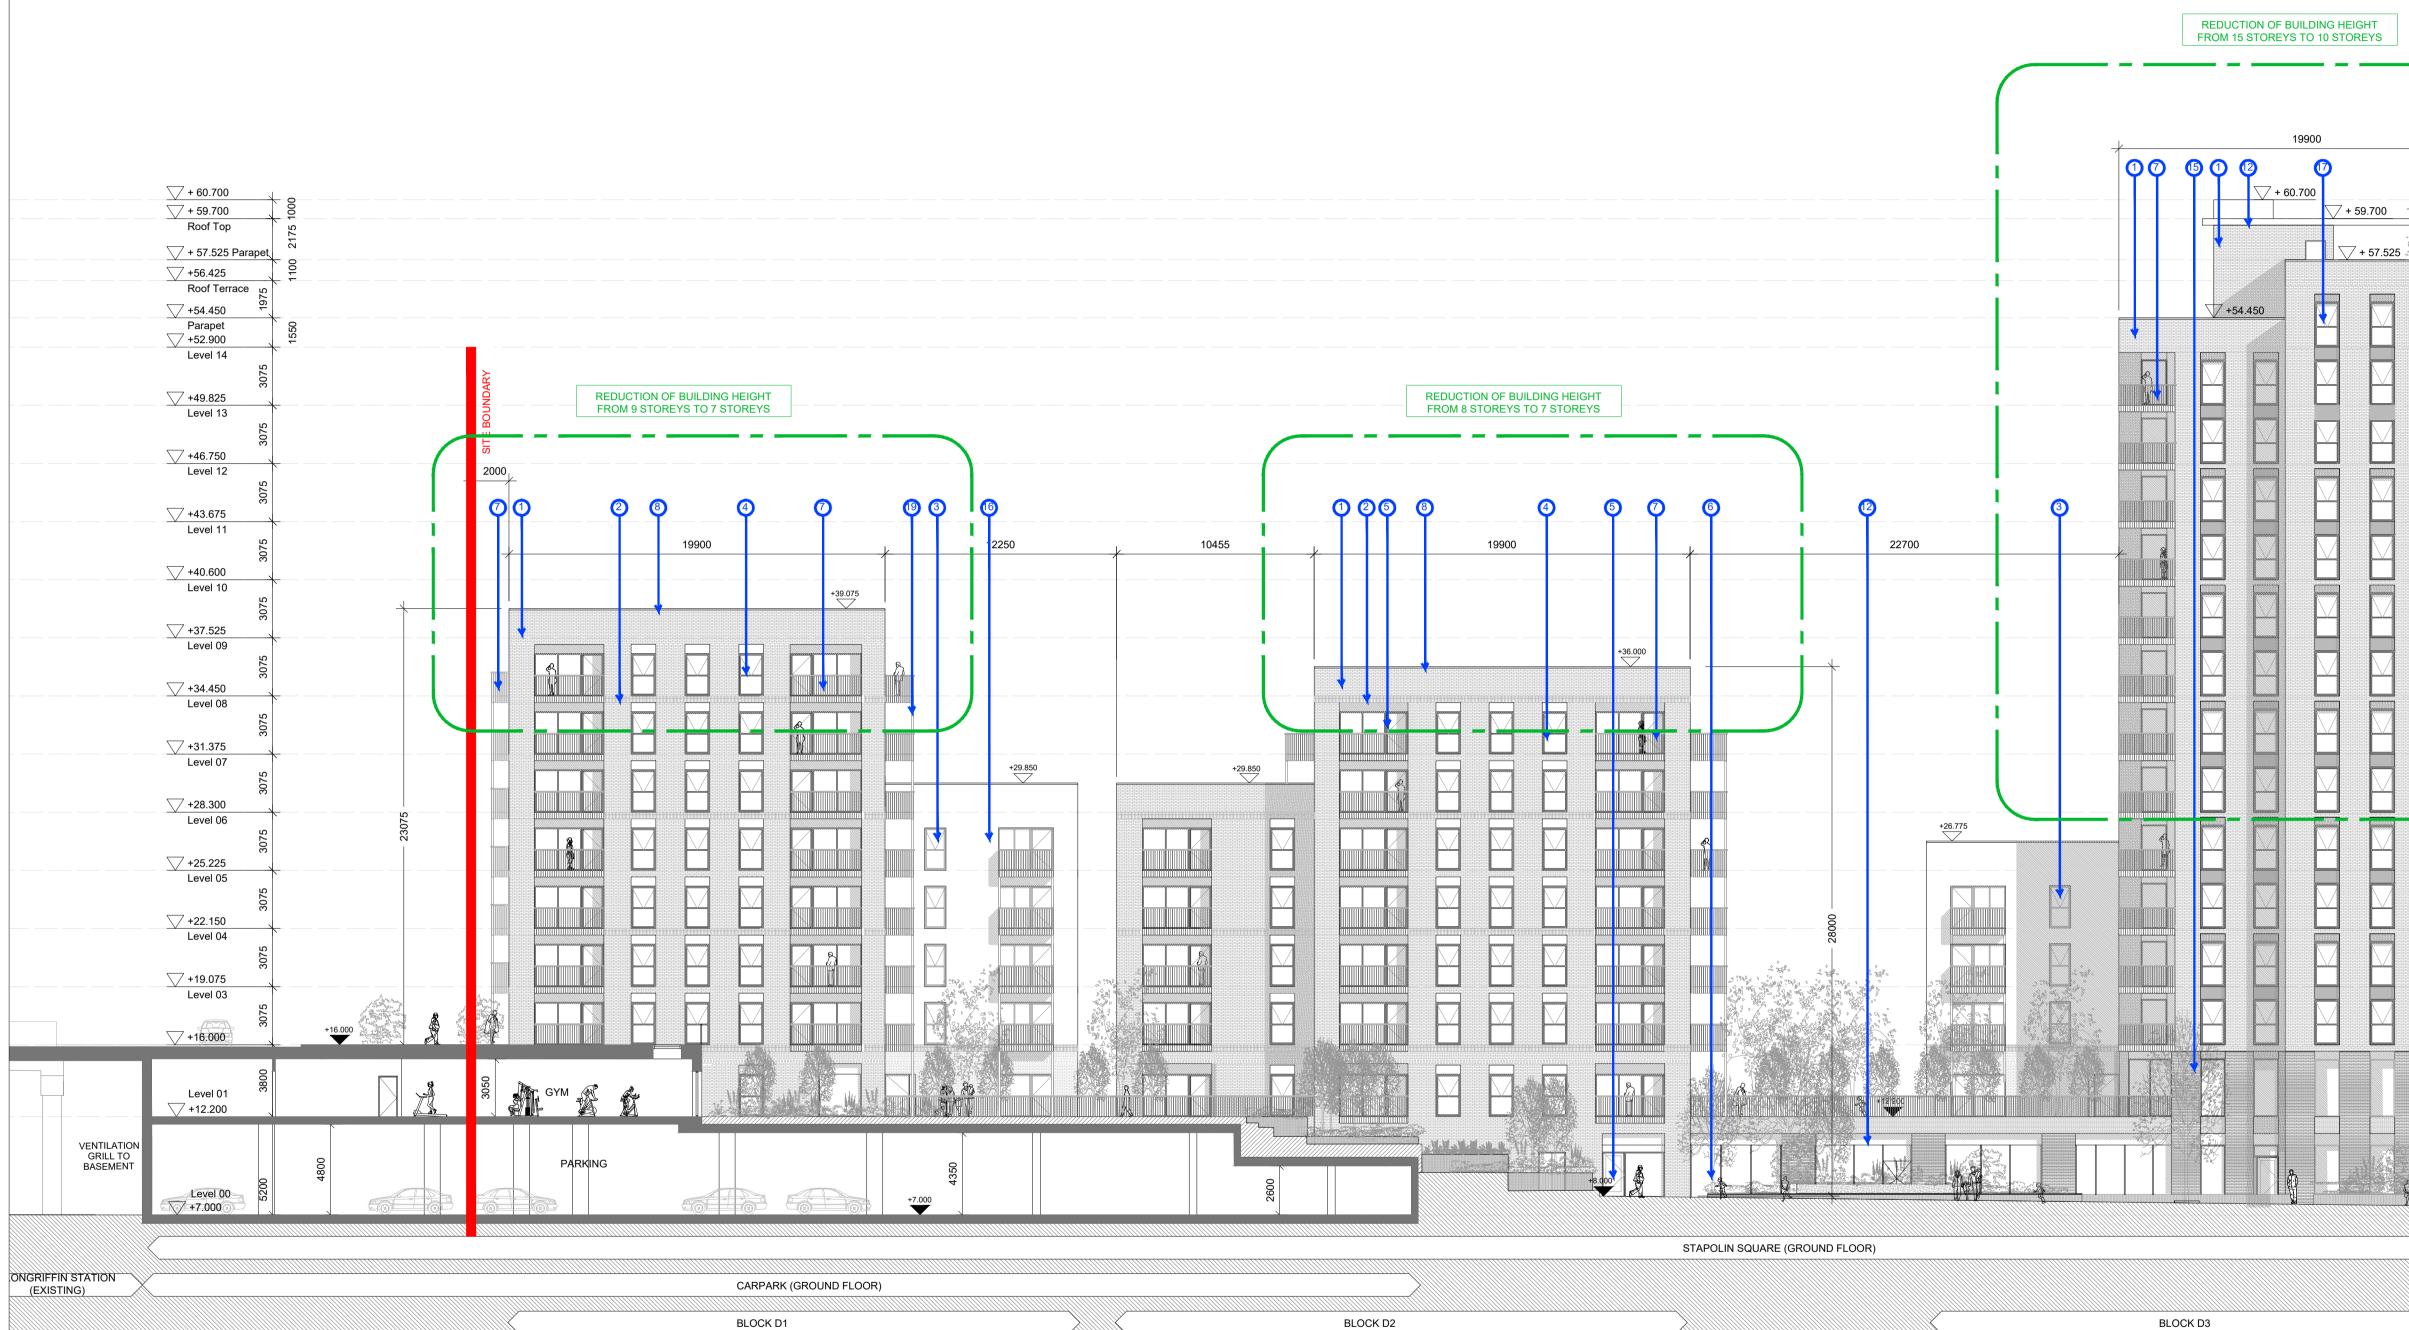

BLOCK D1

01 Block D Permitted South Elevation ST P0056 SCALE: 1:200

NOTE ALL DIMENSIONS TO BE CHECKED ON SITE NO DIMENSIONS TO BE SCALED FROM THIS DRAWING THIS DRAWING IS TO BE READ IN CONJUNCTION WITH RELEVANT CONSULTANTS DRAWINGS Ν 8 KEY PLAN SITE BOUNDARY MATERIAL LEGEND 1. SELECTED BRICK 2. SELECTED BRICK LAID IN SOLDIER ORIENTATION (EVERY SECOND FLOOR)
3. FRAMED WINDOW, TO SELECTED FINISH
4. FRAMED WINDOWS WITH INFILL PANEL, TO SELECTED FINISH
5. FRAMED GLASS DOORS TO SELECTED FINISH
6. CURTAIN WALLING TO SELECTED FINISH
7. METAL BALUSTRADE TO SELECTED FINISH
8. METAL COPING, TRIMS, FLASHING TO SELECTED FINISH
9. PROJECTING BRICKWORK
10. METAL FINS TO SELECTED FINISH
11. EXTERNAL GATE/ FENCE TO SELECTED FINISH
12. METAL CLADDING TO SELECTED FINISH
13. ENTRANCE SIGNS TO SELECTED FINISH
14. SEDUM ROOF FLOOR) -63 14. SEDUM ROOF SEDUM ROOF
 BRICKWORK WITH PROJECTING COURSE EVERY 3 COURSES
 RENDER TO SELECTED FINISH
 CURTAIN WALLING WITH INFILL PANEL TO SELECT FINISH 18. HIT AND MISS BRICKWORK SYSTEM 19. BALCONY STRUCTURE TO SELECTED FINISH umming 20. TILE TO SELECT FINISH 21. CLADDING TO SELECT FINISH 22. GLASS BALUSTRADE EG MC CP MC CHKD DRN R 
 P03
 03/03/2023
 ISSUED FOR PLANNING

 P02
 03/10/2022
 ISSUED FOR PLANNING

 P01
 28.05.2021
 ISSUED FOR PLANNING
 \_\_\_\_\_ DESCRIPTION REV DATE PLANNING Henry J Lyons Architecture + Interiors +353 1 888 3333 51-54 Pearse Street henryjlyons.com info@henryjlyons.com Dublin D02 KA66 CLIENT The Shoreline Partnership PROJECT **Project Shoreline** Growth Area 1

| JOB NUMBER:  | 950659                                     |
|--------------|--------------------------------------------|
| DATE         | March 2023                                 |
| SCALE:       | 1:200@A1                                   |
| DRAWN        | MC                                         |
| CHECKED      | EG                                         |
| FILE NAME    | ST P0056 Block D Permitted South Elevation |
| DRAWING      |                                            |
| Block D      |                                            |
| Permitted    |                                            |
| South Elevat | ion                                        |