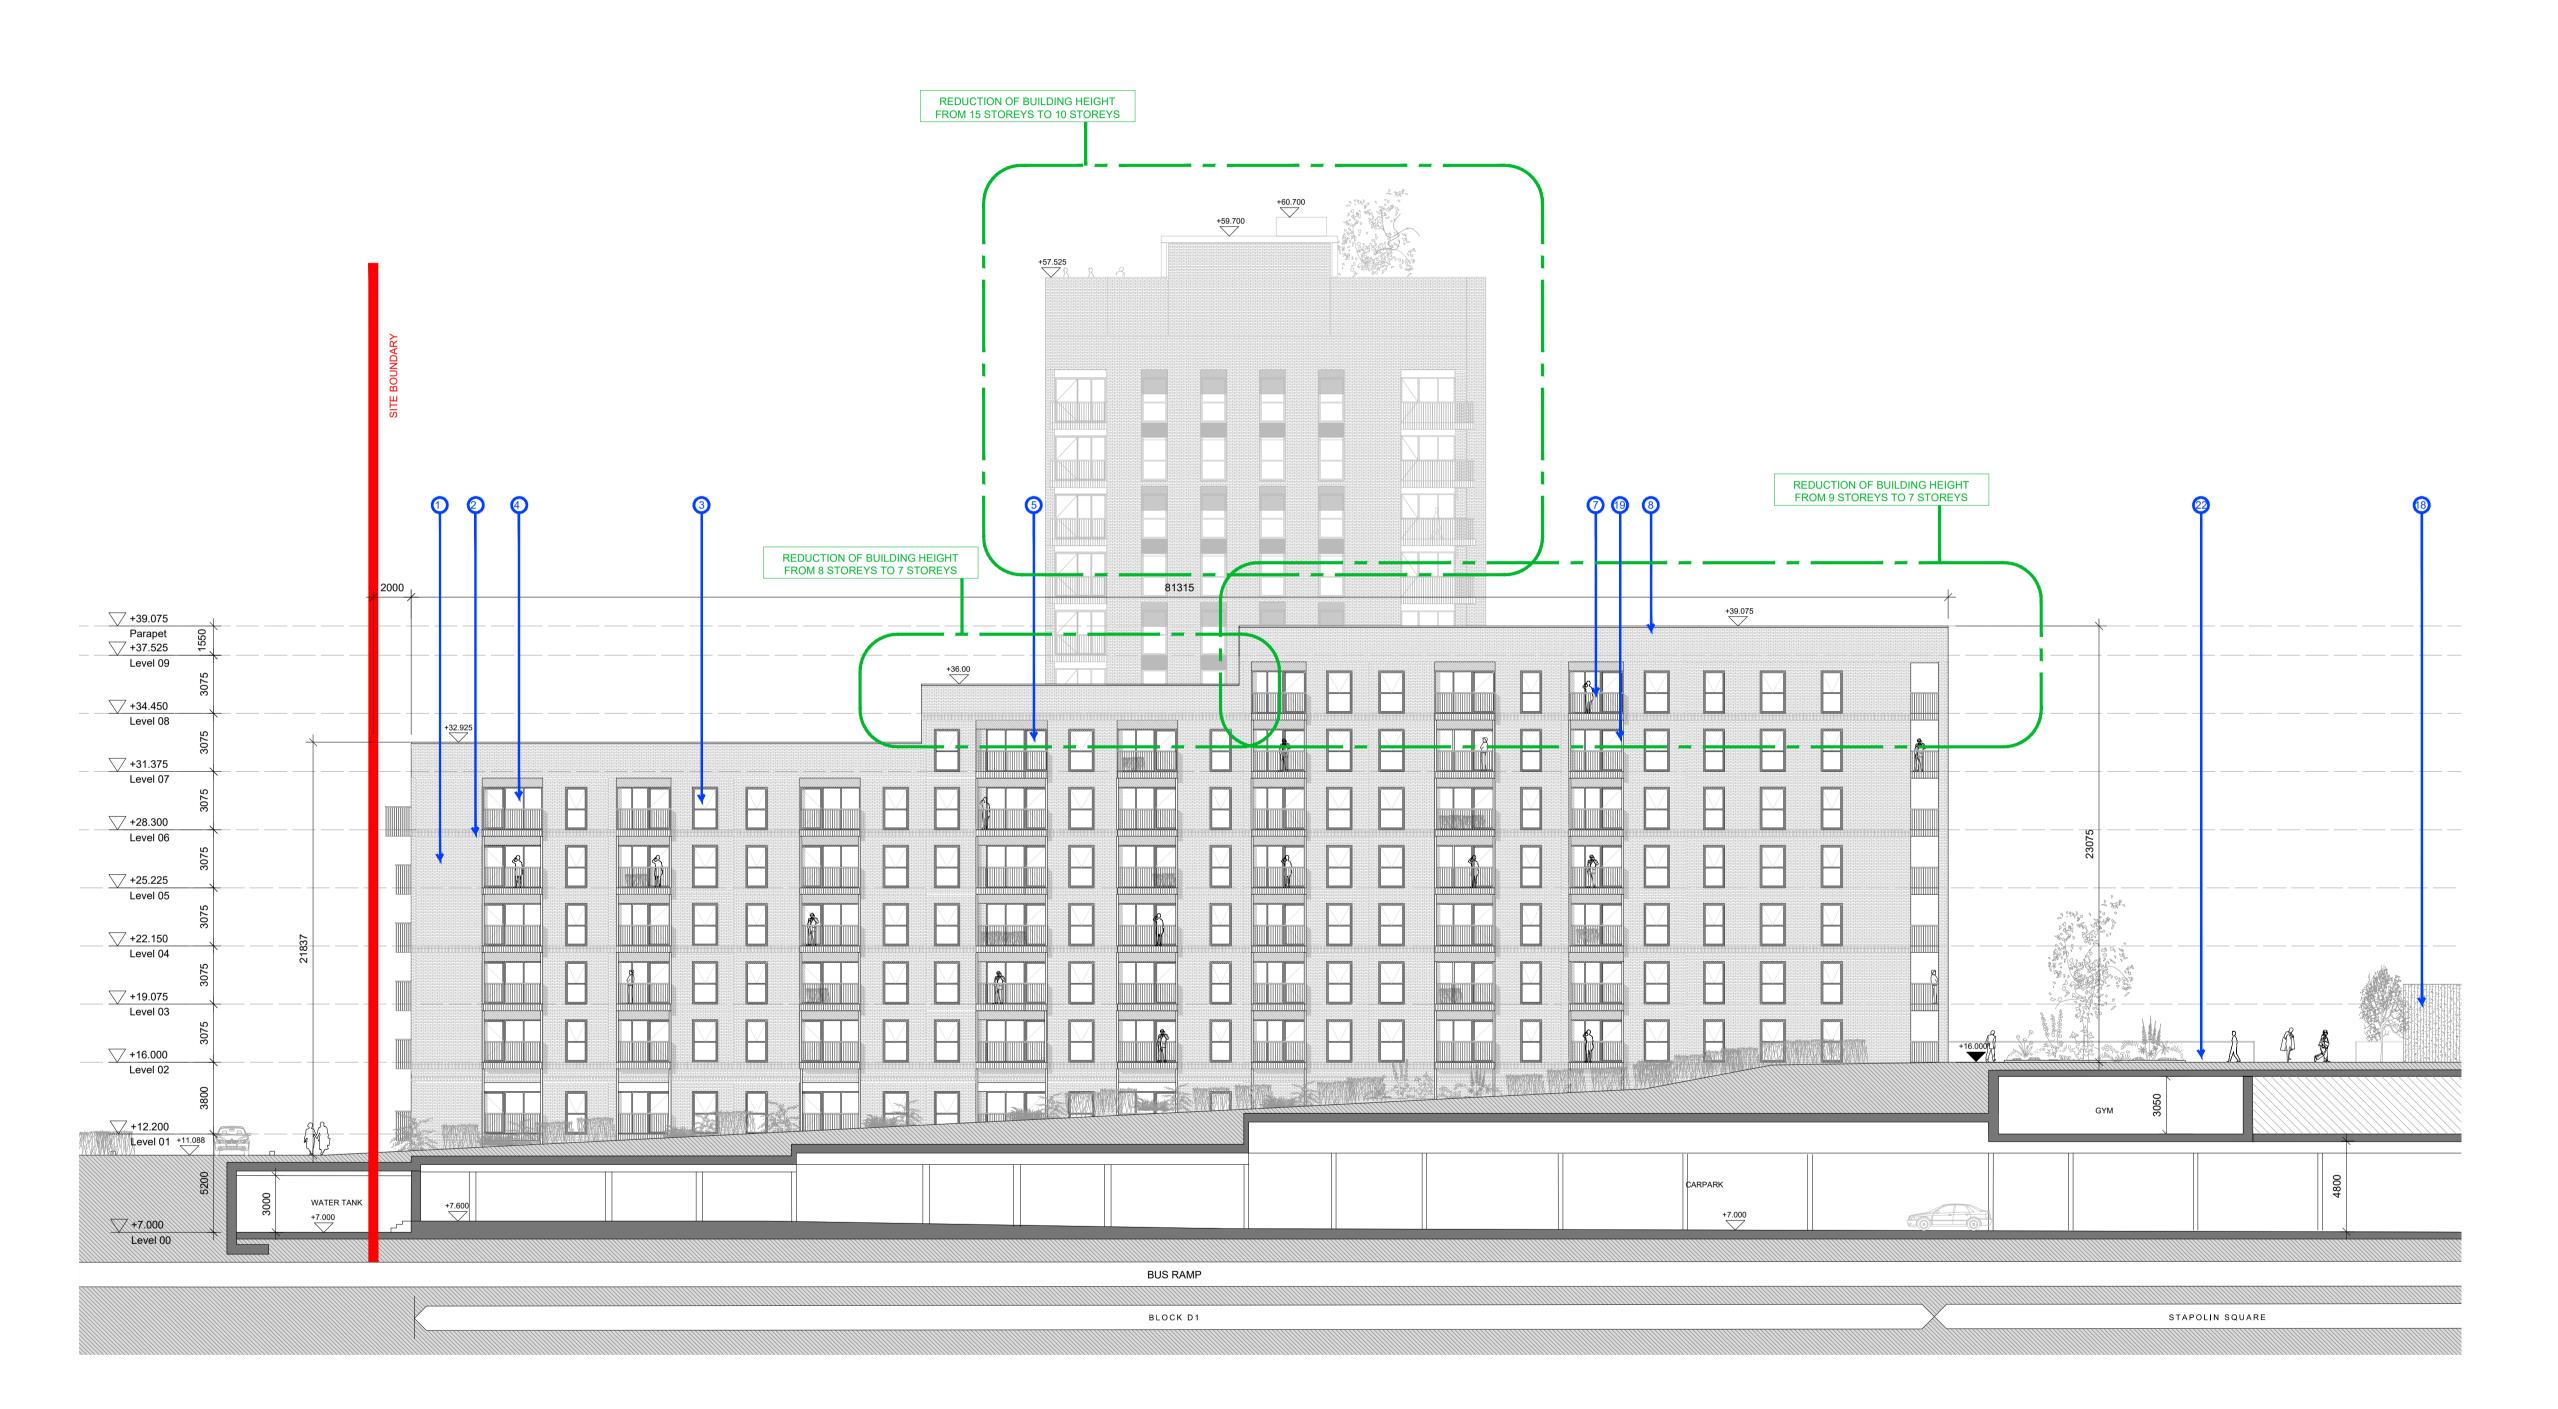

O1 Block D Permitted West Elevation ST P0055 SCALE: 1:200

ALL DIMENSIONS TO BE CHECKED ON SITE NO DIMENSIONS TO BE SCALED FROM THIS DRAWING THIS DRAWING IS TO BE READ IN CONJUNCTION WITH RELEVANT CONSULTANTS DRAWINGS

SITE BOUNDARY

## MATERIAL LEGEND

SELECTED BRICK
SELECTED BRICK LAID IN SOLDIER ORIENTATION (EVERY SECOND

3. FRAMED WINDOW, TO SELECTED FINISH 4. FRAMED WINDOWS WITH INFILL PANEL, TO SELECTED FINISH

5. FRAMED GLASS DOORS TO SELECTED FINISH 6. CURTAIN WALLING TO SELECTED FINISH

7. METAL BALUSTRADE TO SELECTED FINISH 8. METAL COPING, TRIMS, FLASHING TO SELECTED FINISH 9. PROJECTING BRICKWORK

10. METAL FINS TO SELECTED FINISH 11. EXTERNAL GATE/ FENCE TO SELECTED FINISH

12. METAL CLADDING TO SELECTED FINISH

13. ENTRANCE SIGNS TO SELECTED FINISH 14. SEDUM ROOF

15. BRICKWORK WITH PROJECTING COURSE EVERY 3 COURSES 16. RENDER TO SELECTED FINISH 17. CURTAIN WALLING WITH INFILL PANEL TO SELECT FINISH

18. HIT AND MISS BRICKWORK SYSTEM

19. BALCONY STRUCTURE TO SELECTED FINISH 20. TILE TO SELECT FINISH

21. CLADDING TO SELECT FINISH

22. GLASS BALUSTRADE

| P03 | 03/03/2023 | ISSUED FOR PLANNING | I

Block D

Permitted

West Elevation

BLOCK DRAWING NUMBER REVISION

P03

ST P0055