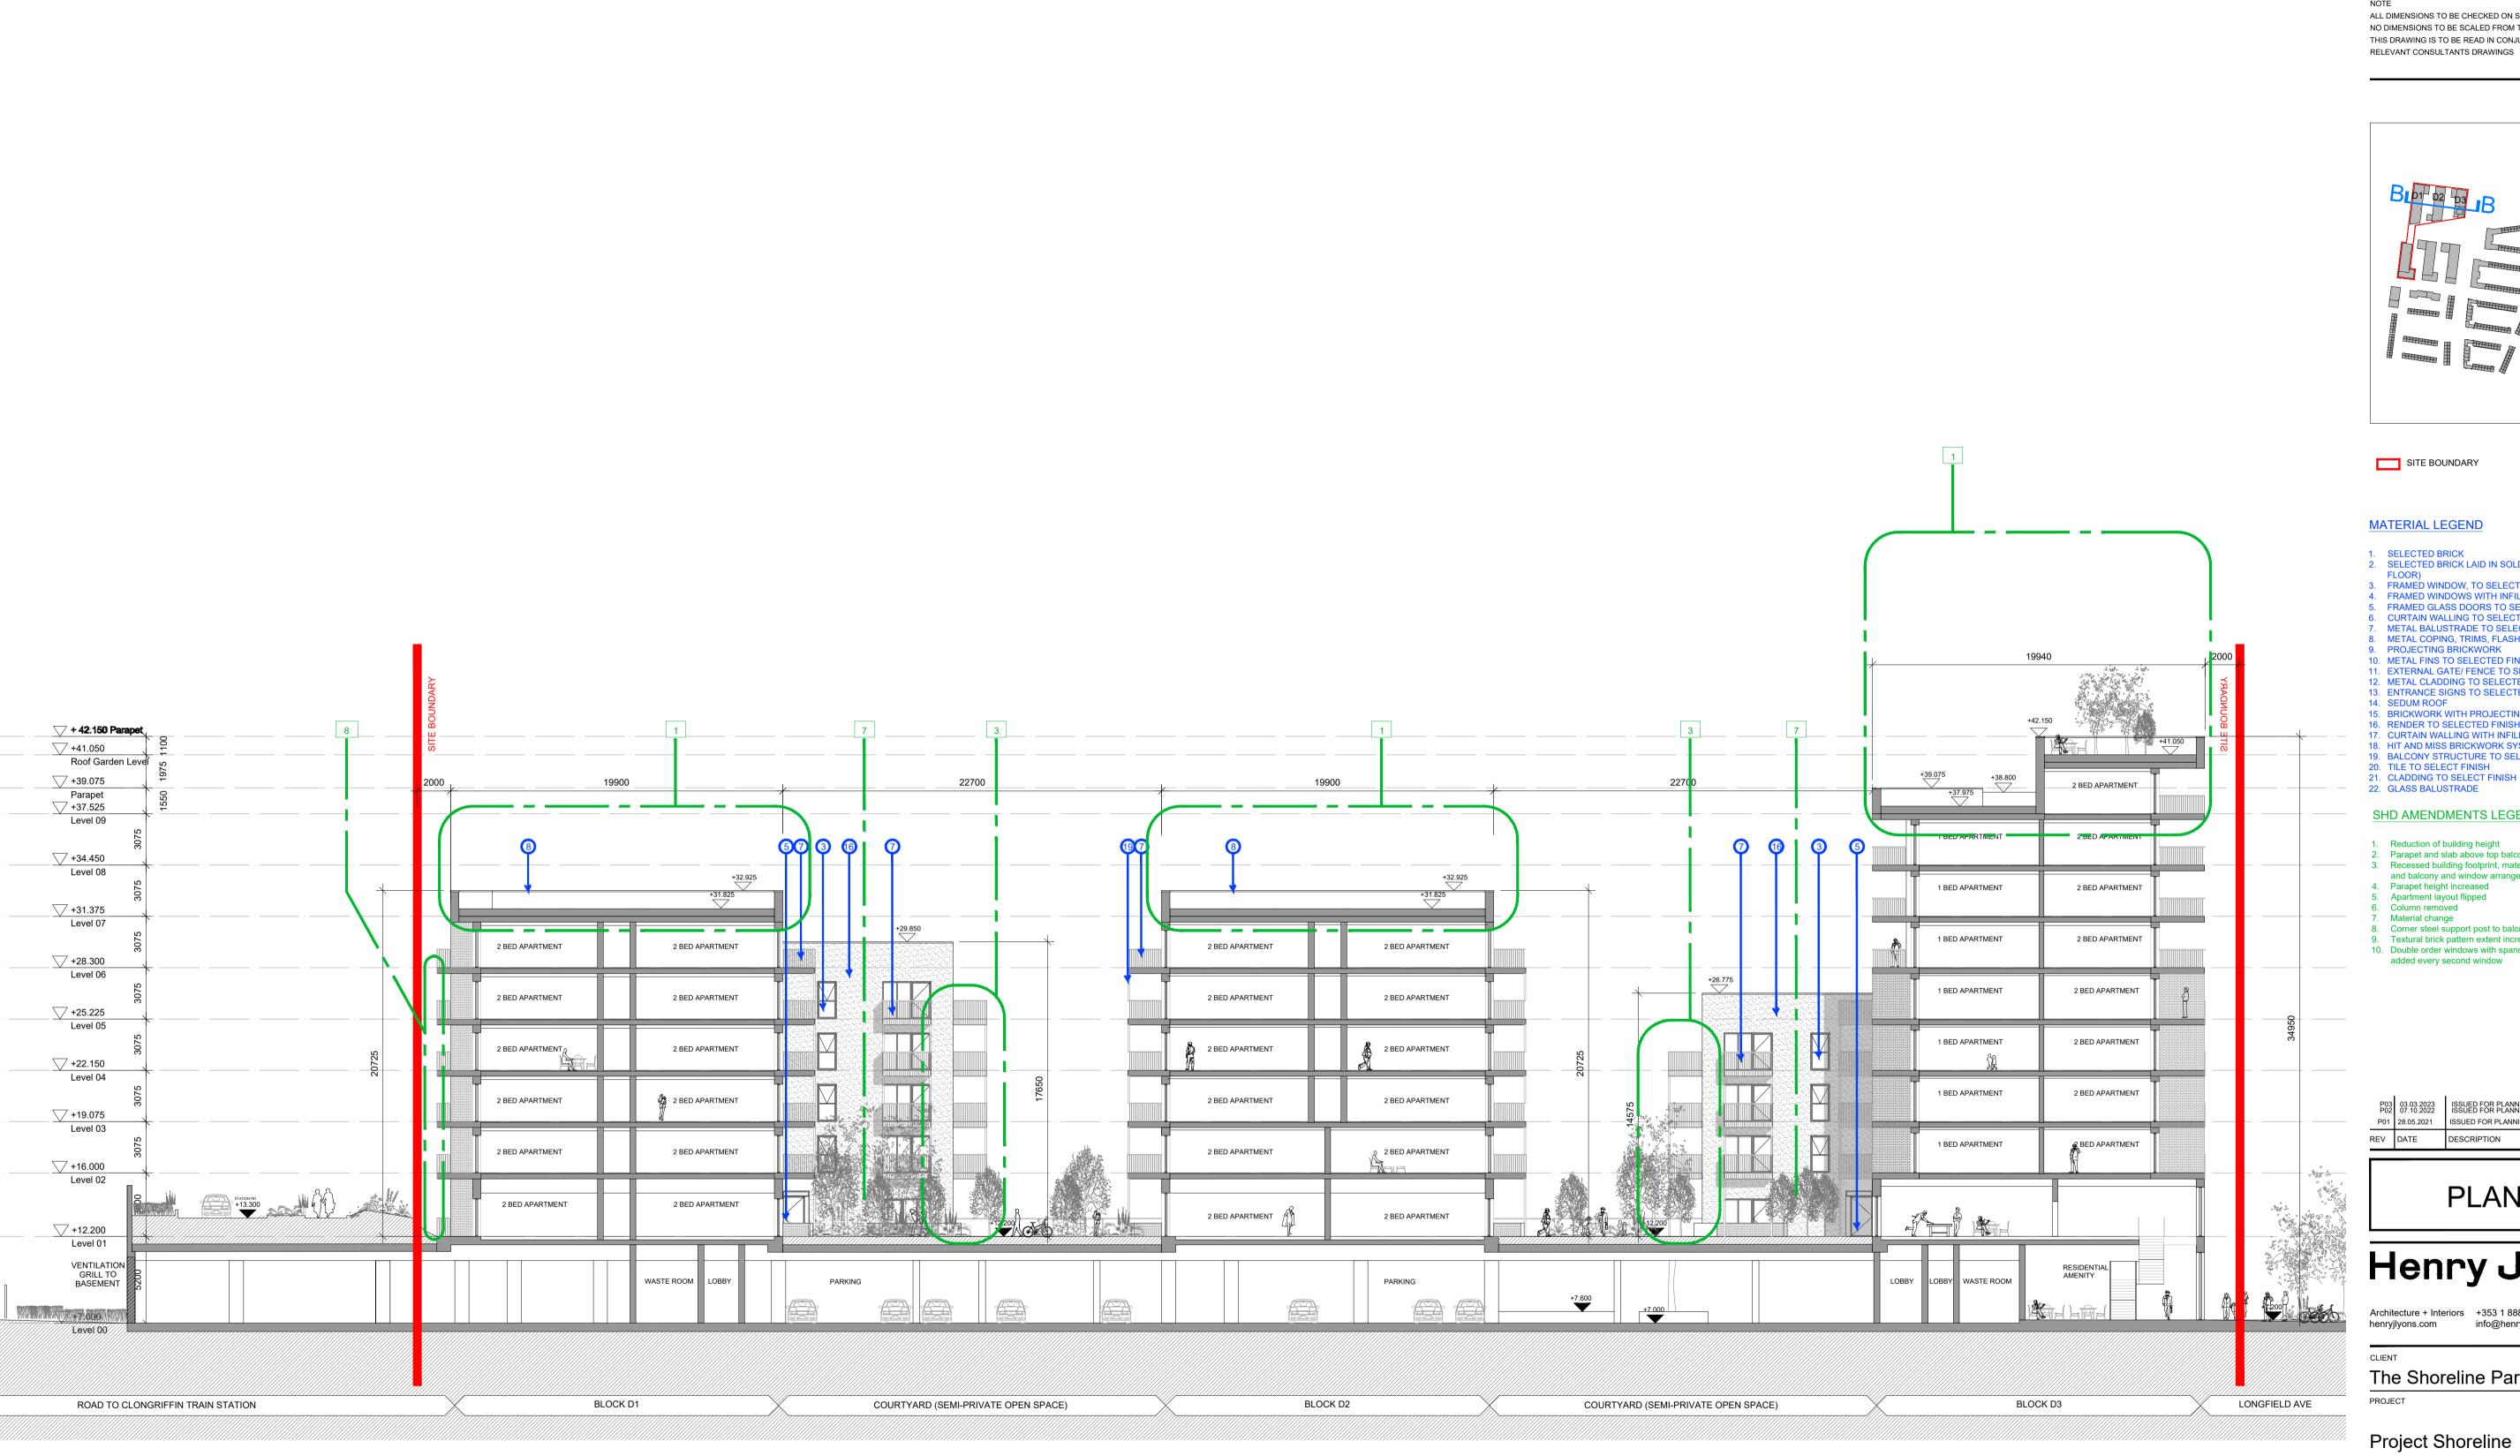

D P3002 SCALE: 1:200

Scale 1:200

ALL DIMENSIONS TO BE CHECKED ON SITE NO DIMENSIONS TO BE SCALED FROM THIS DRAWING THIS DRAWING IS TO BE READ IN CONJUNCTION WITH

**KEY PLAN** 

SITE BOUNDARY

## MATERIAL LEGEND

- SELECTED BRICK
  SELECTED BRICK LAID IN SOLDIER ORIENTATION (EVERY SECOND
- 3. FRAMED WINDOW, TO SELECTED FINISH
- 4. FRAMED WINDOWS WITH INFILL PANEL, TO SELECTED FINISH 5. FRAMED GLASS DOORS TO SELECTED FINISH
- 6. CURTAIN WALLING TO SELECTED FINISH . METAL BALUSTRADE TO SELECTED FINISH
- 8. METAL COPING, TRIMS, FLASHING TO SELECTED FINISH
- 10. METAL FINS TO SELECTED FINISH 11. EXTERNAL GATE/ FENCE TO SELECTED FINISH
- 12. METAL CLADDING TO SELECTED FINISH
- 13. ENTRANCE SIGNS TO SELECTED FINISH
- 14. SEDUM ROOF
- 15. BRICKWORK WITH PROJECTING COURSE EVERY 3 COURSES 16. RENDER TO SELECTED FINISH
- 17. CURTAIN WALLING WITH INFILL PANEL TO SELECT FINISH 18. HIT AND MISS BRICKWORK SYSTEM
- 19. BALCONY STRUCTURE TO SELECTED FINISH
- 20. TILE TO SELECT FINISH 21. CLADDING TO SELECT FINISH

## SHD AMENDMENTS LEGEND

- 1. Reduction of building height
- 2. Parapet and slab above top balcony removed 3. Recessed building footprint, material changed
- and balcony and window arrangement amended 4. Parapet height increased 5. Apartment layout flipped
- 6. Column removed 7. Material change
- 8. Corner steel support post to balconies removed
- 9. Textural brick pattern extent increased
- 10. Double order windows with spandrel panel added every second window

## Project Shoreline Growth Area 1

| 950659                              | JOB NUMBER:    |  |  |
|-------------------------------------|----------------|--|--|
| March 2023                          | DATE<br>SCALE: |  |  |
| 1:200@A1                            |                |  |  |
| MC                                  | DRAWN          |  |  |
| CP                                  | CHECKED        |  |  |
| D P3002 Block D Proposed Section BB | EII E NAME     |  |  |

DRAWING Block D

Proposed

Section BB

REVISION BLOCK DRAWING NUMBER

P03

P3002