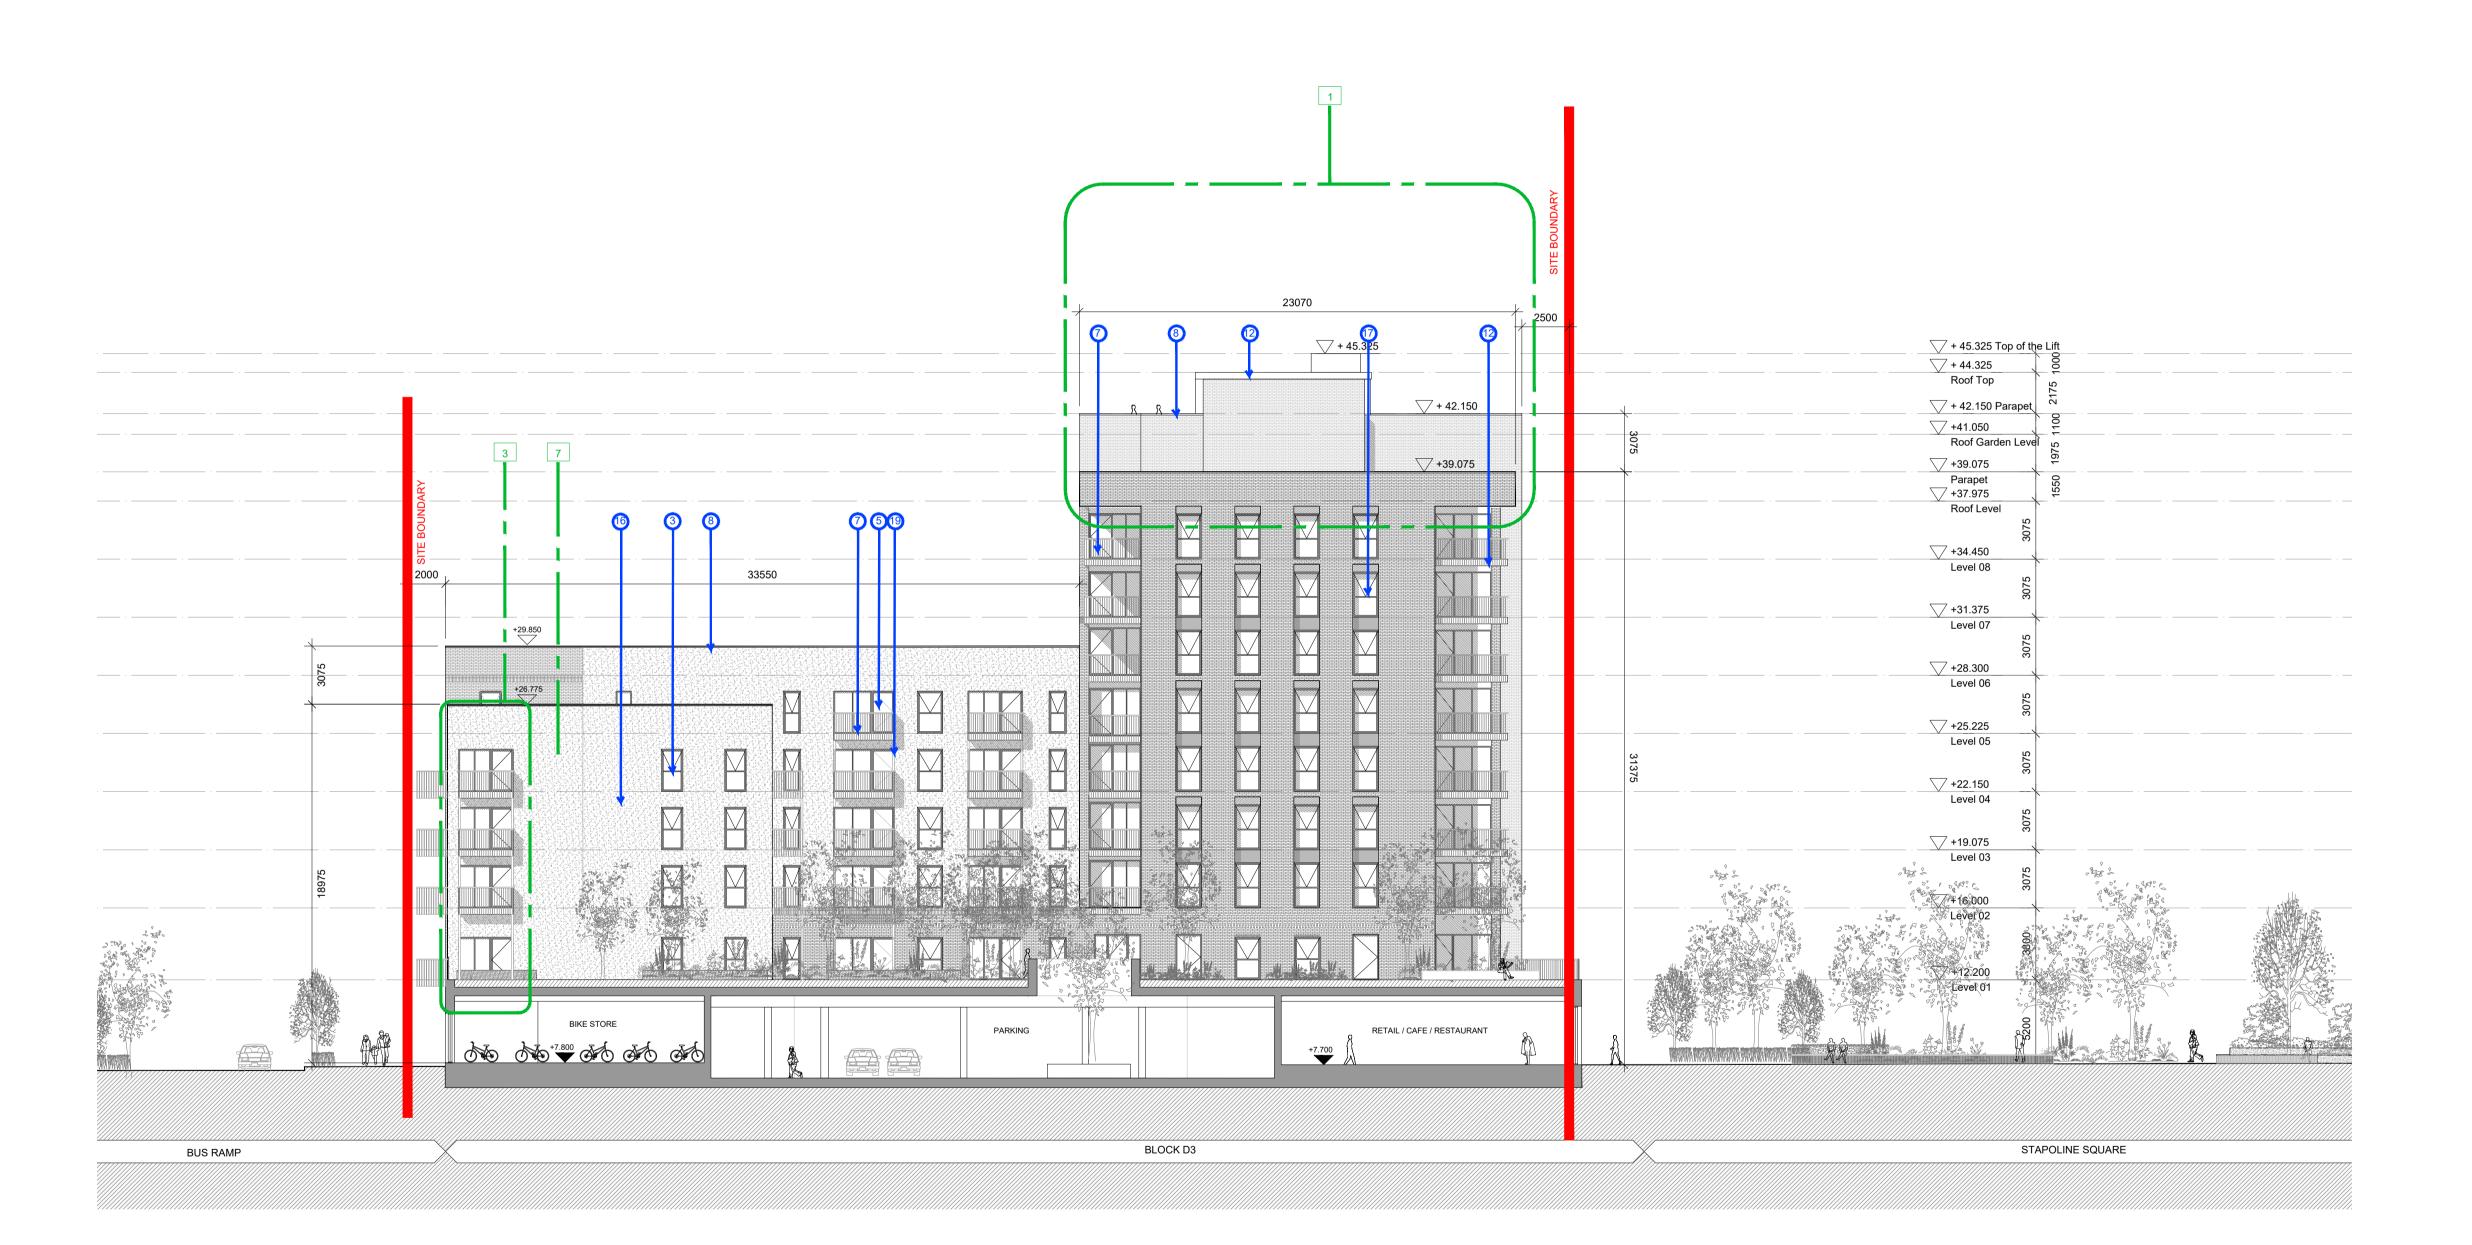

D P3004 SCALE: 1:200

ALL DIMENSIONS TO BE CHECKED ON SITE NO DIMENSIONS TO BE SCALED FROM THIS DRAWING THIS DRAWING IS TO BE READ IN CONJUNCTION WITH

RELEVANT CONSULTANTS DRAWINGS

**KEY PLAN** 

SITE BOUNDARY

### MATERIAL LEGEND

- SELECTED BRICK
  SELECTED BRICK LAID IN SOLDIER ORIENTATION (EVERY SECOND
- 3. FRAMED WINDOW, TO SELECTED FINISH
- 4. FRAMED WINDOWS WITH INFILL PANEL, TO SELECTED FINISH 5. FRAMED GLASS DOORS TO SELECTED FINISH
- 6. CURTAIN WALLING TO SELECTED FINISH 7. METAL BALUSTRADE TO SELECTED FINISH
- 8. METAL COPING, TRIMS, FLASHING TO SELECTED FINISH
- 10. METAL FINS TO SELECTED FINISH
- 11. EXTERNAL GATE/ FENCE TO SELECTED FINISH 12. METAL CLADDING TO SELECTED FINISH
- 13. ENTRANCE SIGNS TO SELECTED FINISH
- 14. SEDUM ROOF
- 15. BRICKWORK WITH PROJECTING COURSE EVERY 3 COURSES
- 16. RENDER TO SELECTED FINISH
- 17. CURTAIN WALLING WITH INFILL PANEL TO SELECT FINISH 18. HIT AND MISS BRICKWORK SYSTEM
- 19. BALCONY STRUCTURE TO SELECTED FINISH
- 20. TILE TO SELECT FINISH 21. CLADDING TO SELECT FINISH
- 22. GLASS BALUSTRADE

#### SHD AMENDMENTS LEGEND

- Reduction of building height
  Parapet and slab above top balcony removed
- Recessed building footprint, material changed and balcony and window arrangement amended
- Parapet height increased 5. Apartment layout flipped
- Column removed 7. Material change
- 8. Corner steel support post to balconies removed
- Textural brick pattern extent increased
- 10. Double order windows with spandrel panel added every second window

## Block D

Proposed

Section-Elevation DD

BLOCK DRAWING NUMBER

REVISION

P03

P3004